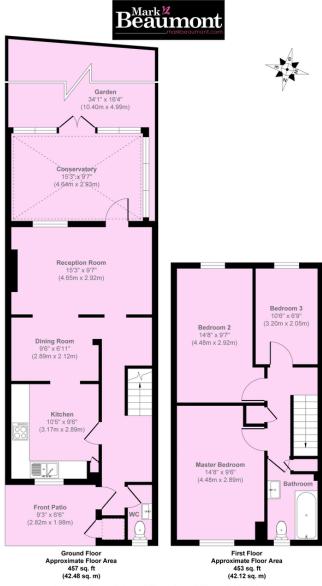

## **Duddington Close, London, SE9 4JD**

Approx. Gross Internal Floor Area 910 sq. ft / 84.61 sq. m Illustration for identification purposes only, measurements are approximate, not to scale. Copyright © markbeaumont.com Produced by Elements Property