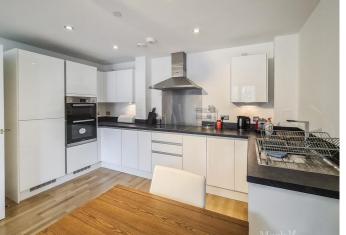

## **Property Summary**

A beautifully presented seventh floor one bedroom apartment with balcony set within a stylish purpose built development with concierge located moments from Elverson [DLR] and Lewisham and Greenwich [Mainline & Overground] stations and the vast green spaces of Blackheath and Greenwich Park. This contemporary apartment comprises entrance hall with walk in storage cupboard, impressive reception room with dining area and floor to ceiling windows and doors to generous private balcony, stylish open plan fitted kitchen with work tops and integrated appliances, double bedroom with fitted wardrobes. Residents of Jubilee Heights have the benefit of concierge facilities, an internal 'podium' courtyard garden. Ideal for Canary Wharf [15mins] & Bank [26mins], London Bridge, Canon Street and even Victoria and East London. This flat is being sold below the market rate to cash buyers only, see the agents note.

### **Property Features**

- MODERN AP ARTMENT
- 7TH FLOOR
- BALCONY
- RESIDENTS COURTYARD GARDEN
- ONE BEDROOM
- FITTED WARDROBES
- BIG KITCHEN LIVING ROOM
- UTILITY ROOM/SERVICES
- HOTEL STYLE BATHROOM
- NEAR GREENWICH