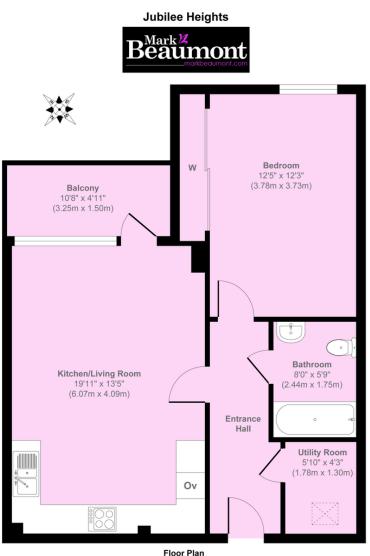

Approximate Floor Area 605 sq. ft (56.20 sq. m) Approx. Gross Internal Floor Area 605 sq. ft / 56.20 sq. m purposes only, measurements are a Copyright © markbeaumont.com Produced by Elements Property

TENURE Lease: 125 years from 1/1/2013 Service Charge: £190pcm Ground Rental £250pa