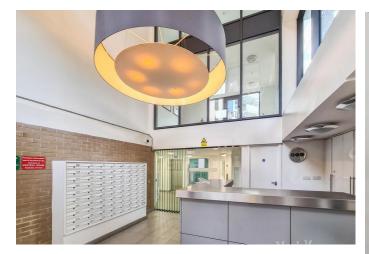

## **Property Summary**

A beautifully presented seventh floor one bedroom apartment with balcony set within a stylish purpose built development with concierge located moments from Elverson [DLR] and Lewisham and Greenwich [Mainline & Overground] stations and the vast green spaces of Blackheath and Greenwich Park. This contemporary apartment comprises entrance hall with walk in storage cupboard, impressive reception room with dining area and floor to ceiling windows and doors to generous private balcony, stylish open plan fitted kitchen with work tops and integrated appliances, double bedroom with fitted wardrobes. Residents of Jubilee Heights have the benefit of concierge facilities, an internal 'podium' courtyard garden. Ideal for Canary Wharf [15mins] & Bank [26mins], London Bridge, Canon Street and even Victoria and East London. This flat is being sold below the market rate to cash buyers only, see the agents note.

### **Property Features**

- MODERN AP ARTMENT
- 7TH FLOOR
- BALCONY
- RESIDENTS COURTYARD GARDEN
- ONE BEDROOM
- FITTED WARDROBES
- BIG KITCHEN LIVING ROOM
- UTILITY ROOM/SERVICES
- HOTEL STYLE BATHROOM
- NEAR GREENWICH