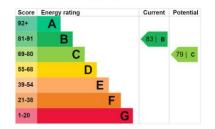

HEATING COSTS. We are told that this is a very warm flat, which requires very little heating. The writer can confirm that the block is very warm when visiting. There is underfloor heating.