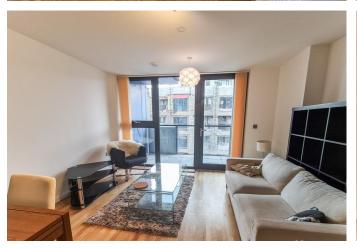

## **Property Summary**

A beautifully presented seventh floor one bedroom apartment with balcony set within a stylish purpose built development with concierge located moments from Elverson [DLR] and Lewisham and Greenwich [Mainline & Overground] stations and the vast green spaces of Blackheath and Greenwich Park. This contemporary apartment comprises entrance hall with walk in storage cupboard, impressive reception room with dining area and floor to ceiling windows and doors to generous private balcony, stylish open plan fitted kitchen with work tops and integrated appliances, double bedroom with fitted wardrobes. Residents of Jubilee Heights have the benefit of concierge facilities, an internal 'podium' courtyard garden. Ideal for Canary Wharf [15mins] & Bank [26mins], London Bridge, Canon Street and even Victoria and East London. This flat is being sold below the market rate to cash buyers only, see the agents note.

### **Property Features**

- MODERN AP ARTMENT
- 7TH FLOOR
- BALCONY
- RESIDENTS COURTYARD GARDEN
- ONE BEDROOM
- FITTED WARDROBES
- BIG KITCHEN LIVING ROOM
- UTILITY ROOM/SERVICES
- HOTEL STYLE BATHROOM
- NEAR GREENWICH