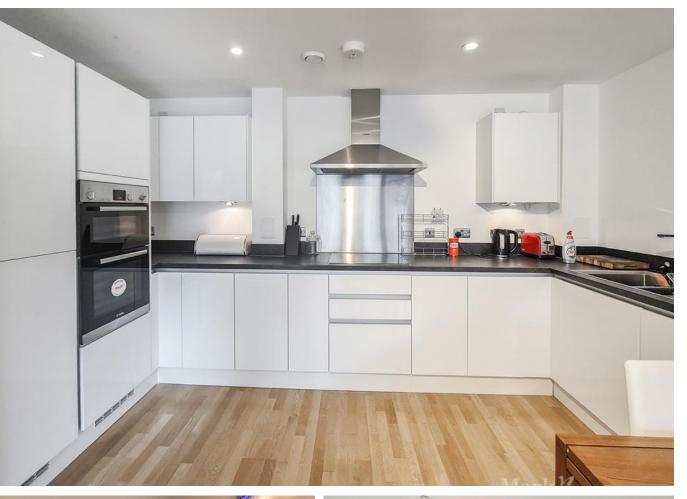

## **Property Summary**

A beautifully presented seventh floor one bedroom apartment with balcony set within a stylish purpose built development with concierge located moments from Elverson [DLR] and Lewisham and Greenwich [Mainline & Overground] stations and the vast green spaces of Blackheath and Greenwich Park. This contemporary apartment comprises entrance hall with walk in storage cupboard, impressive reception room with dining area and floor to ceiling windows and doors to generous private balcony, stylish open plan fitted kitchen with work tops and integrated appliances, double bedroom with fitted wardrobes. Residents of Jubilee Heights have the benefit of concierge facilities, an internal 'podium' courtyard garden. Ideal for Canary Wharf [15mins] & Bank [26mins], London Bridge, Canon Street and even Victoria and East London. This flat is being sold below the market rate to cash buyers only, see the agents note.

### **Property Features**

- MODERN AP ARTMENT
- 7TH FLOOR
- BALCONY
- RESIDENTS COURTYARD GARDEN
- ONE BEDROOM
- FITTED WARDROBES
- BIG KITCHEN LIVING ROOM
- UTILITY ROOM/SERVICES
- HOTEL STYLE BATHROOM
- NEAR GREENWICH