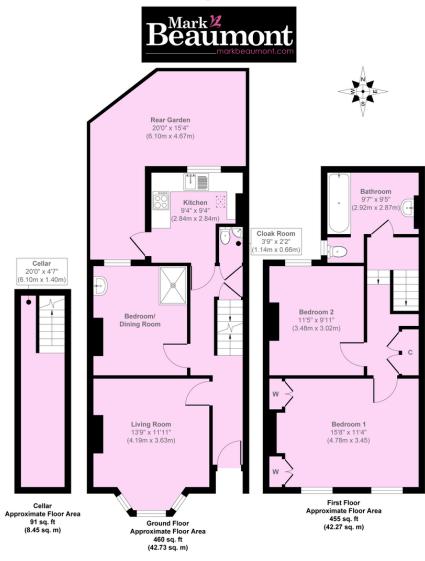

## **Bradgate Road**

Approx. Gross Internal Floor Area 1006 sq. ft / 93.46 sq. m Illustration for identification purposes only, measurements are approximate, not to scale. Copyright 6 markbeaumont.com Produced by Elements Property