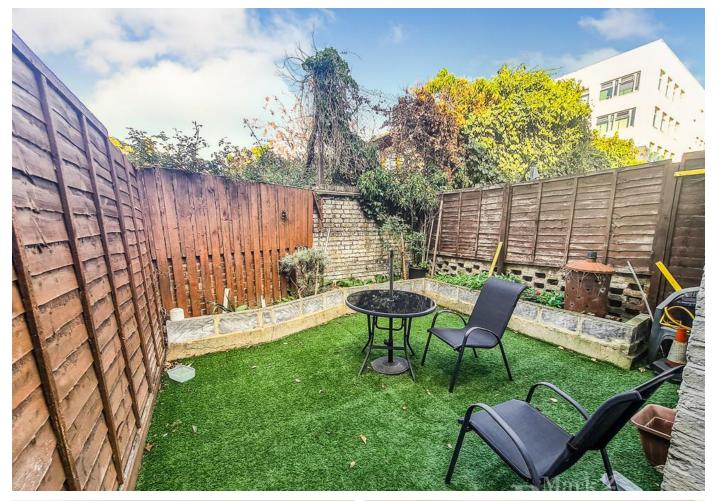

## **Property Summary**

A centrally located Victorian inner terrace house with two bedrooms and a bathroom upstairs.

Freehold with a small private garden. No chain.

## **Property Features**

- FREEHOLD
- VICTORIAN HOUSE
- TWO DOUBLE BEDROOMS
- UPSTAIRS BATHROOM
- TWO RECEPTION ROOMS
- MODERN KITCHEN
- DOWNSTAIRS CLOAKROOM
- CELLAR
- CENTRAL HEATING
- DOUBLE GLAZING