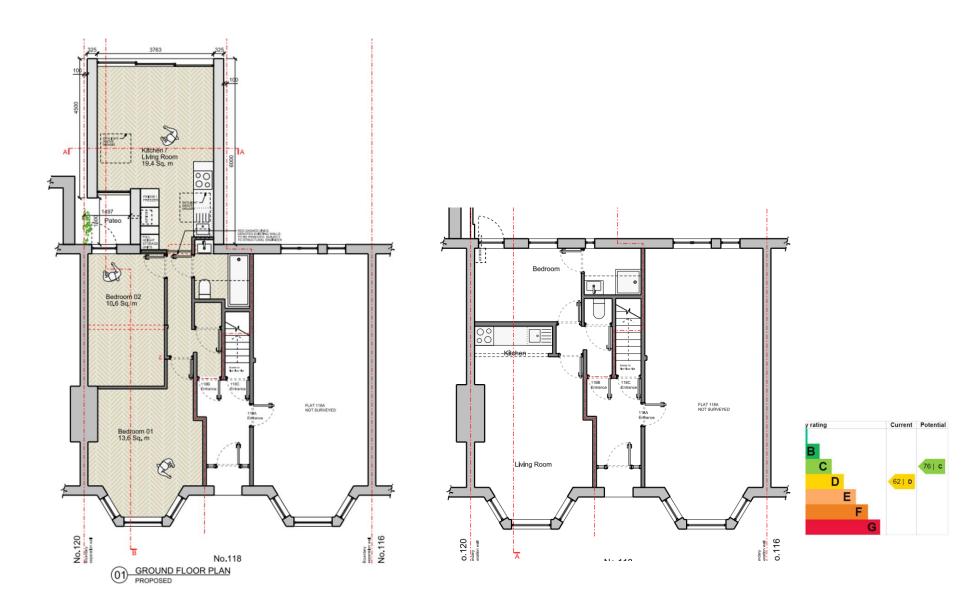

- WITH PLANNING PERMISION
- CHANCE TO ADD VALUE
- PLANS FOR 2 BEDROOM FLAT
- WITH A PRIVATE GARDEN

## Offers in excess of £275,000

In recent years you hear a lot of people saying that they are looking for something to add value to. Well look no further. What we have here is a small one bedroom flat which has planning permission to convert to a two bedroom flat. The property will still enjoy a generous sized garden. The flat is located on the Hither Green side of the Catford Corbett estate. So the road is wide and leafy with lots of natural light. Attached are the plans for the flat in present size together with the plans once extended. This is a great opportunity to create a smashing project. #AskBeaumont

London Borough of Lewisham.

Band 'C' £1615pa Service Charge circa £400 - £500 (to be verified) Ground rent. Negatable. (to be verified) Plans available at Lewisham Council/Planning applications. DC/20/119690