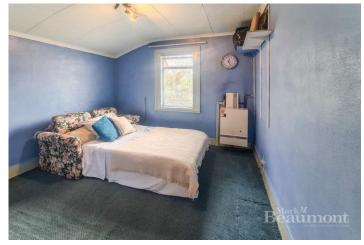

## **Property Features**

- VICTORIAN HOUSE
- THREE BEDROOMS
- THROUGH LOUN GE 25'1 x 12'5
- KITCHEN 16'6 x 10'1
- UPSTAIRS BATHROOM
- PRIVATE GARDEN
- BETWEEN LADYWELL & LEWISHAM STNs
- CLEAN CONDITION
- NO CHAIN
- IN NEED OF UPGRADING