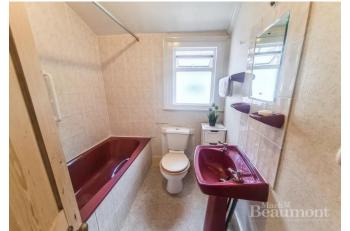

## **Property Features**

- VICTORIAN HOUSE
- THREE BEDROOMS
- THROUGH LOUN GE 25'1 x 12'5
- KITCHEN 16'6 x 10'1
- UPSTAIRS BATHROOM
- PRIVATE GARDEN
- BETWEEN LADYWELL & LEWISHAM STNs
- CLEAN CONDITION
- NO CHAIN
- IN NEED OF UPGRADING