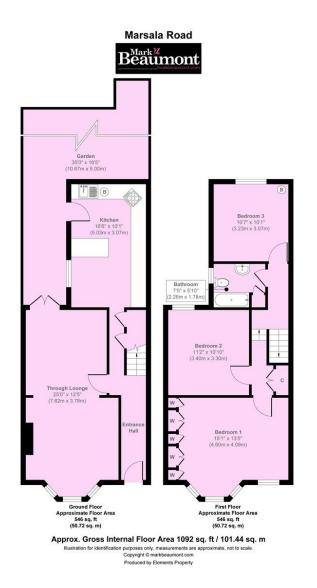

## **Property Summary**

SOLD BY MARK BEAUMONT ESTATE AGENTS SE13. Marsala Road is a very popular road which is between Ladywell Village and Lewisham main station. This Victorian house is in need of modernisation, but it is clean and able to move into. 3 good sized bedrooms, through lounge, big kitchen. Private garden. Double-glazing. No chain. #AskBeaumont

## **Property Features**

- VICTORIAN HOUSE
- THREE BEDROOMS
- THROUGH LOUN GE 25'1 x 12'5
- KITCHEN 16'6 x 10'1
- UPSTAIRS BATHROOM
- PRIVATE GARDEN
- BETWEEN LADYWELL & LEWISHAM STNs
- CLEAN CONDITION
- NO CHAIN
- IN NEED OF UPGRADING