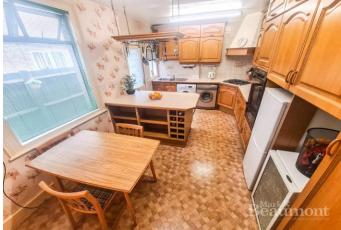

## **Property Summary**

SOLD BY MARK BEAUMONT ESTATE AGENTS SE13. Marsala Road is a very popular road which is between Ladywell Village and Lewisham main station. This Victorian house is in need of modernisation, but it is clean and able to move into. 3 good sized bedrooms, through lounge, big kitchen. Private garden. Double-glazing. No chain. #AskBeaumont

## **Property Features**

- VICTORIAN HOUSE
- THREE BEDROOMS
- THROUGH LOUN GE 25'1 x 12'5
- KITCHEN 16'6 x 10'1
- UPSTAIRS BATHROOM
- PRIVATE GARDEN
- BETWEEN LADYWELL & LEWISHAM STNs
- CLEAN CONDITION
- NO CHAIN
- IN NEED OF UPGRADING