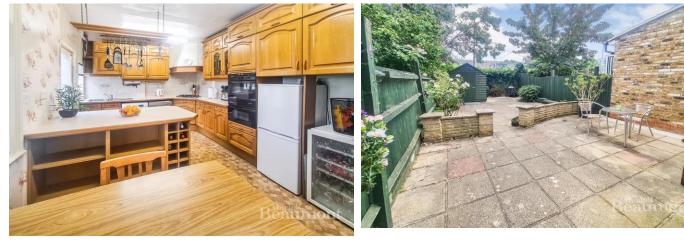

## **Property Summary**

SOLD BY MARK BEAUMONT ESTATE AGENTS SE13. Marsala Road is a very popular road which is between Ladywell Village and Lewisham main station. This Victorian house is in need of modernisation, but it is clean and able to move into. 3 good sized bedrooms, through lounge, big kitchen. Private garden. Double-glazing. No chain. #AskBeaumont

## **Property Features**

- VICTORIAN HOUSE
- THREE BEDROOMS
- THROUGH LOUN GE 25'1 x 12'5
- KITCHEN 16'6 x 10'1
- UPSTAIRS BATHROOM
- PRIVATE GARDEN
- BETWEEN LADYWELL & LEWISHAM STNs
- CLEAN CONDITION
- NO CHAIN
- IN NEED OF UPGRADING