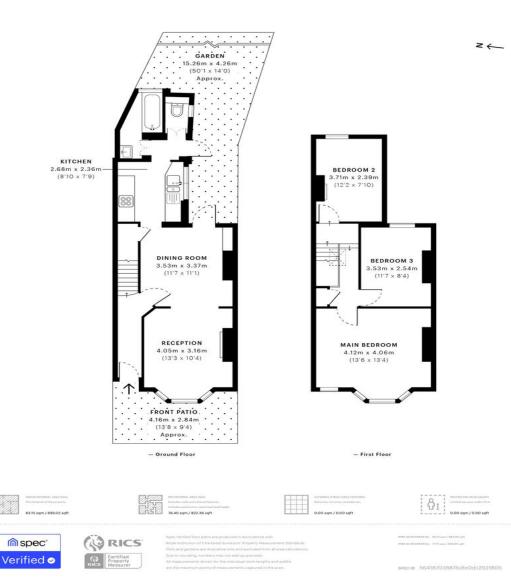

## **Property Features**

- VICTORIAN
- FREEHOLD HOUSE
- THREE BEDROOMS
- TWO RECEPTION ROOMS
- DOWNSTAIRS BATHROOM
- PRIVATE GARDEN
- DOUBLE-GLAZED
- GOOD CONDITION
- TWO STATIONS WITHIN 0.4 mile
- LAD YWELL FIELDS 0.1 MILE