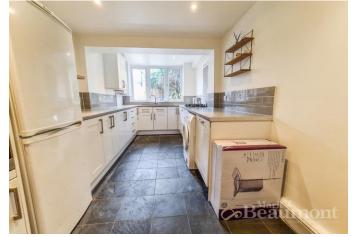

#### **DESCRIPTION**

For Sale is this stunning, refurbished three-bedroom mid terraced family home situated just off of Hither Green Lane on the borders of Hither Green and Lewisham. The property consists of a spacious through lounge-diner. There is a modern fitted kitchen. Upstairs there are three bedrooms, two of which are double sized, and one is a small single or can be used as a study, there is an upstairs bathroom. Outside is a private garden. The property provides easy access to local amenities and transport links. Must be seen! Circa 901 ft2 / 83.7m2

#### **ROOM DESCRIPTION**

ENTRANCE HALL LIVING ROOM 25' 9" x 10' 1" (7.85m x 3.07m) KITCHEN 16' 9" x 7' 10" (5.11m x 2.39m)

FIRST FLOOR LANDING BEDROOM

13' 9" x 11' 6" (4.19m x 3.51m)

BEDROOM

11' 7" x 8' 3" (3.53m x 2.51m)