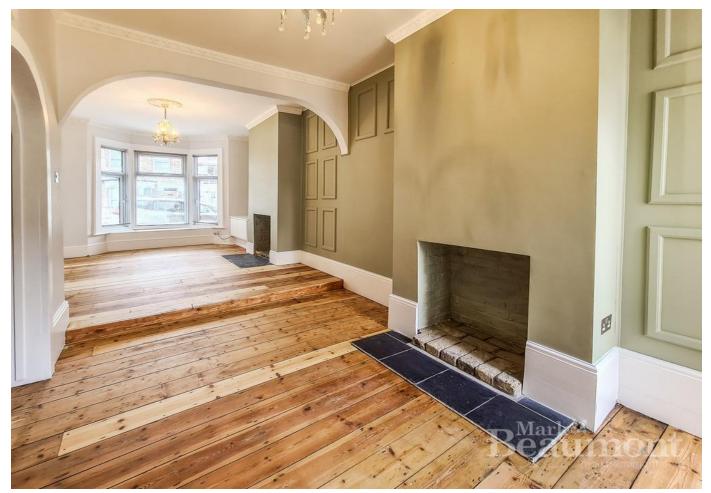

#### **DESCRIPTION**

For Sale is this stunning, refurbished three-bedroom mid terraced family home situated just off of Hither Green Lane on the borders of Hither Green and Lewisham. The property consists of a spacious through lounge-diner. There is a modern fitted kitchen. Upstairs there are three bedrooms, two of which are double sized, and one is a small single or can be used as a study, there is an upstairs bathroom. Outside is a private garden. The property provides easy access to local amenities and transport links. Must be seen! Circa 901 ft2 / 83.7m2

#### **ROOM DESCRIPTION**

ENTRANCE HALL LIVING ROOM 25' 9" x 10' 1" (7.85m x 3.07m) KITCHEN 16' 9" x 7' 10" (5.11m x 2.39m)

FIRST FLOOR LANDING BEDROOM

13' 9" x 11' 6" (4.19m x 3.51m)

BEDROOM

11' 7" x 8' 3" (3.53m x 2.51m)