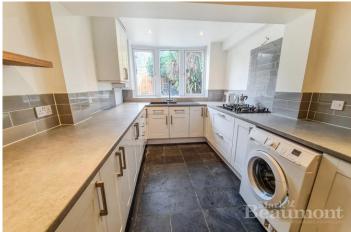

#### **DESCRIPTION**

For Sale is this stunning, refurbished three-bedroom mid terraced family home situated just off of Hither Green Lane on the borders of Hither Green and Lewisham. The property consists of a spacious through lounge-diner. There is a modern fitted kitchen. Upstairs there are three bedrooms, two of which are double sized, and one is a small single or can be used as a study, there is an upstairs bathroom. Outside is a private garden. The property provides easy access to local amenities and transport links. Must be seen! Circa 901 ft2 / 83.7m2

#### **ROOM DESCRIPTION**

ENTRANCE HALL LIVING ROOM 25' 9" x 10' 1" (7.85m x 3.07m) KITCHEN 16' 9" x 7' 10" (5.11m x 2.39m)

FIRST FLOOR LANDING BEDROOM

13' 9" x 11' 6" (4.19m x 3.51m)

BEDROOM

11' 7" x 8' 3" (3.53m x 2.51m)