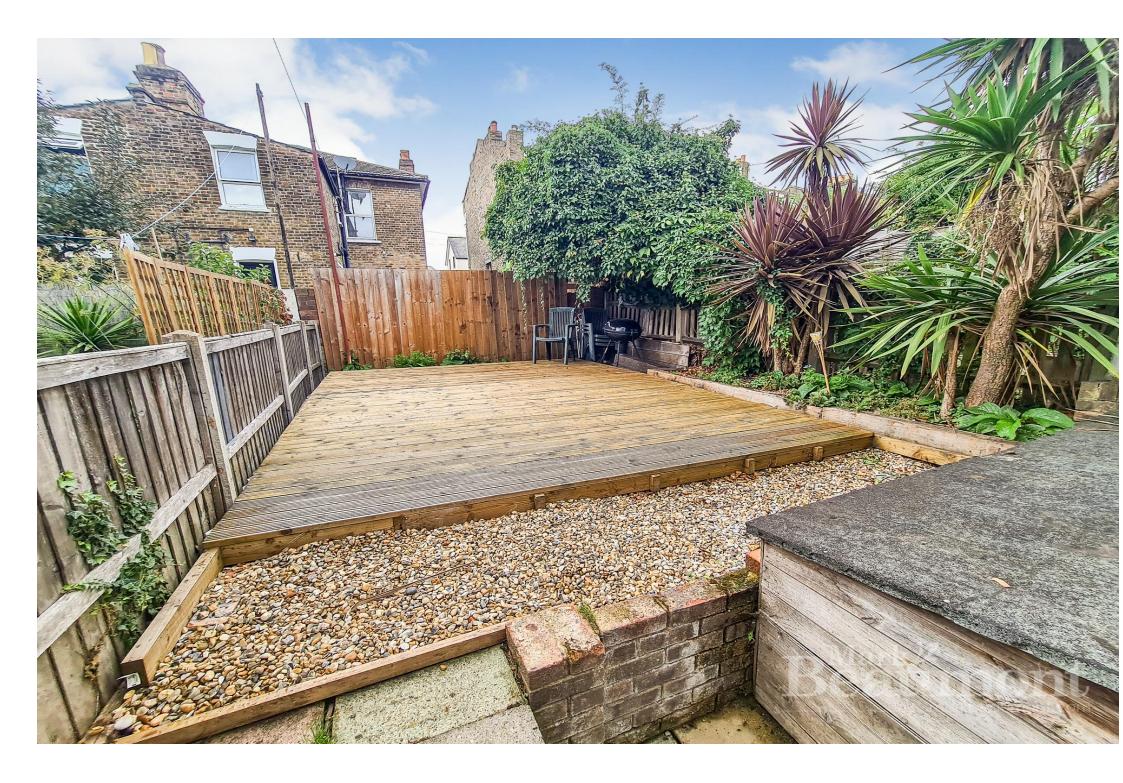

#### **DESCRIPTION**

For Sale is this stunning, refurbished three-bedroom mid terraced family home situated just off of Hither Green Lane on the borders of Hither Green and Lewisham. The property consists of a spacious through lounge-diner. There is a modern fitted kitchen. Upstairs there are three bedrooms, two of which are double sized, and one is a small single or can be used as a study, there is an upstairs bathroom. Outside is a private garden. The property provides easy access to local amenities and transport links. Must be seen! Circa 901 ft2 / 83.7m2

**BEDROOM** 

7' 5" x 5' 9" (2.26m x 1.75m)

**BATHROOM** 

8' 7" x 4' 6" (2.62m x 1.37m)

**GARDEN** 

24' 0" x 14' 8" (7.32m x 4.47m)