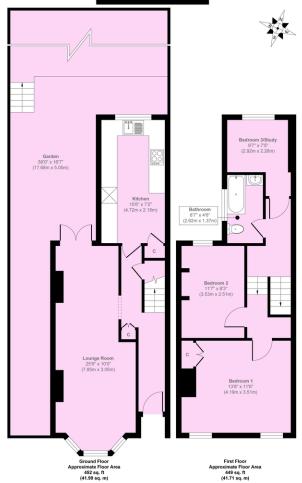

#### **ROOM DESCRIPTION**

ENTRANCE HALL LIVING ROOM 25' 9" x 10' 1" (7.85m x 3.07m) KITCHEN 16' 9" x 7' 10" (5.11m x 2.39m)

FIRST FLOOR LANDING BEDROOM

13' 9" x 11' 6" (4.19m x 3.51m)

BEDROOM

11' 7" x 8' 3" (3.53m x 2.51m)

**BEDROOM** 

7' 5" x 5' 9" (2.26m x 1.75m)

**BATHROOM** 

8' 7" x 4' 6" (2.62m x 1.37m)

**GARDEN** 

24' 0" x 14' 8" (7.32m x 4.47m)

#### **Harvard Road**

Approx. Gross Internal Floor Area 901 sq. ft / 83.70 sq. m Illustration for identification purposes only, measurements are approximate, not to scale. Copyright © markbeaumont.com Produced by Elements Property