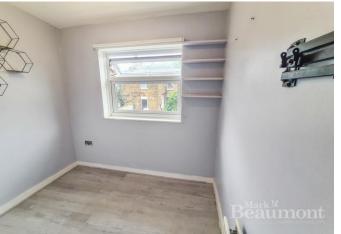

#### **ROOM DESCRIPTION**

ENTRANCE HALL LIVING ROOM 25' 9" x 10' 1" (7.85m x 3.07m) KITCHEN 16' 9" x 7' 10" (5.11m x 2.39m)

FIRST FLOOR LANDING BEDROOM

13' 9" x 11' 6" (4.19m x 3.51m)

BEDROOM

11' 7" x 8' 3" (3.53m x 2.51m)

**BEDROOM** 

7' 5" x 5' 9" (2.26m x 1.75m)

**BATHROOM** 

8' 7" x 4' 6" (2.62m x 1.37m)

**GARDEN** 

24' 0" x 14' 8" (7.32m x 4.47m)