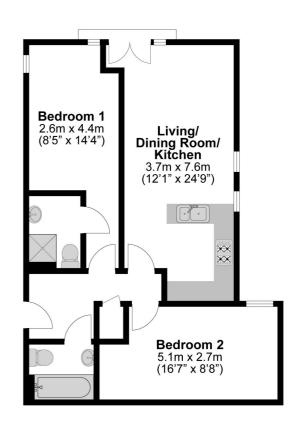

Offered to the market with no onward chain, inviting the possibility of a very quick sale, is this two double bedroom first floor apartment stretching over 742 square feet. The property features an impressive 24ft living room boasting Juliet balcony and open plan to a modern fitted kitchen featuring gas hob. There is a fully tiled family bathroom and two double bedrooms. The master benefits from an en-suite shower room whilst bedroom two is over 16ft in length. There is one allocated parking space close to the block. The property has been recently redecorated to a good standard and would ideally suit first time buyers or investors and investors alike.

# **Total Approximate Floor Area**

742 Square feet 69 Square metres

Illustrations are for identification purposes only, measurements are approximate, not to scale.

Prospective purchasers should be aware that these sales particulars are intended as a general guide only and room sizes should not be relied upon for carpets or furnishing. We have not carried out any form of survey nor have we tested any appliance or services, mechanical or electrical. All maps are supplied by Goview.co.uk from Ordnance Survey mapping. Care has been taken in the preparation of these sales particulars, which are thought to be materially correct, although their accuracy is not guaranteed and they do not form part of any contract.