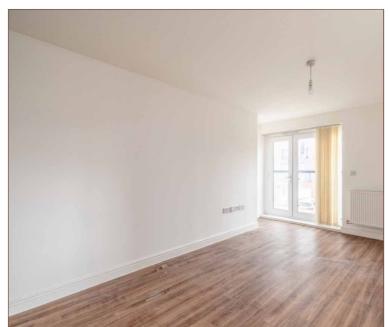

Offered to the market with no onward chain, inviting the possibility of a very quick sale, is this two double bedroom first floor apartment stretching over 742 square feet. The property features an impressive 24ft living room boasting Juliet balcony and open plan to a modern fitted kitchen featuring gas hob. There is a fully tiled family bathroom and two double bedrooms. The master benefits from an en-suite shower room whilst bedroom two is over 16ft in length. There is one allocated parking space close to the block. The property has been recently redecorated to a good standard and would ideally suit first time buyers or investors and investors alike.

MODERN FIRST FLOOR APARTMENT

14FT MASTER BEDROOM WITH EN-SUITE

CONTEMPORARY KITCHEN WITH GAS HOB

ALLOCATED PARKING SPACE

POPULAR DEVELOPMENT CLOSE TO LANGLEY ROAD

TWO DOUBLE BEDROOMS

JULIET BALCONY

24FT OPEN PLAN LIVING ROOM