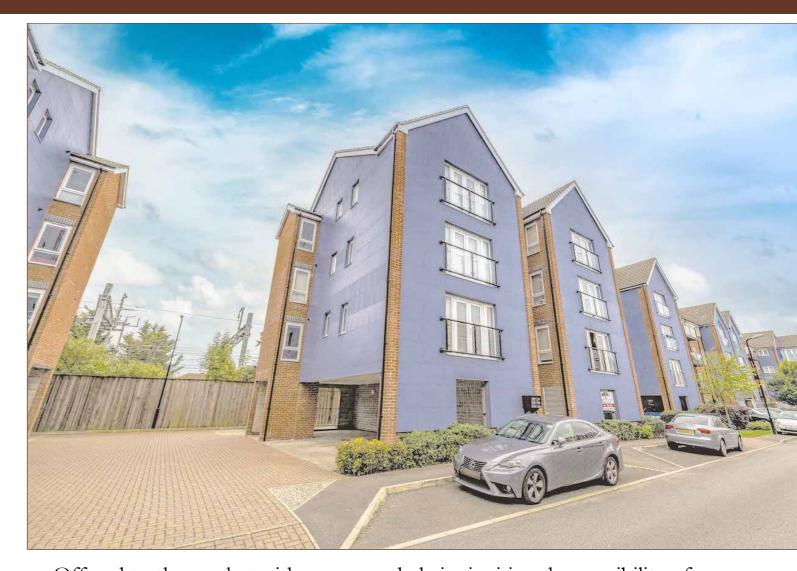

Offered to the market with no onward chain, inviting the possibility of a very quick sale, is this two double bedroom first floor apartment stretching over 742 square feet. The property features an impressive 24ft living room boasting Juliet balcony and open plan to a modern fitted kitchen featuring gas hob. There is a fully tiled family bathroom and two double bedrooms. The master benefits from an en-suite shower room whilst bedroom two is over 16ft in length. There is one allocated parking space close to the block. The property has been recently redecorated to a good standard and would ideally suit first time buyers or investors and investors alike.