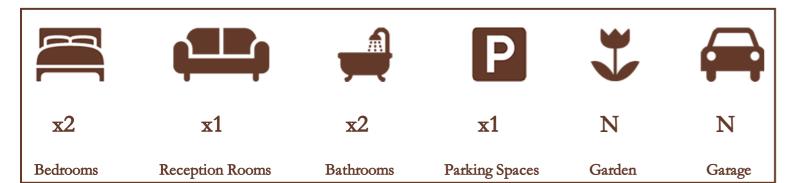

Offered to the market with no onward chain, inviting the possibility of a very quick sale, is this two double bedroom first floor apartment stretching over 742 square feet. The property features an impressive 24ft living room boasting Juliet balcony and open plan to a modern fitted kitchen featuring gas hob. There is a fully tiled family bathroom and two double bedrooms. The master benefits from an en-suite shower room whilst bedroom two is over 16ft in length. There is one allocated parking space close to the block. The property has been recently redecorated to a good standard and would ideally suit first time buyers or investors and investors alike.