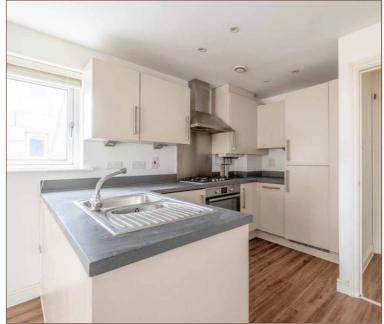

Offered to the market with no onward chain, inviting the possibility of a very quick sale, is this two double bedroom first floor apartment stretching over 742 square feet. The property features an impressive 24ft living room boasting Juliet balcony and open plan to a modern fitted kitchen featuring gas hob. There is a fully tiled family bathroom and two double bedrooms. The master benefits from an en-suite shower room whilst bedroom two is over 16ft in length. There is one allocated parking space close to the block. The property has been recently redecorated to a good standard and would ideally suit first time buyers or investors and investors alike.

MODERN FIRST FLOOR APARTMENT

14FT MASTER BEDROOM WITH EN-SUITE

CONTEMPORARY KITCHEN WITH GAS HOB

ALLOCATED PARKING SPACE

POPULAR DEVELOPMENT CLOSE TO LANGLEY ROAD

TWO DOUBLE BEDROOMS

JULIET BALCONY

24FT OPEN PLAN LIVING ROOM