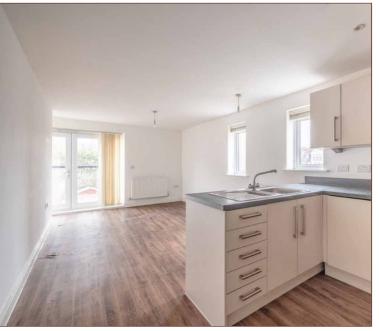

Offered to the market with no onward chain, inviting the possibility of a very quick sale, is this two double bedroom first floor apartment stretching over 742 square feet. The property features an impressive 24ft living room boasting Juliet balcony and open plan to a modern fitted kitchen featuring gas hob. There is a fully tiled family bathroom and two double bedrooms. The master benefits from an en-suite shower room whilst bedroom two is over 16ft in length. There is one allocated parking space close to the block. The property has been recently redecorated to a good standard and would ideally suit first time buyers or investors and investors alike.

MODERN FIRST FLOOR APARTMENT

14FT MASTER BEDROOM WITH EN-SUITE

CONTEMPORARY KITCHEN WITH GAS HOB

ALLOCATED PARKING SPACE

POPULAR DEVELOPMENT CLOSE TO LANGLEY ROAD

TWO DOUBLE BEDROOMS

JULIET BALCONY

24FT OPEN PLAN LIVING ROOM