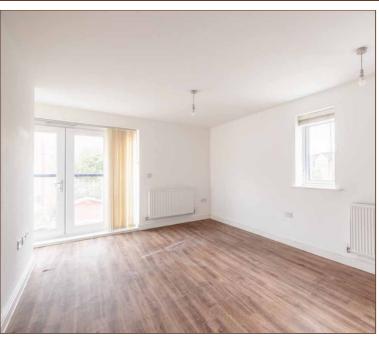

Offered to the market with no onward chain, inviting the possibility of a very quick sale, is this two double bedroom first floor apartment stretching over 742 square feet. The property features an impressive 24ft living room boasting Juliet balcony and open plan to a modern fitted kitchen featuring gas hob. There is a fully tiled family bathroom and two double bedrooms. The master benefits from an en-suite shower room whilst bedroom two is over 16ft in length. There is one allocated parking space close to the block. The property has been recently redecorated to a good standard and would ideally suit first time buyers or investors and investors alike.

MODERN FIRST FLOOR APARTMENT

14FT MASTER BEDROOM WITH EN-SUITE

CONTEMPORARY KITCHEN WITH GAS HOB

ALLOCATED PARKING SPACE

POPULAR DEVELOPMENT CLOSE TO LANGLEY ROAD

TWO DOUBLE BEDROOMS

JULIET BALCONY

24FT OPEN PLAN LIVING ROOM