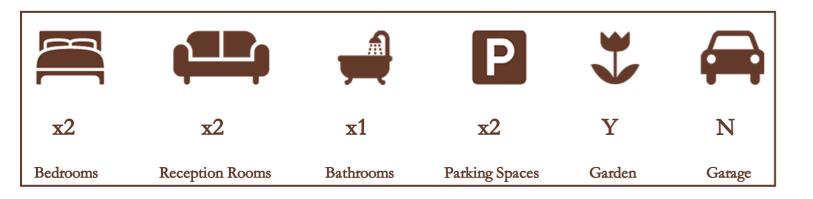

We enter the property into the entrance hallway with access to both bedrooms, the bathroom, and the kitchen. The kitchen features an assortment of eye-level and base kitchen units, a 4-ring cooker and oven, stainless steel sink with a mixer tap, and windows to two aspects. The living room has carpet to the flooring, windows overlooking two aspects, and a patio door leading to the side aspect. Bedroom two has carpet to the flooring, twin windows overlooking the side aspect, and space for a single bed. The bathroom features a low-level WC, a hand wash basin with a mixer tap, a bath with shower attachment, and a window overlooking the side aspect. Bedroom one features carpet to the flooring, space for a double bed, and a window overlooking the rear aspect, and space for a double bed. Oakwood