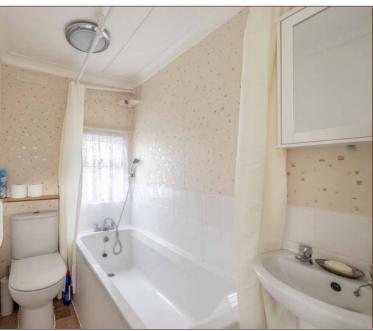

We enter the property into the entrance hallway with access to both bedrooms, the bathroom, and the kitchen. The kitchen features an assortment of eye-level and base kitchen units, a 4-ring cooker and oven, stainless steel sink with a mixer tap, and windows to two aspects. The living room has carpet to the flooring, windows overlooking two aspects, and a patio door leading to the side aspect. Bedroom two has carpet to the flooring, twin windows overlooking the side aspect, and space for a single bed. The bathroom features a low-level WC, a hand wash basin with a mixer tap, a bath with shower attachment, and a window overlooking the side aspect. Bedroom one features carpet to the flooring, space for a double bed, and a window overlooking the rear aspect, and space for a double bed. Oakwood