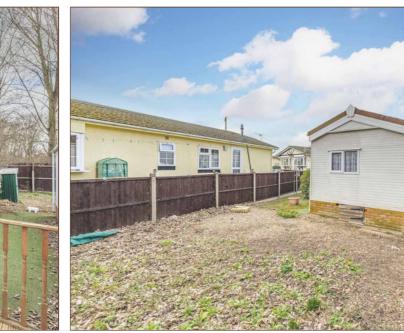

### Front Of House

Off-street parking for two cars, a pathway leading to the front door, and an Astroturf lawn leading to the rear garden.

### Rear Garden

The rear and side garden includes a raised decking area and is mainly laid to lawn.