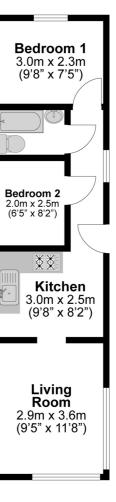

We enter the property into the entrance hallway with access to both bedrooms, the bathroom, and the kitchen. The kitchen features an assortment of eye-level and base kitchen units, a 4-ring cooker and oven, stainless steel sink with a mixer tap, and windows to two aspects. The living room has carpet to the flooring, windows overlooking two aspects, and a patio door leading to the side aspect. Bedroom two has carpet to the flooring, twin windows overlooking the side aspect, and space for a single bed. The bathroom features a low-level WC, a hand wash basin with a mixer tap, a bath with shower attachment, and a window overlooking the side aspect. Bedroom one features carpet to the flooring, space for a double bed, and a window overlooking the rear aspect, and space for a double bed. Oakwood

#### **Total Approximate Floor Area** 419 Square feet 39 Square metres

(6'5" x 8'2")

#### Illustrations are for identification purposes only, measurements are approximate, not to scale.

www.oakwood-estates.co.uk