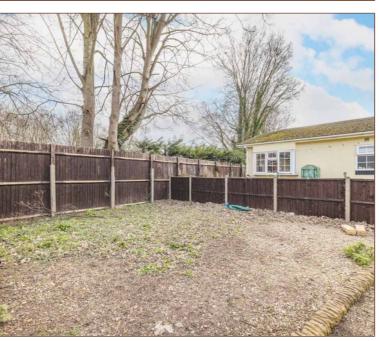

### Rear Garden

The rear and side garden includes a raised decking area and is mainly laid to lawn.