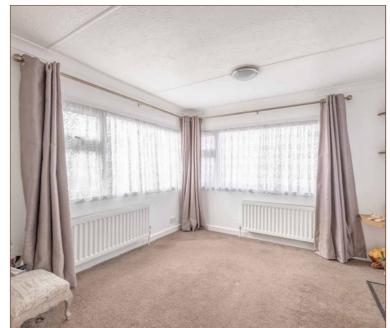

We enter the property into the entrance hallway with access to both bedrooms, the bathroom, and the kitchen. The kitchen features an assortment of eye-level and base kitchen units, a 4-ring cooker and oven, stainless steel sink with a mixer tap, and windows to two aspects. The living room has carpet to the flooring, windows overlooking two aspects, and a patio door leading to the side aspect. Bedroom two has carpet to the flooring, twin windows overlooking the side aspect, and space for a single bed. The bathroom features a low-level WC, a hand wash basin with a mixer tap, a bath with shower attachment, and a window overlooking the side aspect. Bedroom one features carpet to the flooring, space for a double bed, and a window overlooking the rear aspect, and space for a double bed. Oakwood