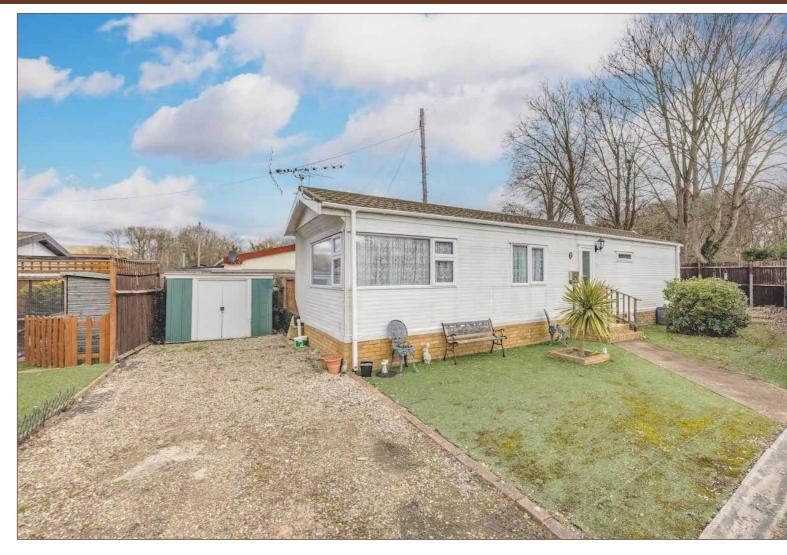

### Front Of House

Off-street parking for two cars, a pathway leading to the front door, and an Astroturf lawn leading to the rear garden.