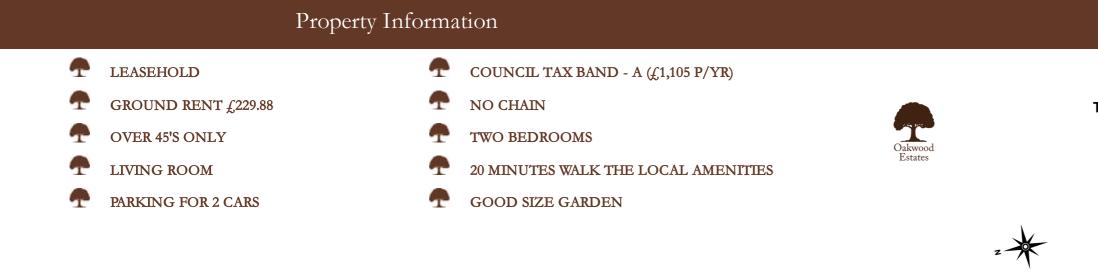

# Tenure

Leasehold - 99 years from the purchase date.

# Ground Rent

£229.88 per month.

# Council Tax Band Band A $(f_1, 105 \text{ p/yr})$