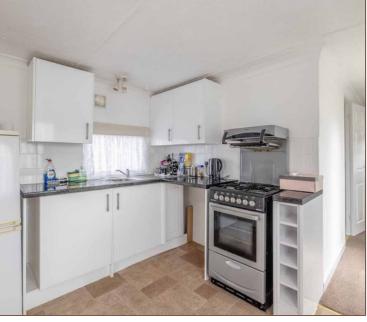

We enter the property into the entrance hallway with access to both bedrooms, the bathroom, and the kitchen. The kitchen features an assortment of eye-level and base kitchen units, a 4-ring cooker and oven, stainless steel sink with a mixer tap, and windows to two aspects. The living room has carpet to the flooring, windows overlooking two aspects, and a patio door leading to the side aspect. Bedroom two has carpet to the flooring, twin windows overlooking the side aspect, and space for a single bed. The bathroom features a low-level WC, a hand wash basin with a mixer tap, a bath with shower attachment, and a window overlooking the side aspect. Bedroom one features carpet to the flooring, space for a double bed, and a window overlooking the rear aspect, and space for a double bed. Oakwood