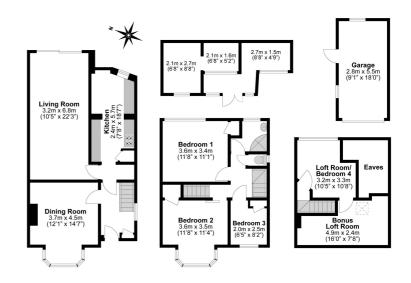

Located within walking distance of Langley Grammar School and The Langley Academy is this extended four bedroom semi-detached family home, occupying a desirable plot just off Langley Road.

The ground floor comprises 22ft living room overlooking the rear garden, separate 14ft bay-fronted dining room, large kitchen and hallway, and ample storage.

The first floor consists of two double bedrooms and a third single room, the master expanding 11ft with bay window opening to lots of natural light. All bedrooms offer fitted cupboards and additionally there are separate bathroom and WC to the back of the house.

The loft has been converted to provide a fourth 10ft bedroom, additional bonus loft room, and lots of eaves storage.

Externally there is driveway parking for two cars, single garage and a large rear garden enjoying a high degree of privacy, which is mostly laid to lawn with access to a large shed.

0.9 miles away

Upton Court Grammar School

1 mile away

**Total Approximate Floor Area** 1883 Square feet 175 Square metres

Illustrations are for identification purposes only, measurements are approximate, not to scale.