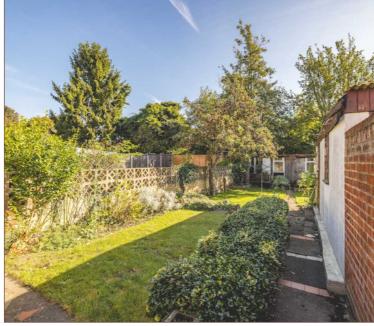

The loft has been converted to provide a fourth 10ft bedroom, additional bonus loft room, and lots of eaves storage.

Externally there is driveway parking for two cars, single garage and a large rear garden enjoying a high degree of privacy, which is mostly laid to lawn with access to a large shed.