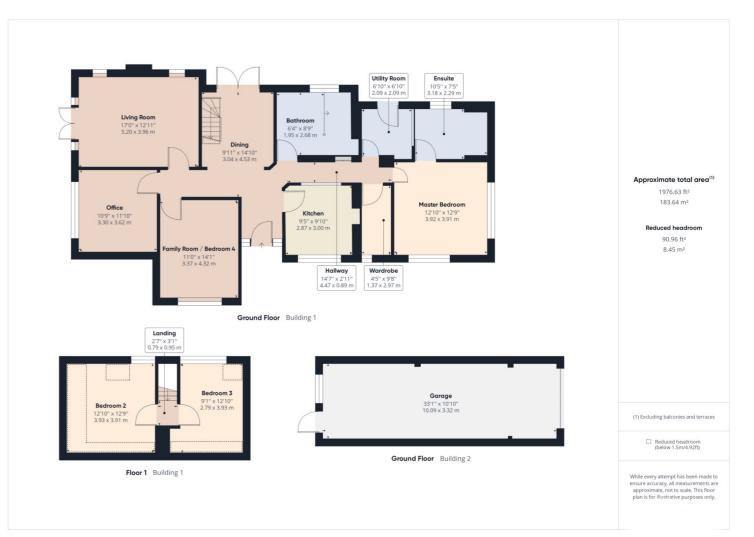

This well presented four bedroom detached chalet bungalow is situated on a highly sought after road in the village of Wraysbury. The ground floor features three reception rooms, inclusive of a 17ft living room with parquet flooring, feature fireplace and patio doors to the garden, a spacious entrance hall opening on to a 14ft dining room with patio doors leading out to the garden and an 11ft study/bedroom four. There is also a 12ft kitchen, utility room, and a 12 ft. principle bedroom with fitted wardrobes and a spacious fully tiled ensuite as well as a modern and high spec fully tiled family bathroom. To the first floor there are two further double bedrooms. Externally, the large rear garden is mainly laid to lawn with a patio area and provides a good level of privacy whilst to the front, the driveway provides ample driveway parking. This property offers generous and flexible living accommodation and comes with the added benefit of being modernised to a high standard in most areas and have planning approved for a new kitchen and glass walkway to the garage / new annex (22/02579 & 22/02580).

#### Additional Information

Planning permission granted for a new kitchen and glass walkway to the garage / new annexe -reference number: (22/02579 & 22/02580)

## External

To the front, there is a large driveway with ample off street parking for multiple cars. To the rear there is a large private garden mainly laid to lawn.