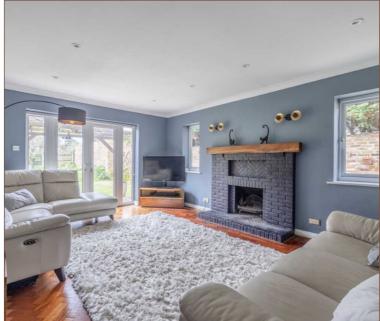

This well presented four bedroom detached chalet bungalow is situated on a highly sought after road in the village of Wraysbury. The ground floor features three reception rooms, inclusive of a 17ft living room with parquet flooring, feature fireplace and patio doors to the garden, a spacious entrance hall opening on to a 14ft dining room with patio doors leading out to the garden and an 11ft study/bedroom four. There is also a 12ft kitchen, utility room, and a 12 ft. principle bedroom with fitted wardrobes and a spacious fully tiled ensuite as well as a modern and high spec fully tiled family bathroom. To the first floor there are two further double bedrooms. Externally, the large rear garden is mainly laid to lawn with a patio area and provides a good level of privacy whilst to the front, the driveway provides ample driveway parking. This property offers generous and flexible living accommodation and comes with the added benefit of being modernised to a high standard in most areas and have planning approved for a new kitchen and glass walkway to the garage / new annex (22/02579 & 22/02580).