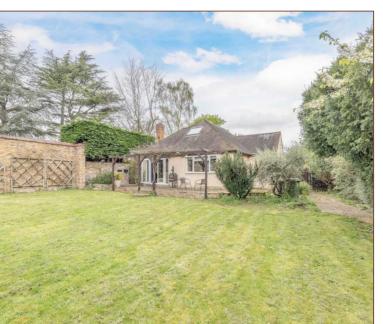

This well presented four bedroom detached chalet bungalow is situated on a highly sought after road in the village of Wraysbury. The ground floor features three reception rooms, inclusive of a 17ft living room with parquet flooring, feature fireplace and patio doors to the garden, a spacious entrance hall opening on to a 14ft dining room with patio doors leading out to the garden and an 11ft study/bedroom four. There is also a 12ft kitchen, utility room, and a 12 ft. principle bedroom with fitted wardrobes and a spacious fully tiled ensuite as well as a modern and high spec fully tiled family bathroom. To the first floor there are two further double bedrooms. Externally, the large rear garden is mainly laid to lawn with a patio area and provides a good level of privacy whilst to the front, the driveway provides ample driveway parking. This property offers generous and flexible living accommodation and comes with the added benefit of being modernised to a high standard in most areas and have planning approved for a new kitchen and glass walkway to the garage / new annex (22/02579 & 22/02580).

## External

To the front, there is a large driveway with ample off street parking for multiple cars. To the rear there is a large private garden mainly laid to lawn.