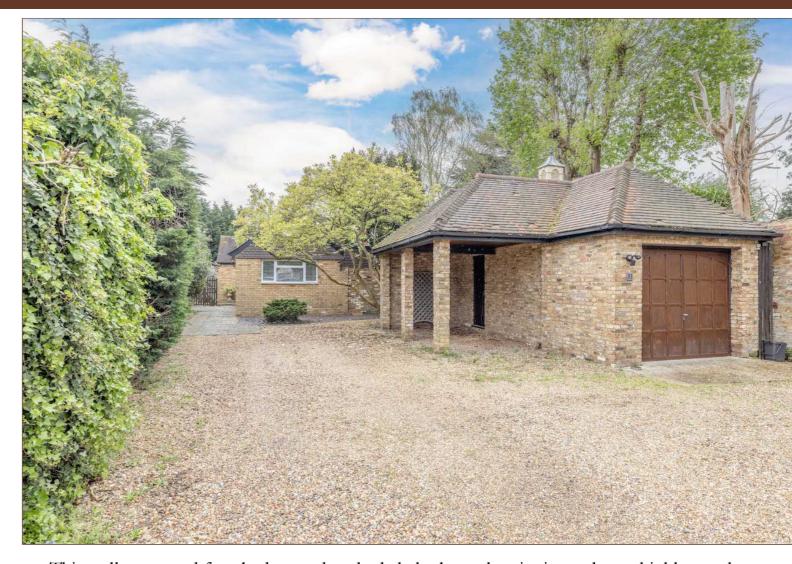

This well presented four bedroom detached chalet bungalow is situated on a highly sought after road in the village of Wraysbury. The ground floor features three reception rooms, inclusive of a 17ft living room with parquet flooring, feature fireplace and patio doors to the garden, a spacious entrance hall opening on to a 14ft dining room with patio doors leading out to the garden and an 11ft study/bedroom four. There is also a 12ft kitchen, utility room, and a 12 ft. principle bedroom with fitted wardrobes and a spacious fully tiled ensuite as well as a modern and high spec fully tiled family bathroom. To the first floor there are two further double bedrooms. Externally, the large rear garden is mainly laid to lawn with a patio area and provides a good level of privacy whilst to the front, the driveway provides ample driveway parking. This property offers generous and flexible living accommodation and comes with the added benefit of being modernised to a high standard in most areas and have planning approved for a new kitchen and glass walkway to the garage / new annex (22/02579 & 22/02580).

## External

To the front, there is a large driveway with ample off street parking for multiple cars. To the rear there is a large private garden mainly laid to lawn.