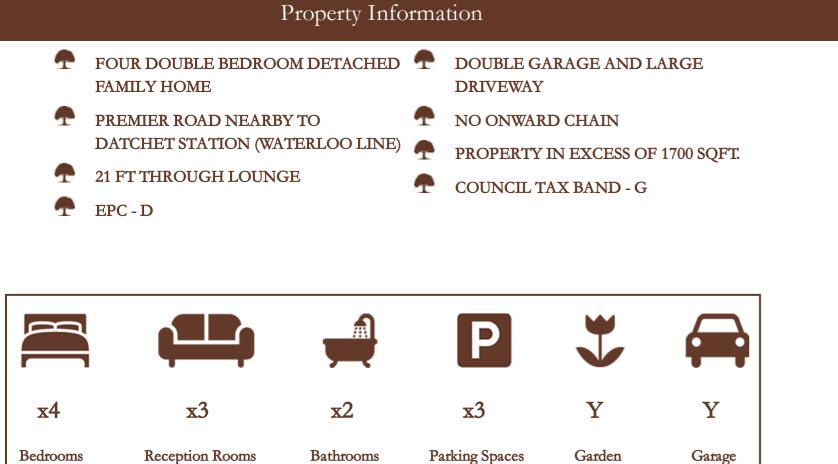

## Montagu Road, Datchet £925,000 Freehold

Ideally located on a premier road in the heart of the village of Datchet, a four bedroom detached family home. Built by the premium builders Charles Church, the property, in excess of 1700 sq.ft. has been maintained to a high standard throughout. The property offers considerable scope for remodelling and extending (STTP). To the ground floor the property comprises, a dual aspect through lounge in excess of 21 ft with patio doors to the enclosed rear landscaped garden, dining room, kitchen/breakfast room, separate utility room, entrance hall, cloakroom, study and an integral double garage. To the first floor, the master bedroom with an en-suite, three further double bedrooms and a three piece family bathroom. To the front, a large driveway allowing for ample parking. This property is offered to the market with NO ONWARD CHAIN. Oakwood

Long Close School 1.4 miles away Independent school

Queensmead House School 1.4 miles away Independent school

Council Tax Band G

Total floor area 165.1 sq.m. (1,777 sq.ft.) approx This plan is for illustration purposes only and may not be representative of the property. Plan not to scale. Powered by PropertyBo: