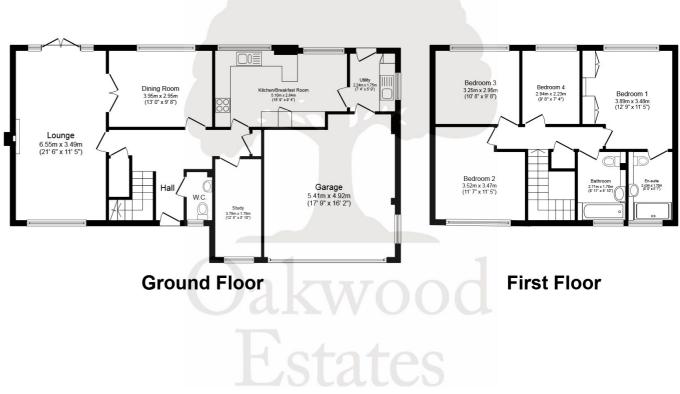

## Montagu Road, Datchet £925,000 Freehold

Ideally located on a premier road in the heart of the village of Datchet, a four bedroom detached family home. Built by the premium builders Charles Church, the property, in excess of 1700 sq.ft. has been maintained to a high standard throughout. The property offers considerable scope for remodelling and extending (STTP). To the ground floor the property comprises, a dual aspect through lounge in excess of 21 ft with patio doors to the enclosed rear landscaped garden, dining room, kitchen/breakfast room, separate utility room, entrance hall, cloakroom, study and an integral double garage. To the first floor, the master bedroom with an en-suite, three further double bedrooms and a three piece family bathroom. To the front, a large driveway allowing for ample parking. This property is offered to the market with NO ONWARD CHAIN. Oakwood

Long Close School 1.4 miles away Independent school

Queensmead House School 1.4 miles away Independent school

Council Tax Band G

Total floor area 165.1 sq.m. (1,777 sq.ft.) approx This plan is for illustration purposes only and may not be representative of the property. Plan not to scale. Powered by PropertyBo: