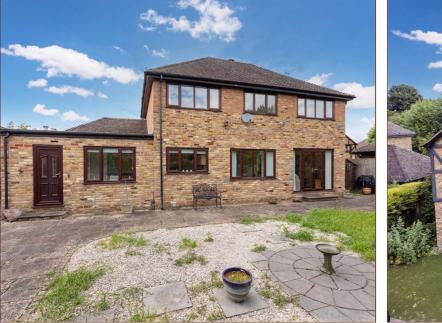

## Montagu Road, Datchet £925,000 Freehold

Ideally located on a premier road in the heart of the village of Datchet, a four bedroom detached family home. Built by the premium builders Charles Church, the property, in excess of 1700 sq.ft. has been maintained to a high standard throughout. The property offers considerable scope for remodelling and extending (STTP). To the ground floor the property comprises, a dual aspect through lounge in excess of 21 ft with patio doors to the enclosed rear landscaped garden, dining room, kitchen/breakfast room, separate utility room, entrance hall, cloakroom, study and an integral double garage. To the first floor, the master bedroom with an en-suite, three further double bedrooms and a three piece family bathroom. To the front, a large driveway allowing for ample parking. This property is offered to the market with NO ONWARD CHAIN. Oakwood