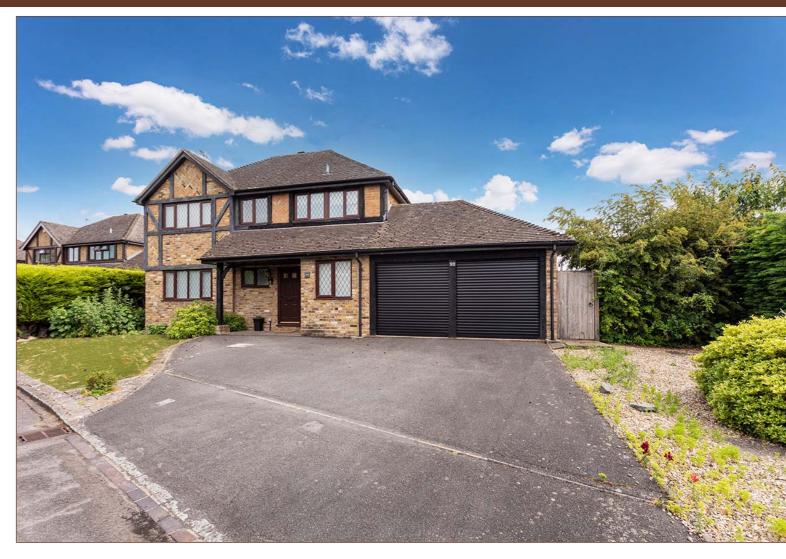

## Montagu Road, Datchet £925,000 Freehold

Ideally located on a premier road in the heart of the village of Datchet, a four bedroom detached family home. Built by the premium builders Charles Church, the property, in excess of 1700 sq.ft. has been maintained to a high standard throughout. The property offers considerable scope for remodelling and extending (STTP). To the ground floor the property comprises, a dual aspect through lounge in excess of 21 ft with patio doors to the enclosed rear landscaped garden, dining room, kitchen/breakfast room, separate utility room, entrance hall, cloakroom, study and an integral double garage. To the first floor, the master bedroom with an en-suite, three further double bedrooms and a three piece family bathroom. To the front, a large driveway allowing for ample parking. This property is offered to the market with NO ONWARD CHAIN. Oakwood