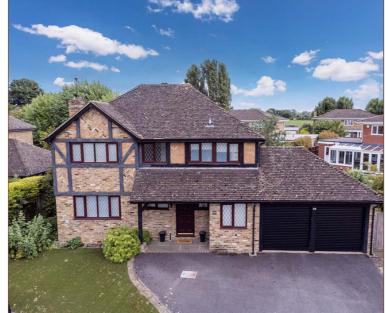

## Montagu Road, Datchet £925,000 Freehold

Ideally located on a premier road in the heart of the village of Datchet, a four bedroom detached family home. Built by the premium builders Charles Church, the property, in excess of 1700 sq.ft. has been maintained to a high standard throughout. The property offers considerable scope for remodelling and extending (STTP). To the ground floor the property comprises, a dual aspect through lounge in excess of 21 ft with patio doors to the enclosed rear landscaped garden, dining room, kitchen/breakfast room, separate utility room, entrance hall, cloakroom, study and an integral double garage. To the first floor, the master bedroom with an en-suite, three further double bedrooms and a three piece family bathroom. To the front, a large driveway allowing for ample parking. This property is offered to the market with NO ONWARD CHAIN. Oakwood