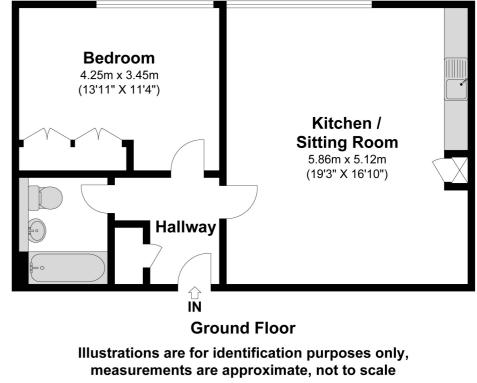

# Floor Plan

## **Hurrican Court** Approximate Floor Area 600.51 Square feet 55.79 Square metres

| Energy Efficiency Rating                    |                          |                   |
|---------------------------------------------|--------------------------|-------------------|
|                                             | Current                  | Potential         |
| Very energy efficient - lower running costs |                          |                   |
| (92-100) <b>A</b>                           |                          |                   |
| (81-91)                                     |                          |                   |
| (69-80)                                     | 77                       | 77                |
| (55-68)                                     |                          |                   |
| (39-54)                                     |                          |                   |
| (21-38)                                     |                          |                   |
| (1-20)                                      |                          |                   |
| Not energy efficient - higher running costs |                          |                   |
|                                             | U Directive<br>002/91/EC | $\langle \rangle$ |