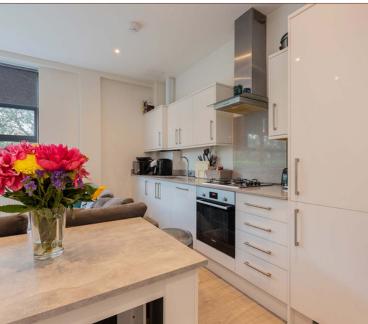

The modern kitchen features a good range of high gloss cupboards complemented by granite worktops, gas cooker and some other integrated appliances including fridge freezer and dishwasher.

The 19ft open plan living area features large windows and provides ample space for dining furniture. There is a spacious double bedroom benefitting from fitted wardrobes.