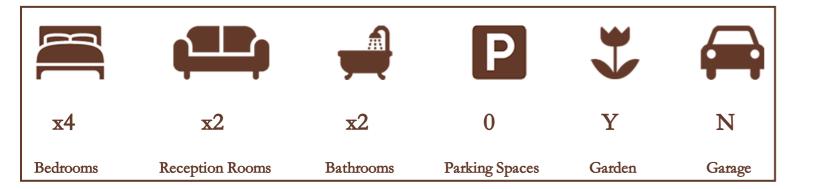

Internally the property offers a pleasant living room to the front and 17ft dining room open-plan to the kitchen, which offers access to the garden.

The first floor features three bedrooms and a spacious Victorian-style family bathroom. The loft has been converted with the addition of a dormer to create a commodious 19ft master bedroom with an en-suite shower room.

FOUR BEDROOM TERRACED HOUSE

WALKING DISTANCE TO UPTON COURT **GRAMMAR SCHOOL** 

PRIVATE REAR GARDEN

**EN-SUITE TO MASTER BEDROOM** 

IDEAL INVESTMENT OPPORTUNITY

SET ACROSS THREE FLOORS

TWO RECEPTION ROOMS

PERIOD FEATURES INCLUDING VICTORIAN STYLE FAMILY BATHROOM