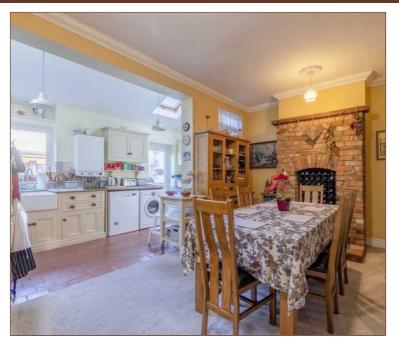

Internally the property offers a pleasant living room to the front and 17ft dining room open-plan to the kitchen, which offers access to the garden.

The first floor features three bedrooms and a spacious Victorian-style family bathroom. The loft has been converted with the addition of a dormer to create a commodious 19ft master bedroom with an en-suite shower room.