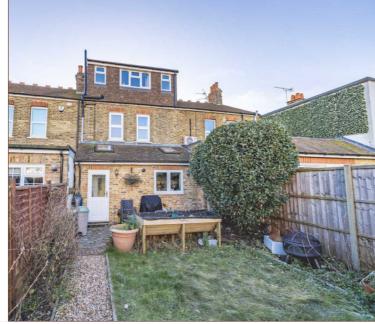

Externally, the private rear garden is mostly laid to lawn.

The property is ideally located a short distance from multiple local schools, and one mile from Langley station with direct lines into London.