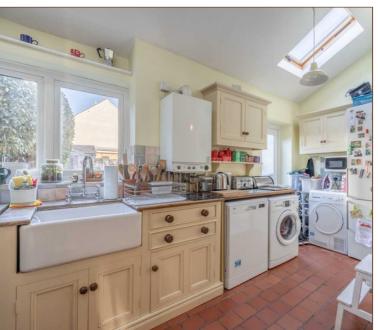

Internally the property offers a pleasant living room to the front and 17ft dining room open-plan to the kitchen, which offers access to the garden.

The first floor features three bedrooms and a spacious Victorian-style family bathroom. The loft has been converted with the addition of a dormer to create a commodious 19ft master bedroom with an en-suite shower room.