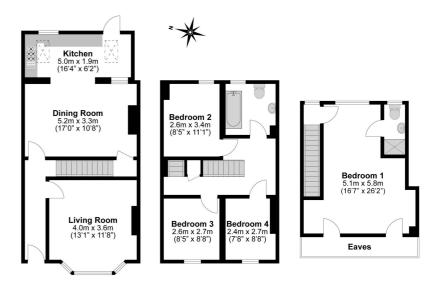

Internally the property offers a pleasant living room to the front and 17ft dining room open-plan to the kitchen, which offers access to the garden.

The first floor features three bedrooms and a spacious Victorian-style family bathroom. The loft has been converted with the addition of a dormer to create a commodious 19ft master bedroom with an en-suite shower room.

Total Approximate Floor Area 1442 Square feet 134 Square metres

Illustrations are for identification purposes only, measurements are approximate, not to scale.