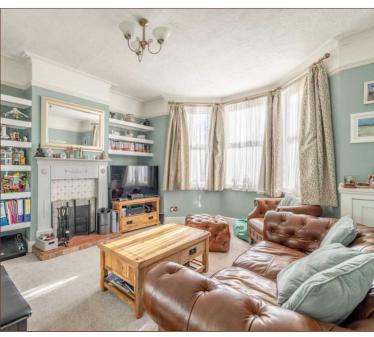

Internally the property offers a pleasant living room to the front and 17ft dining room open-plan to the kitchen, which offers access to the garden.

The first floor features three bedrooms and a spacious Victorian-style family bathroom. The loft has been converted with the addition of a dormer to create a commodious 19ft master bedroom with an en-suite shower room.

FOUR BEDROOM TERRACED HOUSE

WALKING DISTANCE TO UPTON COURT **GRAMMAR SCHOOL** 

PRIVATE REAR GARDEN

**EN-SUITE TO MASTER BEDROOM** 

IDEAL INVESTMENT OPPORTUNITY

SET ACROSS THREE FLOORS

TWO RECEPTION ROOMS

PERIOD FEATURES INCLUDING VICTORIAN STYLE FAMILY BATHROOM