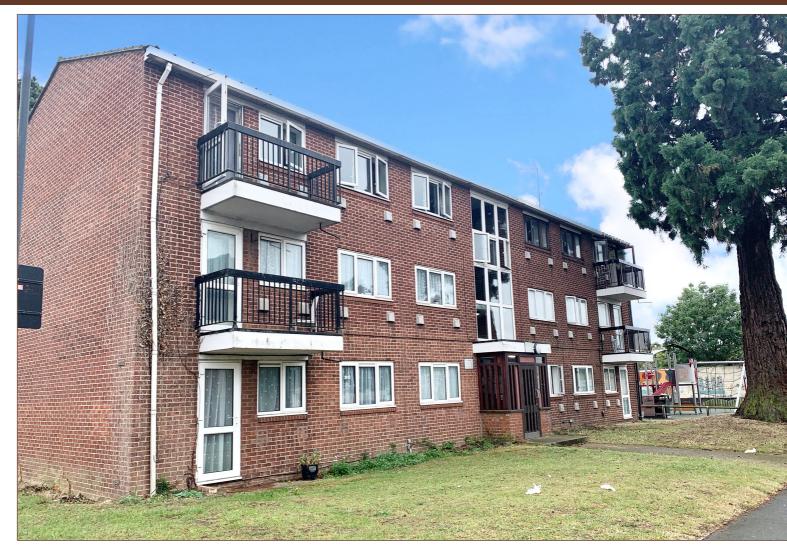

# Grampian Way, Langley £250,000 Leasehold

second floor apartment.

The entrance hallway leads to two large double bedrooms, with the addition of a large storage room offering potential to be utilised as office space, 14ft lounge with balcony, and a family bathroom.

A spacious kitchen to the back of the property benefits from gas cooker and ample storage.

Externally there is access to a large communal green and to the front there is on-street parking available adjacent to the block.

The property benefits from very low maintenance charges and is offered to the market in a good condition throughout.

Positioned close to Foxborough Primary School as well as multiple local shops and amenities is this spacious