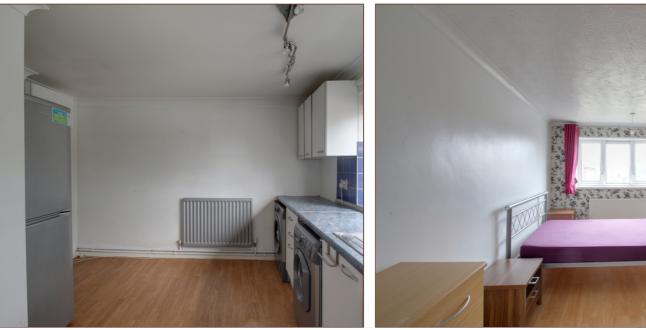

# Grampian Way, Langley £250,000 Leasehold

second floor apartment.

The entrance hallway leads to two large double bedrooms, with the addition of a large storage room offering potential to be utilised as office space, 14ft lounge with balcony, and a family bathroom.

A spacious kitchen to the back of the property benefits from gas cooker and ample storage.

Externally there is access to a large communal green and to the front there is on-street parking available adjacent to the block.

The property benefits from very low maintenance charges and is offered to the market in a good condition throughout.

Positioned close to Foxborough Primary School as well as multiple local shops and amenities is this spacious