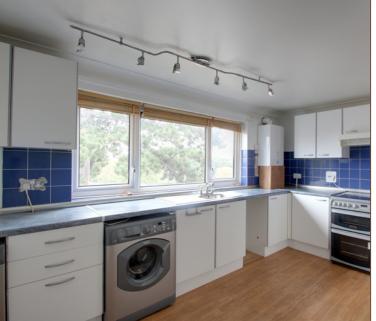

A spacious kitchen to the back of the property benefits from gas cooker and ample storage.

Externally there is access to a large communal green and to the front there is on-street parking available adjacent to the block.