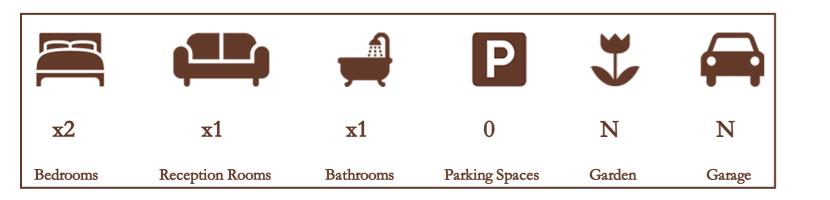

# Grampian Way, Langley £250,000 Leasehold

second floor apartment.

The entrance hallway leads to two large double bedrooms, with the addition of a large storage room offering potential to be utilised as office space, 14ft lounge with balcony, and a family bathroom.

A spacious kitchen to the back of the property benefits from gas cooker and ample storage.

Externally there is access to a large communal green and to the front there is on-street parking available adjacent to the block.