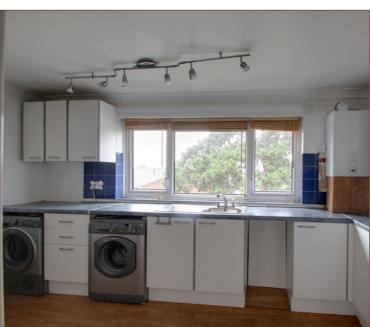

A spacious kitchen to the back of the property benefits from gas cooker and ample storage.

Externally there is access to a large communal green and to the front there is on-street parking available adjacent to the block.