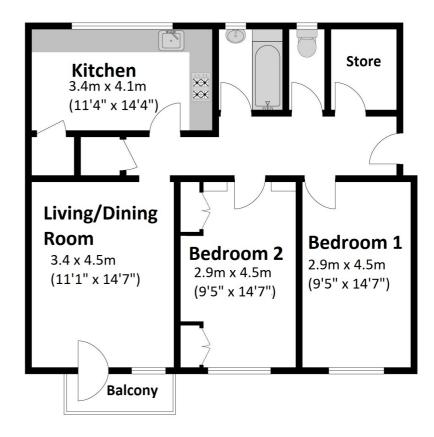

# Grampian Way, Langley £250,000 Leasehold

second floor apartment.

The entrance hallway leads to two large double bedrooms, with the addition of a large storage room offering potential to be utilised as office space, 14ft lounge with balcony, and a family bathroom.

A spacious kitchen to the back of the property benefits from gas cooker and ample storage.

Externally there is access to a large communal green and to the front there is on-street parking available adjacent to the block.

### Illustrations are for identification purposes only, measurements are approximate, not to scale.

Prospective purchasers should be aware that these sales particulars are intended as a general guide only and room sizes should not be relied upon for carpets or furnishing. We have not carried out any form of survey nor have we tested any appliance or services, mechanical or electrical. All maps are supplied by Goview.co.uk from Ordnance Survey mapping. Care has been taken in the preparation of these sales particulars, which are thought to be materially correct, although their accuracy is not guaranteed and they do not form part of any contract.