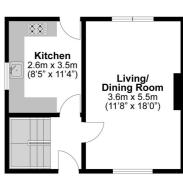

WALING DISTANCE TO STATION (CROSSRAIL)

CLOSE TO LOCAL SCHOOLS

Total Approximate Floor Area 818 Square feet 76 Square metres

Illustrations are for identification purposes only, measurements are approximate, not to scale.