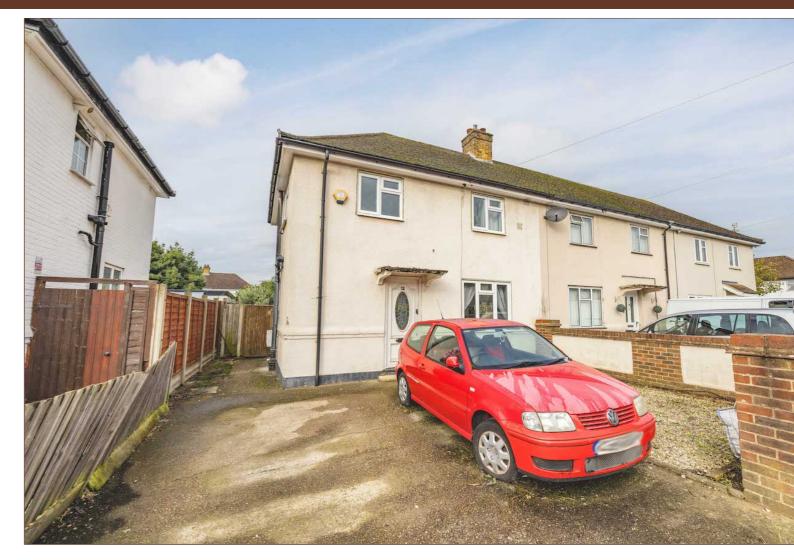

The property comprises entrance hall, Livingroom/dinning room, kitchen, Upstairs there is three good sized bedrooms and family bathroom. The front of the property has been paved to provide off street parking for 2+ vehicles and the rear garden is mainly laid to lawn with a patio and decking are providing plenty of space for outdoor entertaining.

### Front Of House

Paved to provide off street parking for 2+ Vehicles