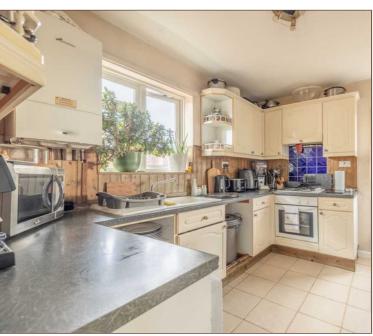

Located on the prestigious Kings Road in West Drayton, this stunning three-bedroom semi-detached property offers an exceptional blend of modern comfort and traditional charm. The house boasts a spacious and airy interior, featuring a stylishly designed open-plan living room and dining room perfect for relaxation and entertainment. The fully fitted kitchen provides a contemporary and functional space. Upstairs, the three well-proportioned bedrooms offer ample room for a growing family or those seeking additional space for a home office. With a beautifully landscaped garden, ideal for outdoor activities or peaceful retreats, this property offers a perfect combination of suburban tranquillity and convenient urban access, making it an excellent choice for those seeking a comfortable and vibrant lifestyle.

The property comprises entrance hall, Livingroom/dinning room, kitchen, Upstairs there is three good sized bedrooms and family bathroom. The front of the property has been paved to provide off street parking for 2+ vehicles and the rear garden is mainly laid to lawn with a patio and decking are providing plenty of space for outdoor entertaining.