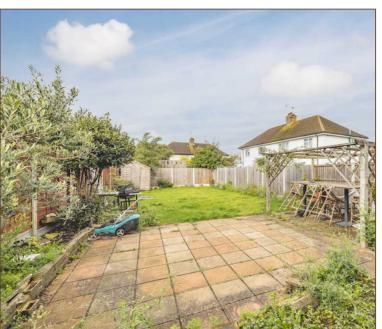

The property comprises entrance hall, Livingroom/dinning room, kitchen, Upstairs there is three good sized bedrooms and family bathroom. The front of the property has been paved to provide off street parking for 2+ vehicles and the rear garden is mainly laid to lawn with a patio and decking are providing plenty of space for outdoor entertaining.

### Rear Garden

Mainly laid to lawn with Patio and decking area perfect for entertaining.