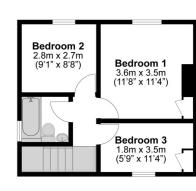

WALING DISTANCE TO STATION (CROSSRAIL)

CLOSE TO LOCAL SCHOOLS

Total Approximate Floor Area 818 Square feet 76 Square metres

Illustrations are for identification purposes only, measurements are approximate, not to scale.

# x3 x1 x1 x3 Y N Bedrooms Reception Rooms Bathrooms Parking Spaces Garden Garage