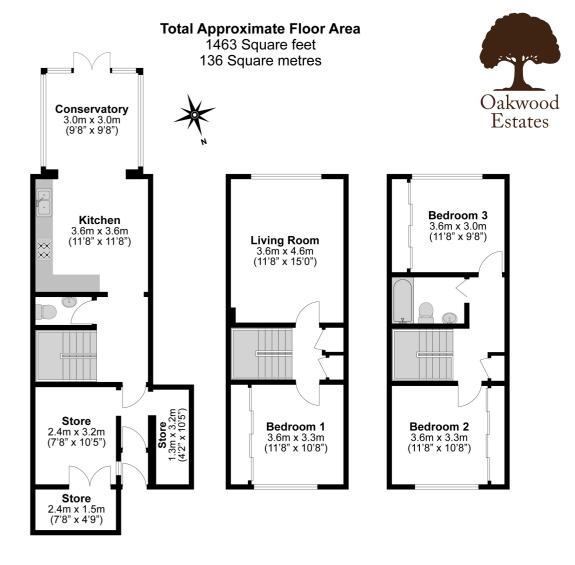

The spacious living accommodation on the ground floor features an 11ft fitted kitchen, large conservatory, a downstairs cloakroom and three separate store rooms.

The first floor comprises a double-sized bedroom and a 15ft living room that offers the use of a fourth bedroom if necessary, whilst the second floor hosts a further two large bedrooms and a three piece family bathroom.

Externally the low maintenance south-facing rear garden is fully laid to patio. The front of the house provides driveway parking for two cars.

The house offers adaptable living accommodation across three floors and would ideally suit a family due to the space offered and convenient location.

Property Information Floor Plan

MID-TERRACED TOWN HOUSE SET ACROSS THREE FLOORS

DOWNSTAIRS CLOAKROOM

11FT FITTED KITCHEN

AMPLE STORAGE THROUGHOUT

DRIVEWAY PARKING FOR TWO CARS

3 DOUBLE BEDROOMS

SOUTH-FACING LOW MAINTENANCE REAR GARDEN

LARGE CONSERVATORY

CONVENIENT LOCATION CLOSE TO STATION AND MULTIPLE SCHOOLS