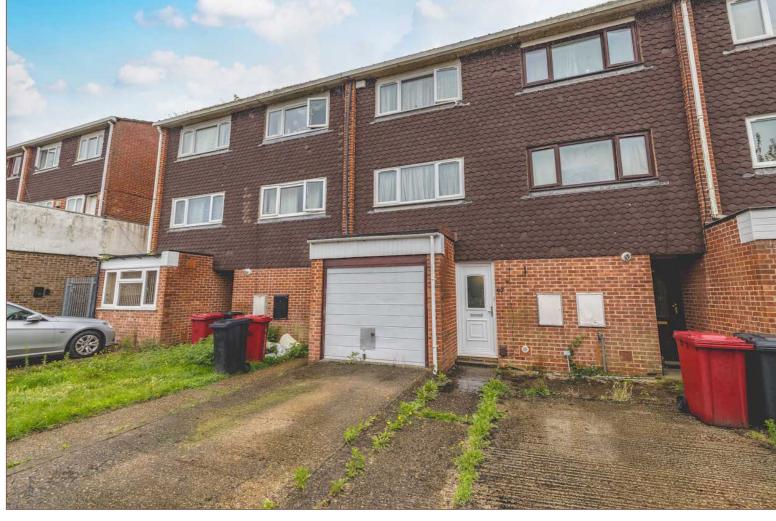

Externally the low maintenance south-facing rear garden is fully laid to patio. The front of the house provides driveway parking for two cars.

The house offers adaptable living accommodation across three floors and would ideally suit a family due to the space offered and convenient location.

Property Information Floor Plan

MID-TERRACED TOWN HOUSE SET ACROSS THREE FLOORS

DOWNSTAIRS CLOAKROOM

11FT FITTED KITCHEN

AMPLE STORAGE THROUGHOUT

DRIVEWAY PARKING FOR TWO CARS

3 DOUBLE BEDROOMS

SOUTH-FACING LOW MAINTENANCE REAR GARDEN