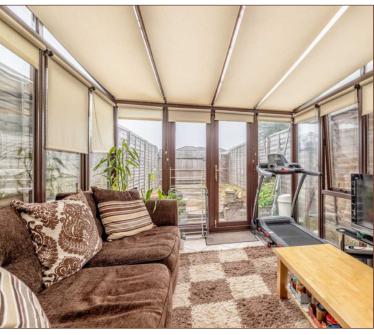

The spacious living accommodation on the ground floor features an 11ft fitted kitchen, large conservatory, a downstairs cloakroom and three separate store rooms.

The first floor comprises a double-sized bedroom and a 15ft living room that offers the use of a fourth bedroom if necessary, whilst the second floor hosts a further two large bedrooms and a three piece family bathroom.

LARGE CONSERVATORY

CONVENIENT LOCATION CLOSE TO STATION AND MULTIPLE SCHOOLS