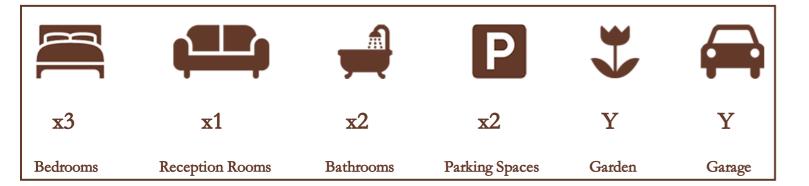

The spacious living accommodation on the ground floor features an 11ft fitted kitchen, large conservatory, a downstairs cloakroom and three separate store rooms.

The first floor comprises a double-sized bedroom and a 15ft living room that offers the use of a fourth bedroom if necessary, whilst the second floor hosts a further two large bedrooms and a three piece family bathroom.

Externally the low maintenance south-facing rear garden is fully laid to patio. The front of the house provides driveway parking for two cars.

The house offers adaptable living accommodation across three floors and would ideally suit a family due to the space offered and convenient location.

Property Information Floor Plan

MID-TERRACED TOWN HOUSE SET ACROSS THREE FLOORS

DOWNSTAIRS CLOAKROOM

11FT FITTED KITCHEN

AMPLE STORAGE THROUGHOUT

DRIVEWAY PARKING FOR TWO CARS

3 DOUBLE BEDROOMS

SOUTH-FACING LOW MAINTENANCE REAR GARDEN