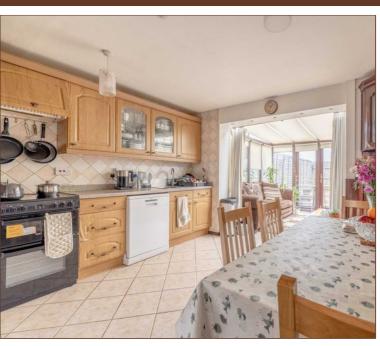

The spacious living accommodation on the ground floor features an 11ft fitted kitchen, large conservatory, a downstairs cloakroom and three separate store rooms.

The first floor comprises a double-sized bedroom and a 15ft living room that offers the use of a fourth bedroom if necessary, whilst the second floor hosts a further two large bedrooms and a three piece family bathroom.