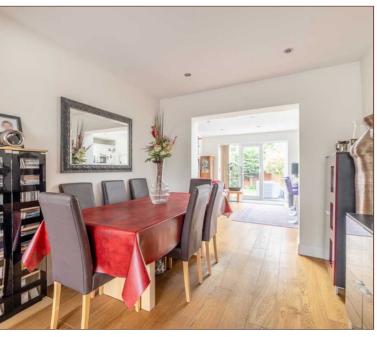

This beautifully presented and extended four bedroom/two bathroom semi-detached home is situated well for access to both Datchet (Waterloo) and Slough (Crossrail) Train Stations and is situated on a quiet road on the outskirts of Datchet. The property is set over three floors with the ground floor featuring a large 21ft lounge/diner, a 17ft open plan kitchen/breakfast room with double patio doors to garden, skylights and breakfast bar. There is also a separate utility room, a downstairs cloakroom and spacious entrance hall. To the first floor there are two double-sized bedrooms, a single bedroom and a contemporary four piece family bathroom. The second floor hosts the main bedroom with fitted wardrobes, ensuite shower room and Velux windows. Externally the rear garden is private and enclosed, laid mainly to lawn with a decking area. To the front there is ample driveway parking This property is an excellent family purchase due to its quiet, yet convenient location and comes to market with no onward chain allowing the possibility of a quick sale.