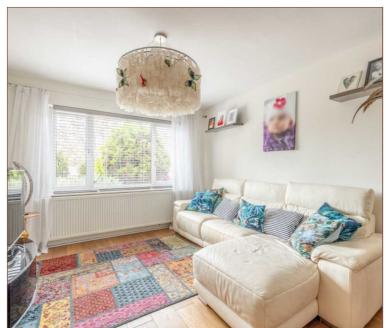

This beautifully presented and extended four bedroom/two bathroom semi-detached home is situated well for access to both Datchet (Waterloo) and Slough (Crossrail) Train Stations and is situated on a quiet road on the outskirts of Datchet. The property is set over three floors with the ground floor featuring a large 21ft lounge/diner, a 17ft open plan kitchen/breakfast room with double patio doors to garden, skylights and breakfast bar. There is also a separate utility room, a downstairs cloakroom and spacious entrance hall. To the first floor there are two double-sized bedrooms, a single bedroom and a contemporary four piece family bathroom. The second floor hosts the main bedroom with fitted wardrobes, ensuite shower room and Velux windows. Externally the rear garden is private and enclosed, laid mainly to lawn with a decking area. To the front there is ample driveway parking This property is an excellent family purchase due to its quiet, yet convenient location and comes to market with no onward chain allowing the possibility of a quick sale.