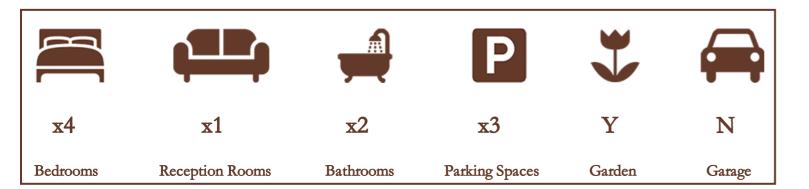

Property Information Floor Plan

FOUR BED SEMI-DETACHED HOME

KITCHEN/DINER

DOWNSTAIRS W.C

NO CHAIN

COUNCIL TAX BAND - D

TWO BATHROOMS