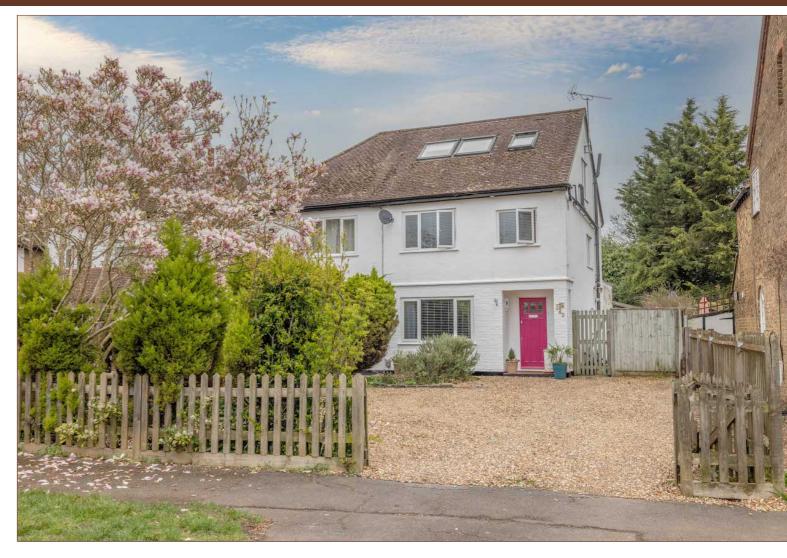

This beautifully presented and extended four bedroom/two bathroom semi-detached home is situated well for access to both Datchet (Waterloo) and Slough (Crossrail) Train Stations and is situated on a quiet road on the outskirts of Datchet. The property is set over three floors with the ground floor featuring a large 21ft lounge/diner, a 17ft open plan kitchen/breakfast room with double patio doors to garden, skylights and breakfast bar. There is also a separate utility room, a downstairs cloakroom and spacious entrance hall. To the first floor there are two double-sized bedrooms, a single bedroom and a contemporary four piece family bathroom. The second floor hosts the main bedroom with fitted wardrobes, ensuite shower room and Velux windows. Externally the rear garden is private and enclosed, laid mainly to lawn with a decking area. To the front there is ample driveway parking This property is an excellent family purchase due to its quiet, yet convenient location and comes to market with no onward chain allowing the possibility of a quick sale.