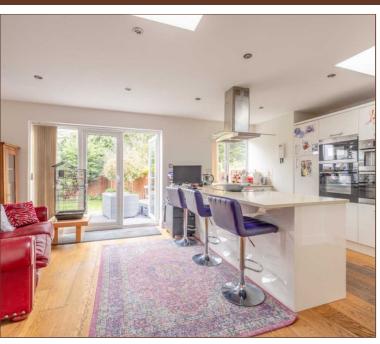

This beautifully presented and extended four bedroom/two bathroom semi-detached home is situated well for access to both Datchet (Waterloo) and Slough (Crossrail) Train Stations and is situated on a quiet road on the outskirts of Datchet. The property is set over three floors with the ground floor featuring a large 21ft lounge/diner, a 17ft open plan kitchen/breakfast room with double patio doors to garden, skylights and breakfast bar. There is also a separate utility room, a downstairs cloakroom and spacious entrance hall. To the first floor there are two double-sized bedrooms, a single bedroom and a contemporary four piece family bathroom. The second floor hosts the main bedroom with fitted wardrobes, ensuite shower room and Velux windows. Externally the rear garden is private and enclosed, laid mainly to lawn with a decking area. To the front there is ample driveway parking This property is an excellent family purchase due to its quiet, yet convenient location and comes to market with no onward chain allowing the possibility of a quick sale.