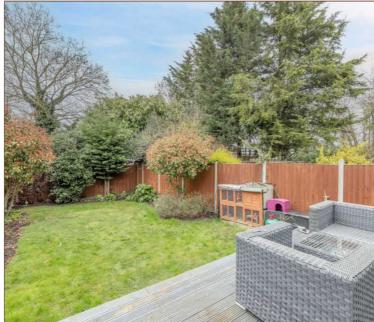

This beautifully presented and extended four bedroom/two bathroom semi-detached home is situated well for access to both Datchet (Waterloo) and Slough (Crossrail) Train Stations and is situated on a quiet road on the outskirts of Datchet. The property is set over three floors with the ground floor featuring a large 21ft lounge/diner, a 17ft open plan kitchen/breakfast room with double patio doors to garden, skylights and breakfast bar. There is also a separate utility room, a downstairs cloakroom and spacious entrance hall. To the first floor there are two double-sized bedrooms, a single bedroom and a contemporary four piece family bathroom. The second floor hosts the main bedroom with fitted wardrobes, ensuite shower room and Velux windows. Externally the rear garden is private and enclosed, laid mainly to lawn with a decking area. To the front there is ample driveway parking This property is an excellent family purchase due to its quiet, yet convenient location and comes to market with no onward chain allowing the possibility of a quick sale.

## External

Ample gravelled driveway parking to the front, fully enclosed rear garden with decking area and mainly laid to lawn.