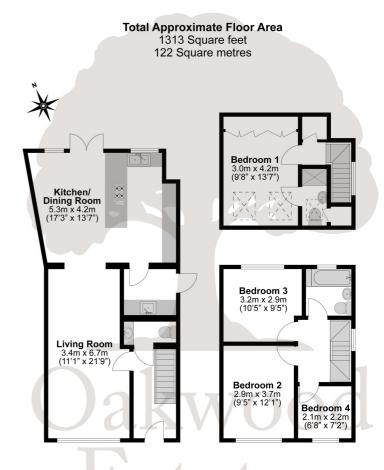

This beautifully presented and extended four bedroom/two bathroom semi-detached home is situated well for access to both Datchet (Waterloo) and Slough (Crossrail) Train Stations and is situated on a quiet road on the outskirts of Datchet. The property is set over three floors with the ground floor featuring a large 21ft lounge/diner, a 17ft open plan kitchen/breakfast room with double patio doors to garden, skylights and breakfast bar. There is also a separate utility room, a downstairs cloakroom and spacious entrance hall. To the first floor there are two double-sized bedrooms, a single bedroom and a contemporary four piece family bathroom. The second floor hosts the main bedroom with fitted wardrobes, ensuite shower room and Velux windows. Externally the rear garden is private and enclosed, laid mainly to lawn with a decking area. To the front there is ample driveway parking This property is an excellent family purchase due to its quiet, yet convenient location and comes to market with no onward chain allowing the possibility of a quick sale.

Property Information Floor Plan

FOUR BED SEMI-DETACHED HOME

KITCHEN/DINER

DOWNSTAIRS W.C

NO CHAIN

COUNCIL TAX BAND - D

TWO BATHROOMS