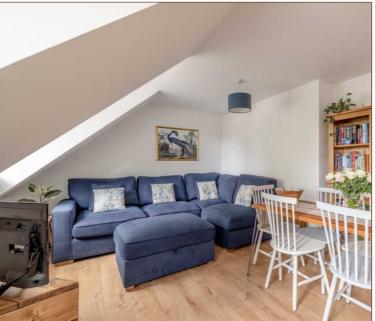

## Living/Dining Room

12'5" x 17'4" in size spot lighting, two windows over looking the communal area, space for a large sofa, table and chairs, large eaves storage.