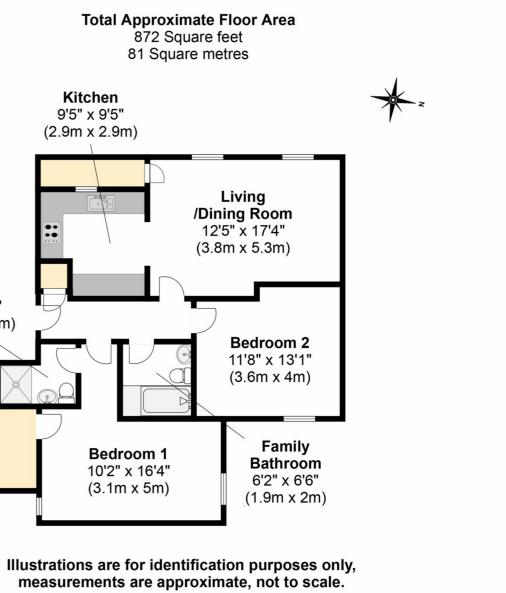

## Living/Dining Room

12'5" x 17'4" in size spot lighting, two windows over looking the communal area, space for a large sofa, table and chairs, large eaves storage.

### Kitchen

9'5" x 9'5" in size, pendant lighting, a mixture of Wall mounted and base kitchen units, Granite work tops & upstands with Sink and drainer with mixer tap, induction hob with extractor fan above, electric oven, fridge/freezer, tiled floor.

## Bedroom One

10'2" x 16'4" in size, pendant lighting, windows over looking two aspects, Walk in wardrobe, space for a king size bed and bed size tables.

### Ensuite

Spot lighting, fully tiled, Shower cubical, pedestal Sink with vanity unit above, low level WC.

Bedroom Two 11'8" x 13'1" in size, pendant lighting, window, space for a double bed and large wardrobe.