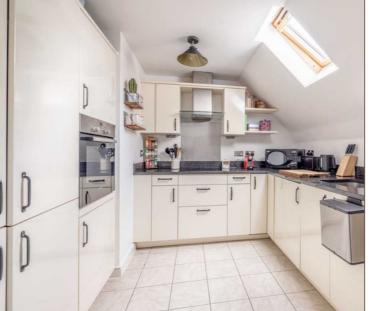

### Kitchen

9'5" x 9'5" in size, pendant lighting, a mixture of Wall mounted and base kitchen units, Granite work tops & upstands with Sink and drainer with mixer tap, induction hob with extractor fan above, electric oven, fridge/freezer, tiled floor.