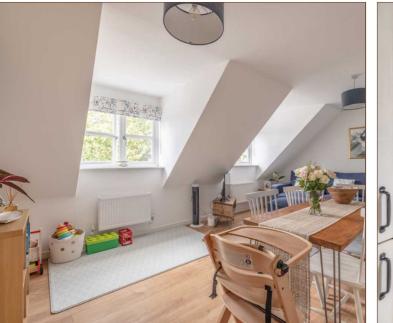

## Living/Dining Room

12'5" x 17'4" in size spot lighting, two windows over looking the communal area, space for a large sofa, table and chairs, large eaves storage.

### Kitchen

9'5" x 9'5" in size, pendant lighting, a mixture of Wall mounted and base kitchen units, Granite work tops & upstands with Sink and drainer with mixer tap, induction hob with extractor fan above, electric oven, fridge/freezer, tiled floor.