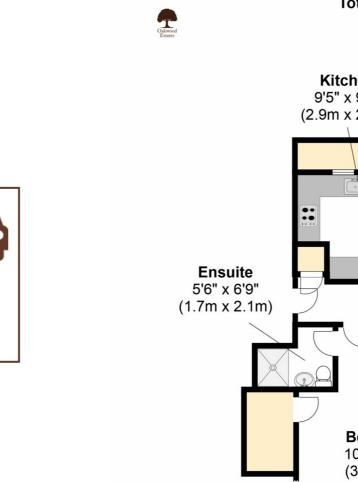

### Entrance Hallway

Spot lighting, cupboard, doors leading to Living/Dining Room / Bedroom One / Bedroom Two / Family Bathroom.

### Kitchen

9'5" x 9'5" in size, pendant lighting, a mixture of Wall mounted and base kitchen units, Granite work tops & upstands with Sink and drainer with mixer tap, induction hob with extractor fan above, electric oven, fridge/freezer, tiled floor.

### Ensuite

Spot lighting, fully tiled, Shower cubical, pedestal Sink with vanity unit above, low level WC.

Bedroom Two 11'8" x 13'1" in size, pendant lighting, window, space for a double bed and large wardrobe.