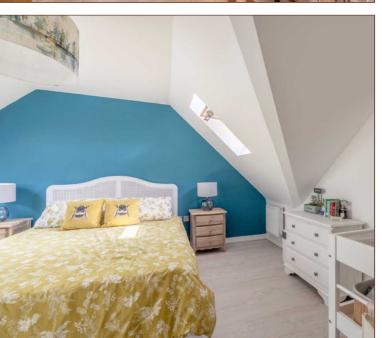

## Bedroom One

10'2" x 16'4" in size, pendant lighting, windows over looking two aspects, Walk in wardrobe, space for a king size bed and bed size tables.