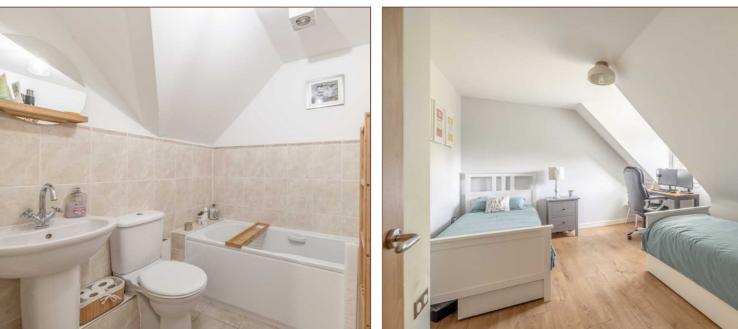

### Ensuite

Spot lighting, fully tiled, Shower cubical, pedestal Sink with vanity unit above, low level WC.

Bedroom Two 11'8" x 13'1" in size, pendant lighting, window, space for a double bed and large wardrobe.