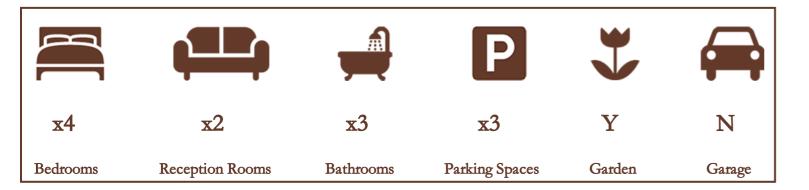

FOUR BEDROOM DETACHED FAMILY HOME

HIGH-SPEC KITCHEN

GROUND FLOOR BEDROOM WITH EN-SUITE SHOWER

SEPARATE SELF-CONTAINED 17FT
RECEPTION ROOM WITH KITCHENETTE

NO ONWARD CHAIN

FOR THREE CARS

LARGE FITTED WARDROBES