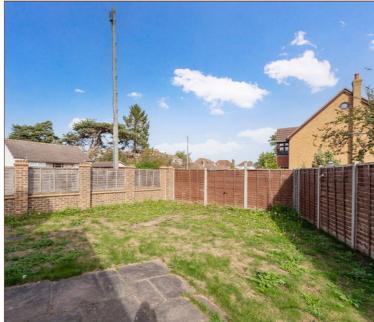

Externally, the property features a low maintenance garden, mostly laid to lawn, that wraps around the side of the house. The driveway has been paved to create off-street parking for up to three cars.