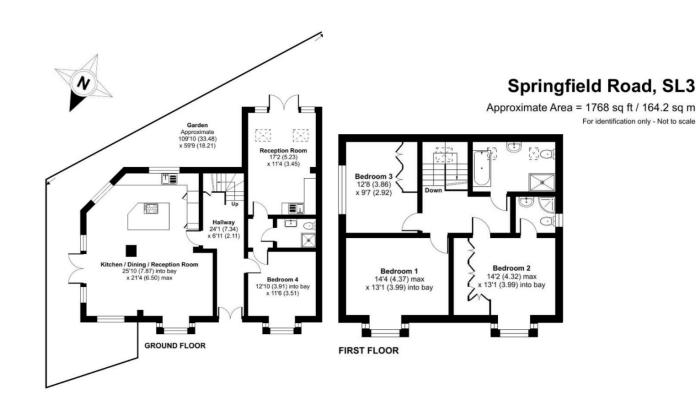

Situated in a quiet and convenient location, a short commute from Heathrow airport, this four bedroom detached property boasts adaptable living accommodation for a large family.

A spacious hallway creates a welcoming entrance to the house and leads directly through to an exceptional 25ft kitchen-diner with additional space for living furniture, providing the perfect reception area for entertaining. The ground floor also enjoys a separate self-enclosed 17ft lounge with kitchenette and a fourth bedroom benefitting access to an en-suite shower room.

The first floor comprises three well-proportioned double bedrooms all with fitted wardrobes, the master boasting a en-suite shower room. The family bathroom has been completed to a high specification, featuring modern tiles, bath and shower cubicle, and has also uniquely been fitted with a television.

Externally, the property features a low maintenance garden, mostly laid to lawn, that wraps around the side of the house. The driveway has been paved to create off-street parking for up to three cars.

25FT KITCHEN/DINER