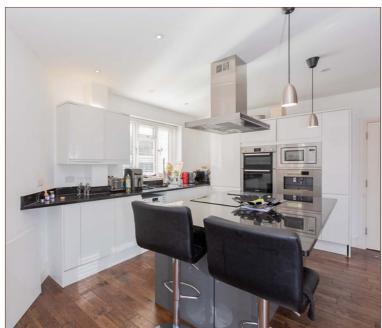

Situated in a quiet and convenient location, a short commute from Heathrow airport, this four bedroom detached property boasts adaptable living accommodation for a large family.

A spacious hallway creates a welcoming entrance to the house and leads directly through to an exceptional 25ft kitchen-diner with additional space for living furniture, providing the perfect reception area for entertaining. The ground floor also enjoys a separate self-enclosed 17ft lounge with kitchenette and a fourth bedroom benefitting access to an en-suite shower room.

25FT KITCHEN/DINER