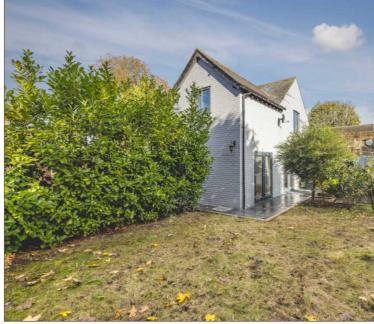

## External

To the rear of the property there is a private garden, mainly laid to lawn with patio area. To the front of the property there is a generous driveway with parking for four cars.