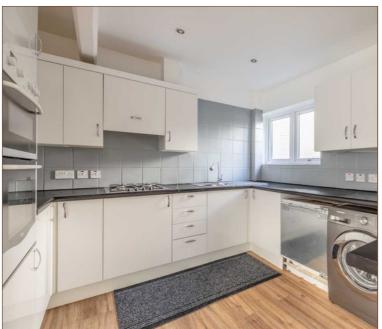

A Detached THREE DOUBLE BEDROOM home, having been refurbished to a high standard. This property would make for an ideal family home, or an Investment property as planning permission has also been granted for the change of use to a Children's home. \* Offered to the market with NO ONWARD CHAIN. The property is centrally located for local amenities, schools, train links to London Waterloo or Windsor and excellent arterial roads for access to the M4/M25 or Heathrow Airport. The ground floor comprises a 15ft living room with patio door to the enclosed rear garden, 16ft kitchen, 11ft dining room, WC and 15ft garage. To the first floor a 16ft master bedroom with Jack and Jill bathroom, two further double bedrooms and additional three-piece family bathroom. To the rear the garden is laid mainly to lawn with patio area ideal for outside dining. To the front of the property there is a generous driveway with parking for four cars.

SHORT WALK TO DATCHET GREEN/STATION (WATERLOO LINE)

15FT KITCHEN WITH INTEGRATED APPLIANCES

SPACIOUS DRIVEWAY WITH PARKING FOR FOUR CARS

COUNCIL TAX BAND - F