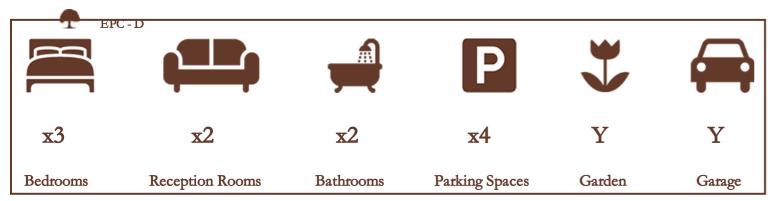

A Detached THREE DOUBLE BEDROOM home, having been refurbished to a high standard. This property would make for an ideal family home, or an Investment property as planning permission has also been granted for the change of use to a Children's home. \* Offered to the market with NO ONWARD CHAIN. The property is centrally located for local amenities, schools, train links to London Waterloo or Windsor and excellent arterial roads for access to the M4/M25 or Heathrow Airport. The ground floor comprises a 15ft living room with patio door to the enclosed rear garden, 16ft kitchen, 11ft dining room, WC and 15ft garage. To the first floor a 16ft master bedroom with Jack and Jill bathroom, two further double bedrooms and additional three-piece family bathroom. To the rear the garden is laid mainly to lawn with patio area ideal for outside dining. To the front of the property there is a generous driveway with parking for four cars.