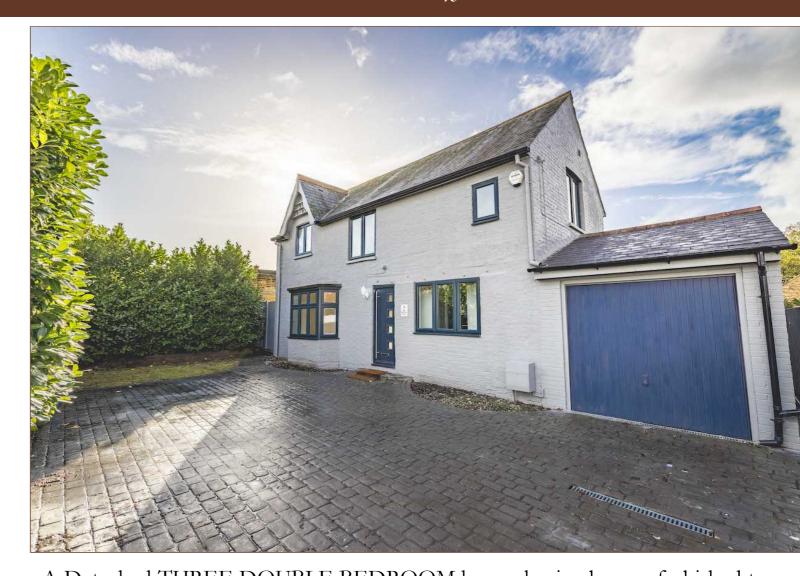

A Detached THREE DOUBLE BEDROOM home, having been refurbished to a high standard. This property would make for an ideal family home, or an Investment property as planning permission has also been granted for the change of use to a Children's home. \* Offered to the market with NO ONWARD CHAIN. The property is centrally located for local amenities, schools, train links to London Waterloo or Windsor and excellent arterial roads for access to the M4/M25 or Heathrow Airport. The ground floor comprises a 15ft living room with patio door to the enclosed rear garden, 16ft kitchen, 11ft dining room, WC and 15ft garage. To the first floor a 16ft master bedroom with Jack and Jill bathroom, two further double bedrooms and additional three-piece family bathroom. To the rear the garden is laid mainly to lawn with patio area ideal for outside dining. To the front of the property there is a generous driveway with parking for four cars.

Estates

THREE DOUBLE BEDROOM DETACHED FAMILY HOME

RECENTLY RENOVATED

15FT LIVING ROOM AND SEPARATE DINING ROOM

PLANNING PERMISSION GRANTED FOR CHANGE OF USE FROM DWELLING HOUSE TO CHILDREN'S HOME WITH A GARAGE CONVERSION, FIRST FLOOR SIDE EXTENSION AND ALTERATIONS TO FENESTRATION (23/01973/FULL).