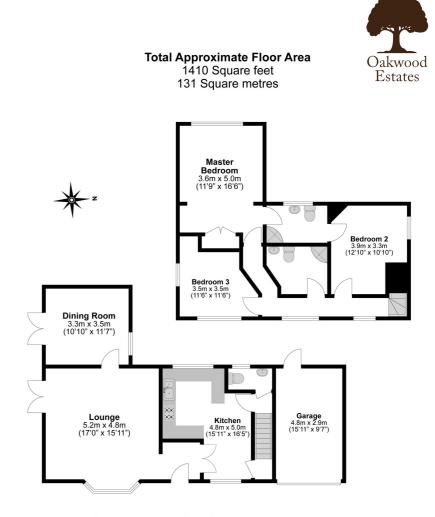

A Detached THREE DOUBLE BEDROOM home, having been refurbished to a high standard. This property would make for an ideal family home, or an Investment property as planning permission has also been granted for the change of use to a Children's home. \* Offered to the market with NO ONWARD CHAIN. The property is centrally located for local amenities, schools, train links to London Waterloo or Windsor and excellent arterial roads for access to the M4/M25 or Heathrow Airport. The ground floor comprises a 15ft living room with patio door to the enclosed rear garden, 16ft kitchen, 11ft dining room, WC and 15ft garage. To the first floor a 16ft master bedroom with Jack and Jill bathroom, two further double bedrooms and additional three-piece family bathroom. To the rear the garden is laid mainly to lawn with patio area ideal for outside dining. To the front of the property there is a generous driveway with parking for four cars.

Estates

THREE DOUBLE BEDROOM DETACHED FAMILY HOME

RECENTLY RENOVATED

15FT LIVING ROOM AND SEPARATE DINING ROOM

PLANNING PERMISSION GRANTED FOR CHANGE OF USE FROM DWELLING HOUSE TO CHILDREN'S HOME WITH A GARAGE CONVERSION, FIRST FLOOR SIDE EXTENSION AND ALTERATIONS TO FENESTRATION (23/01973/FULL).

SHORT WALK TO DATCHET GREEN/STATION (WATERLOO LINE)

15FT KITCHEN WITH INTEGRATED APPLIANCES

SPACIOUS DRIVEWAY WITH PARKING FOR FOUR CARS

COUNCIL TAX BAND - F

## External

To the rear of the property there is a private garden, mainly laid to lawn with patio area. To the front of the property there is a generous driveway with parking for four cars.