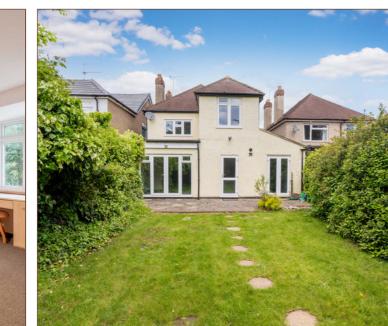

Four additional rooms and a family bathroom are situated on the first floor. The master expands 13ft width with ample space for a Kingsize bed, fitted wardrobes and a bay window.

The rear garden enjoys a high degree of privacy and is mostly laid to lawn with shrubbery borders and large patio. The front of the house is completely paved with a gated entrance, providing secure parking for at least four cars.