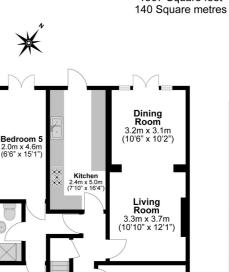

The ground floor comprises three separate reception rooms, convenient for separate living, dining and entertaining purposes. The galley kitchen expands 16ft in length and there are two ground floor double bedrooms, both with access to a downstairs shower room, bedroom five also benefitting garden access.

Family Room

3.7m x 4.0m (12'1" x 13'1")

2.0m x 4.1n (6'6" x 13'5"

Prospective purchasers should be aware that these sales particulars are intended as a general guide only and room sizes should not be relied upon for carpets or furnishing. We have not carried out any form of survey nor have we tested any appliance or services, mechanical or electrical. All maps are supplied by Goview.co.uk from Ordnance Survey mapping. Care has been taken in the preparation of these sales particulars, which are thought to be materially correct, although their accuracy is not guaranteed and they do not form part of any contract.

## T: 01753 944007

**Total Approximate Floor Area** 1507 Square feet

Illustrations are for identification purposes only, measurements are approximate, not to scale.

www.oakwood-estates.co.uk