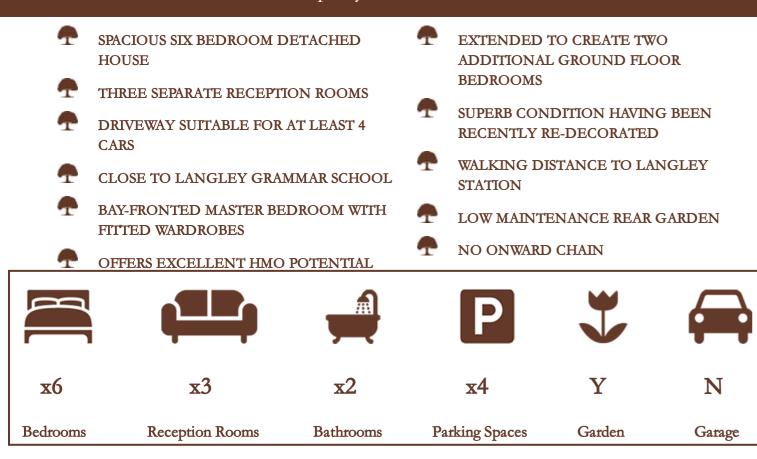

# Site and Location Plans

Langley Grammar School and within walking distance of the station.

Stretching 1500 square feet, the house has been extended to create commodious and adaptable living accommodation suitable for a large family, or poses excellent HMO opportunity for investors.

The ground floor comprises three separate reception rooms, convenient for separate living, dining and entertaining purposes. The galley kitchen expands 16ft in length and there are two ground floor double bedrooms, both with access to a downstairs shower room, bedroom five also benefitting garden access.

Four additional rooms and a family bathroom are situated on the first floor. The master expands 13ft width with ample space for a Kingsize bed, fitted wardrobes and a bay window.

The rear garden enjoys a high degree of privacy and is mostly laid to lawn with shrubbery borders and large patio. The front of the house is completely paved with a gated entrance, providing secure parking for at least four cars.

The property is offered to the market in a superb condition having been recently re-decorated, with no onward chain inviting a very quick sale. Oakwood

A rare opportunity to purchase this exceptional detached property on one of Langley's most desirable roads, close to