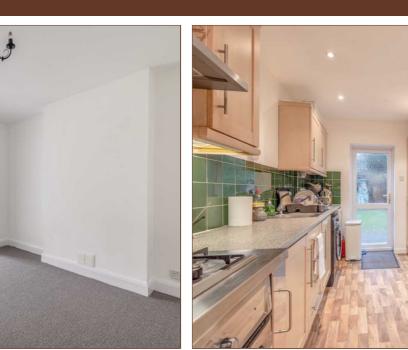

The ground floor comprises three separate reception rooms, convenient for separate living, dining and entertaining purposes. The galley kitchen expands 16ft in length and there are two ground floor double bedrooms, both with access to a downstairs shower room, bedroom five also benefitting garden access.