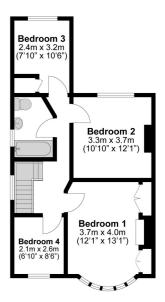

Family Room

3.7m x 4.0m (12'1" x 13'1")

2.0m x 4.1n (6'6" x 13'5"

Prospective purchasers should be aware that these sales particulars are intended as a general guide only and room sizes should not be relied upon for carpets or furnishing. We have not carried out any form of survey nor have we tested any appliance or services, mechanical or electrical. All maps are supplied by Goview.co.uk from Ordnance Survey mapping. Care has been taken in the preparation of these sales particulars, which are thought to be materially correct, although their accuracy is not guaranteed and they do not form part of any contract.

## T: 01753 944007

**Total Approximate Floor Area** 1507 Square feet

Illustrations are for identification purposes only, measurements are approximate, not to scale.

www.oakwood-estates.co.uk