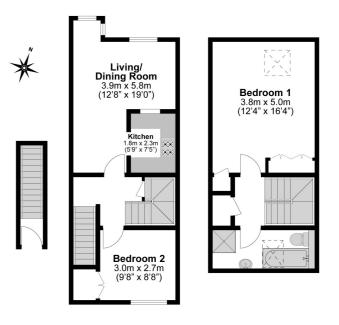

WALKING DISTANCE TO LANGLEY STATION

PRIVATE ENTRANCE

119 YEAR LEASE AND LOW SERVICE CHARGE

**Total Approximate Floor Area** 807 Square feet 75 Square metres

Illustrations are for identification purposes only, measurements are approximate, not to scale.