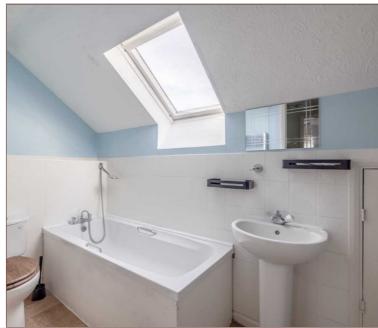

The main bedroom is located on the top floor, expanding an excellent 16ft, also with fitted wardrobes and skylight window. The family bathroom offers four-piece suite including separate shower cubicle.