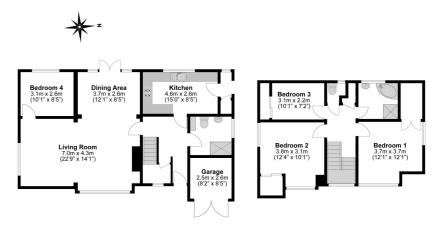

Set on a large plot, this four bedroom detached family home in need of modernisation provides spacious and flexible living accommodation. The ground floor features a bright and airy kitchen/breakfast room overlooking the garden, a spacious 22ft living/dining room with parquet flooring, a further reception room which could be used as a bedroom, and a three-piece shower room. To the first floor there are two double bedrooms, a single bedroom, a W.C and a family bathroom. The large rear garden is mainly laid to lawn with patio area. To the front there is driveway parking for multiple cars and a garage in addition to a front garden which could be paved if further parking is needed. This property is offered to the market with NO CHAIN and is an excellent family purchase due to its generous size and future potential to extend (STPP).

# Property Information Floor Plan

7

FOUR BED DETACHED PROPERTY

**DRIVEWAY & GARAGE** 

22FT LIVING ROOM

LARGE FRONT AND REAR GARDEN

PRIVATE ROAD

LARGE PLOT

EPC - PENDING

POTENTIAL TO EXTEND (S.T.P.P)

COUNCIL TAX BAND - G

NO CHAIN

Total Approximate Floor Area 1593 Square feet 148 Square metres

Illustrations are for identification purposes only, measurements are approximate, not to scale.