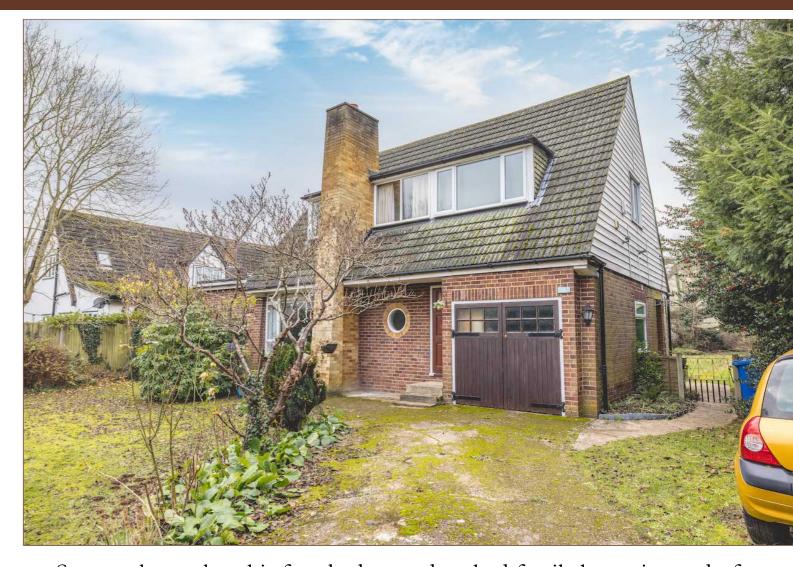

Set on a large plot, this four bedroom detached family home in need of modernisation provides spacious and flexible living accommodation. The ground floor features a bright and airy kitchen/breakfast room overlooking the garden, a spacious 22ft living/dining room with parquet flooring, a further reception room which could be used as a bedroom, and a three-piece shower room. To the first floor there are two double bedrooms, a single bedroom, a W.C and a family bathroom. The large rear garden is mainly laid to lawn with patio area. To the front there is driveway parking for multiple cars and a garage in addition to a front garden which could be paved if further parking is needed. This property is offered to the market with NO CHAIN and is an excellent family purchase due to its generous size and future potential to extend (STPP).

# Property Information Floor Plan

7

FOUR BED DETACHED PROPERTY

**DRIVEWAY & GARAGE** 

22FT LIVING ROOM

LARGE FRONT AND REAR GARDEN

PRIVATE ROAD

LARGE PLOT