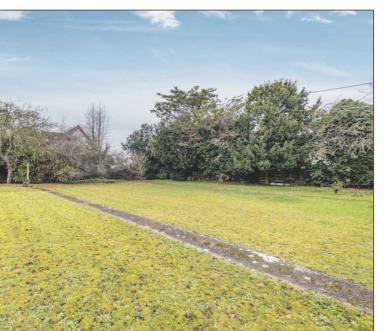

Set on a large plot, this four bedroom detached family home in need of modernisation provides spacious and flexible living accommodation. The ground floor features a bright and airy kitchen/breakfast room overlooking the garden, a spacious 22ft living/dining room with parquet flooring, a further reception room which could be used as a bedroom, and a three-piece shower room. To the first floor there are two double bedrooms, a single bedroom, a W.C and a family bathroom. The large rear garden is mainly laid to lawn with patio area. To the front there is driveway parking for multiple cars and a garage in addition to a front garden which could be paved if further parking is needed. This property is offered to the market with NO CHAIN and is an excellent family purchase due to its generous size and future potential to extend (STPP).

# External

The property is located on a large plot, with front driveway and parking for multiple cars.