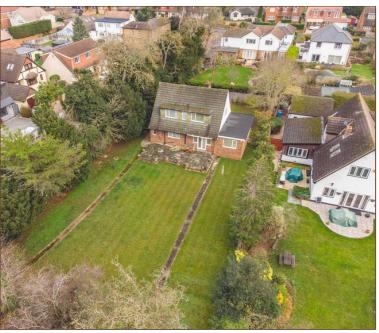

Set on a large plot, this four bedroom detached family home in need of modernisation provides spacious and flexible living accommodation. The ground floor features a bright and airy kitchen/breakfast room overlooking the garden, a spacious 22ft living/dining room with parquet flooring, a further reception room which could be used as a bedroom, and a three-piece shower room. To the first floor there are two double bedrooms, a single bedroom, a W.C and a family bathroom. The large rear garden is mainly laid to lawn with patio area. To the front there is driveway parking for multiple cars and a garage in addition to a front garden which could be paved if further parking is needed. This property is offered to the market with NO CHAIN and is an excellent family purchase due to its generous size and future potential to extend (STPP).

# External

The property is located on a large plot, with front driveway and parking for multiple cars.