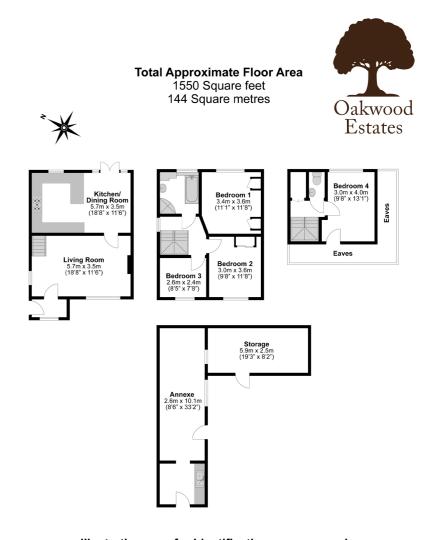

The ground floor comprises a porch entrance, 18ft living room and modern fitted kitchen with breakfast bar and ample additional space for dining furniture. Patio doors overlook the east-facing rear garden and fill the room with ample natural llight.

The first floor features three bedrooms and a modern fully-tiled four-piece family bathroom with separate corner shower cubicle. The converted loft provides a fourth bedroom stretching 13ft suitable for double bed, storage cupboards expanding into the eaves, and an en-suite.

The low maintenance garden is mostly laid to artificial lawn with a spacious patio and access to a fully insulated outbuilding featuring kitchenette, ideal for adapting into an annexe. The front of the property has a shingle-laid driveway suitable for two cars.

The property hosts an abundance of space to the side that leads to the rear garden but also offers descellent potential for a side extension.

EXTENDED FOUR BEDROOM SEMI-DETACHED HOUSE WITH LOFT CONVERSION