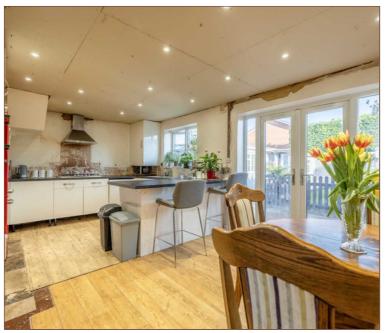

The ground floor comprises a porch entrance, 18ft living room and modern fitted kitchen with breakfast bar and ample additional space for dining furniture. Patio doors overlook the east-facing rear garden and fill the room with ample natural llight.