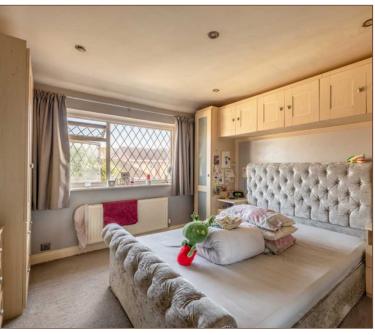

The first floor features three bedrooms and a modern fully-tiled four-piece family bathroom with separate corner shower cubicle. The converted loft provides a fourth bedroom stretching 13ft suitable for double bed, storage cupboards expanding into the eaves, and an en-suite.