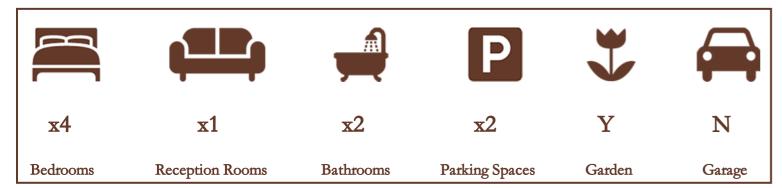

WELL-PRESENTED

WALKABLE DISTANCE TO LANGLEY GRAMMAR SCHOOL

FRONT DRIVEWAY SUITABLE FOR TWO CARS

POTENTIAL FOR DOUBLE STOREY SIDE EXTENSION (STPP)

18FT LIVING ROOM

MODERN KITCHEN AND BATHROOM
LOW MAINTENANCE REAR GARDEN

INSULATED OUTBUILDING WITH KITCHENETTE

0.3 MILES FROM LANGLEY STATION