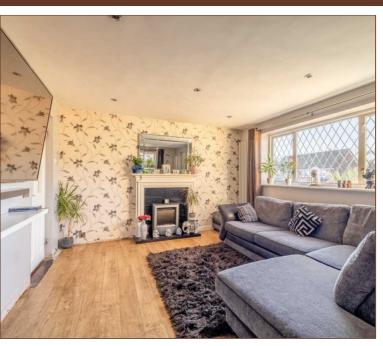

The ground floor comprises a porch entrance, 18ft living room and modern fitted kitchen with breakfast bar and ample additional space for dining furniture. Patio doors overlook the east-facing rear garden and fill the room with ample natural llight.

WELL-PRESENTED

WALKABLE DISTANCE TO LANGLEY GRAMMAR SCHOOL

FRONT DRIVEWAY SUITABLE FOR TWO CARS

POTENTIAL FOR DOUBLE STOREY SIDE EXTENSION (STPP)

18FT LIVING ROOM

MODERN KITCHEN AND BATHROOM
LOW MAINTENANCE REAR GARDEN