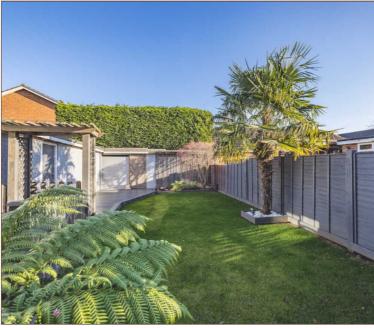

The low maintenance garden is mostly laid to artificial lawn with a spacious patio and access to a fully insulated outbuilding featuring kitchenette, ideal for adapting into an annexe. The front of the property has a shingle-laid driveway suitable for two cars.