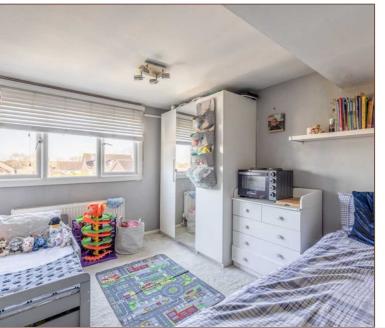

The first floor features three bedrooms and a modern fully-tiled four-piece family bathroom with separate corner shower cubicle. The converted loft provides a fourth bedroom stretching 13ft suitable for double bed, storage cupboards expanding into the eaves, and an en-suite.