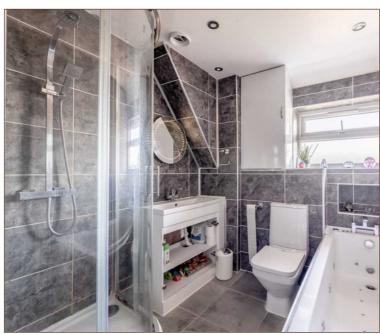

The first floor features three bedrooms and a modern fully-tiled four-piece family bathroom with separate corner shower cubicle. The converted loft provides a fourth bedroom stretching 13ft suitable for double bed, storage cupboards expanding into the eaves, and an en-suite.