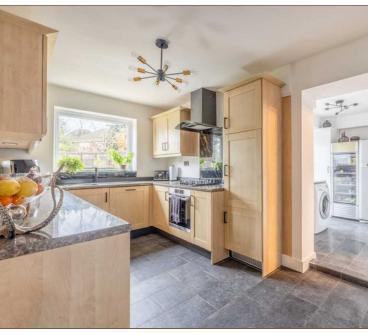

The property comprises two large reception rooms including a pleasant 13ft lounge to the front of the house and exceptional 23ft living room/diner overlooking the rear garden. The newly refitted kitchen features a great range of storage units and integrated appliances, whilst benefitting from a separate utility room. The ground floor also offers integral garage, additional storage room and downstairs cloakroom.

LARGE KITCHEN WITH SEPARATE UTILITY AREA

RECENTLY RENOVATED AND REDECORATED THROUGHOUT

WALKING DISTANCE TO UPTON COURT GRAMMAR

DRIVEWAY PARKING, INTEGRAL GARAGE AND ADDITIONAL STORAGE ROOM

**x4** 

N

Bedrooms Reception Rooms