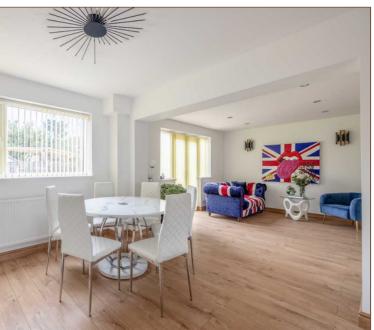

The property comprises two large reception rooms including a pleasant 13ft lounge to the front of the house and exceptional 23ft living room/diner overlooking the rear garden. The newly refitted kitchen features a great range of storage units and integrated appliances, whilst benefitting from a separate utility room. The ground floor also offers integral garage, additional storage room and downstairs cloakroom.

Property Information Floor Plan

EXTENDED FOUR/FIVE BEDROOM DETACHED PROPERTY

OUTSTANDING 23FT MASTER OFFERING FIFTH BEDROOM OR EN-SUITE POTENTIAL

TWO SPACIOUS RECEPTION ROOMS INCLUDING 23FT LIVING ROOM/DINER OVERLOOKING REAR