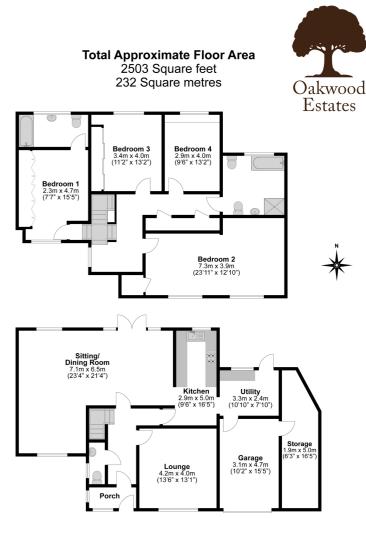

The property comprises two large reception rooms including a pleasant 13ft lounge to the front of the house and exceptional 23ft living room/diner overlooking the rear garden. The newly refitted kitchen features a great range of storage units and integrated appliances, whilst benefitting from a separate utility room. The ground floor also offers integral garage, additional storage room and downstairs cloakroom.

Rising to the first floor, the main bathroom has been renovated to a very high standard with large luxurious Italian tiles covering floor to ceiling, a freestanding bath and double shower cubicle. There are four excellent size double bedrooms, the master stretching an outstanding 23ft across the front of the property, boasting potential for a fifth bedroom or en-suite.

Property Information Floor Plan

EXTENDED FOUR/FIVE BEDROOM DETACHED PROPERTY

OUTSTANDING 23FT MASTER OFFERING FIFTH BEDROOM OR EN-SUITE POTENTIAL

TWO SPACIOUS RECEPTION ROOMS INCLUDING 23FT LIVING ROOM/DINER OVERLOOKING REAR

LARGE KITCHEN WITH SEPARATE UTILITY AREA

RECENTLY RENOVATED AND REDECORATED THROUGHOUT

WALKING DISTANCE TO UPTON COURT GRAMMAR

DRIVEWAY PARKING, INTEGRAL GARAGE AND ADDITIONAL STORAGE ROOM

**x4** 

N

Bedrooms Reception Rooms

Bathrooms

x3

Parking Spaces

Garden

N

Garage