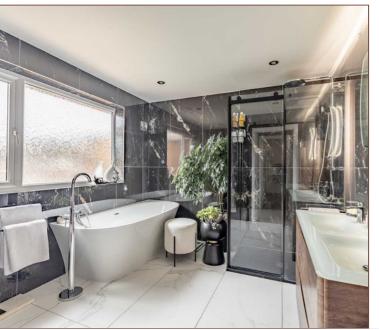

Rising to the first floor, the main bathroom has been renovated to a very high standard with large luxurious Italian tiles covering floor to ceiling, a freestanding bath and double shower cubicle. There are four excellent size double bedrooms, the master stretching an outstanding 23ft across the front of the property, boasting potential for a fifth bedroom or en-suite.

EN-SUITE TO FIRST FLOOR AND DOWNSTAIRS CLOAKROOM

EXCEPTIONAL FULLY TILED CONTEMPORARY BATHROOM WITH FREESTANDING BATH AND SHOWER CUBICLE

HIGHLY SOUGHT-AFTER RESIDENTIAL ROAD IN THE UPTON COURT PARK AREA OF LANGLEY