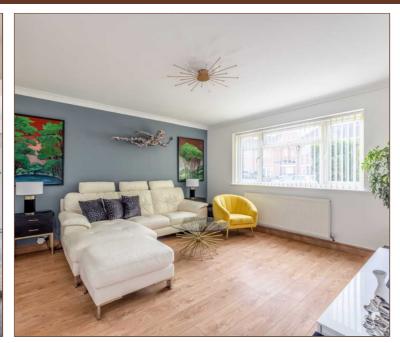

The property comprises two large reception rooms including a pleasant 13ft lounge to the front of the house and exceptional 23ft living room/diner overlooking the rear garden. The newly refitted kitchen features a great range of storage units and integrated appliances, whilst benefitting from a separate utility room. The ground floor also offers integral garage, additional storage room and downstairs cloakroom.