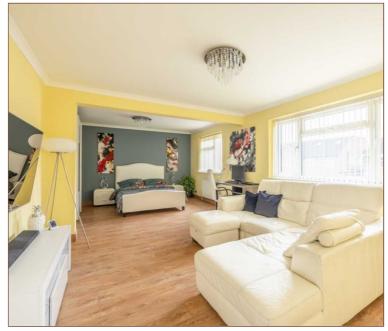

Rising to the first floor, the main bathroom has been renovated to a very high standard with large luxurious Italian tiles covering floor to ceiling, a freestanding bath and double shower cubicle. There are four excellent size double bedrooms, the master stretching an outstanding 23ft across the front of the property, boasting potential for a fifth bedroom or en-suite.

Property Information Floor Plan

EXTENDED FOUR/FIVE BEDROOM DETACHED PROPERTY

OUTSTANDING 23FT MASTER OFFERING FIFTH BEDROOM OR EN-SUITE POTENTIAL

TWO SPACIOUS RECEPTION ROOMS INCLUDING 23FT LIVING ROOM/DINER OVERLOOKING REAR