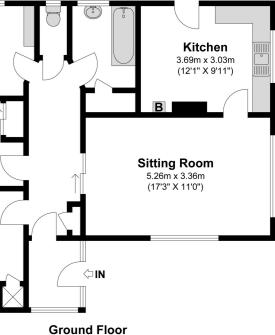

Upon entering the property you are greeted by an inviting entrance hallway from which doors lead to the three bedrooms, sitting room, bathroom, and separate WC. The sitting room offers a cosy retreat, adorned with windows overlooking the front and side aspects, complemented by wall-mounted lighting and a fireplace, creating a warm and welcoming atmosphere. Ample space is provided for seating arrangements, allowing for relaxation or entertaining, while carpeted flooring adds to the comfort. A convenient door leads from the sitting room to the kitchen, which boasts pendant lighting and a window offering views of the side access. Access to the patio area is provided via a separate door, ideal for alfresco dining or enjoying the outdoors. The kitchen will require modernisation, however is equipped with a blend of wall-mounted and base kitchen units, along with a sink and drainer, all set against tiled flooring for easy maintenance. Bedroom one exudes comfort and style, featuring wall-mounted lighting, windows overlooking the front and side aspects, and a built-in wardrobe, while offering ample space for a king-size bed and additional furnishings, with plush carpeting underfoot. Bedroom two offers access to the rear garden via a door and window, providing a tranquil retreat with space for a double bed and carpeted flooring. Bedroom three is well-appointed with a window offering views of the side aspect, wall-mounted lighting, and a built-in wardrobe, providing comfortable accommodation with space for a double bed. Completing the accommodation, the family bathroom requires modernisation, however boasts a frosted window overlooking the rear garden, featuring a bath with a shower attachment and a hand wash basin. For added convenience, a separate WC is provided, enhancing the functionality of this delightful home.

#### Illustrations are for identification purposes only, measurements are approximate, not to scale

Prospective purchasers should be aware that these sales particulars are intended as a general guide only and room sizes should not be relied upon for carpets or furnishing. We have not carried out any form of survey nor have we tested any appliance or services, mechanical or electrical. All maps are supplied by Goview.co.uk from Ordnance Survey mapping. Care has been taken in the preparation of these sales particulars, which are thought to be materially correct, although their accuracy is not guaranteed and they do not form part of any contract