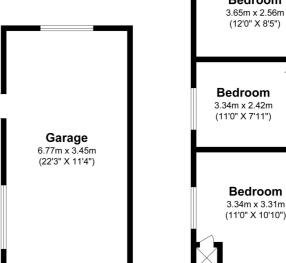

Upon entering the property you are greeted by an inviting entrance hallway from which doors lead to the three bedrooms, sitting room, bathroom, and separate WC. The sitting room offers a cosy retreat, adorned with windows overlooking the front and side aspects, complemented by wall-mounted lighting and a fireplace, creating a warm and welcoming atmosphere. Ample space is provided for seating arrangements, allowing for relaxation or entertaining, while carpeted flooring adds to the comfort. A convenient door leads from the sitting room to the kitchen, which boasts pendant lighting and a window offering views of the side access. Access to the patio area is provided via a separate door, ideal for alfresco dining or enjoying the outdoors. The kitchen will require modernisation, however is equipped with a blend of wall-mounted and base kitchen units, along with a sink and drainer, all set against tiled flooring for easy maintenance. Bedroom one exudes comfort and style, featuring wall-mounted lighting, windows overlooking the front and side aspects, and a built-in wardrobe, while offering ample space for a king-size bed and additional furnishings, with plush carpeting underfoot. Bedroom two offers access to the rear garden via a door and window, providing a tranquil retreat with space for a double bed and carpeted flooring. Bedroom three is well-appointed with a window offering views of the side aspect, wall-mounted lighting, and a built-in wardrobe, providing comfortable accommodation with space for a double bed. Completing the accommodation, the family bathroom requires modernisation, however boasts a frosted window overlooking the rear garden, featuring a bath with a shower attachment and a hand wash basin. For added convenience, a separate WC is provided, enhancing the functionality of this delightful home.

#### Illustrations are for identification purposes only, measurements are approximate, not to scale

Prospective purchasers should be aware that these sales particulars are intended as a general guide only and room sizes should not be relied upon for carpets or furnishing. We have not carried out any form of survey nor have we tested any appliance or services, mechanical or electrical. All maps are supplied by Goview.co.uk from Ordnance Survey mapping. Care has been taken in the preparation of these sales particulars, which are thought to be materially correct, although their accuracy is not guaranteed and they do not form part of any contract