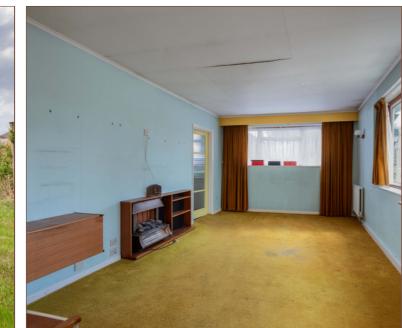

Upon entering the property you are greeted by an inviting entrance hallway from which doors lead to the three bedrooms, sitting room, bathroom, and separate WC. The sitting room offers a cosy retreat, adorned with windows overlooking the front and side aspects, complemented by wall-mounted lighting and a fireplace, creating a warm and welcoming atmosphere. Ample space is provided for seating arrangements, allowing for relaxation or entertaining, while carpeted flooring adds to the comfort. A convenient door leads from the sitting room to the kitchen, which boasts pendant lighting and a window offering views of the side access. Access to the patio area is provided via a separate door, ideal for alfresco dining or enjoying the outdoors. The kitchen will require modernisation, however is equipped with a blend of wall-mounted and base kitchen units, along with a sink and drainer, all set against tiled flooring for easy maintenance. Bedroom one exudes comfort and style, featuring wall-mounted lighting, windows overlooking the front and side aspects, and a built-in wardrobe, while offering ample space for a king-size bed and additional furnishings, with plush carpeting underfoot. Bedroom two offers access to the rear garden via a door and window, providing a tranquil retreat with space for a double bed and carpeted flooring. Bedroom three is well-appointed with a window offering views of the side aspect, wall-mounted lighting, and a built-in wardrobe, providing comfortable accommodation with space for a double bed. Completing the accommodation, the family bathroom requires modernisation, however boasts a frosted window overlooking the rear garden, featuring a bath with a shower attachment and a hand wash basin. For added convenience, a separate WC is provided, enhancing the functionality of this delightful home.