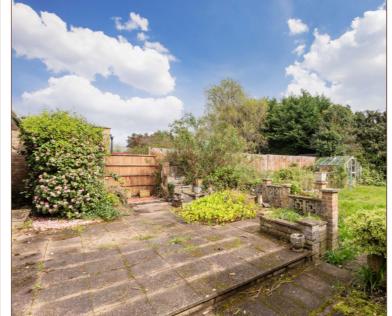

### Rear Garden

At the rear of the property lies a sun-drenched space, boasting a delightful array of features. A patio area sits adjacent to the property, providing a perfect spot for outdoor lounging or dining al fresco. Beyond, a lush lawned area invites leisurely activities and relaxation amidst the greenery. The scene is further enhanced by mature planting, adding bursts of colour and texture to the landscape. Flanking on either side, sturdy fences offer privacy and delineate the boundaries of the property Additionally, a greenhouse stands as a haven for gardening enthusiasts.