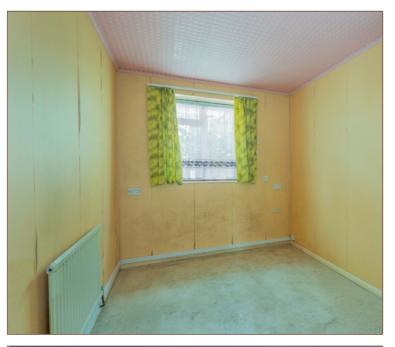

Upon entering the property you are greeted by an inviting entrance hallway from which doors lead to the three bedrooms, sitting room, bathroom, and separate WC. The sitting room offers a cosy retreat, adorned with windows overlooking the front and side aspects, complemented by wall-mounted lighting and a fireplace, creating a warm and welcoming atmosphere. Ample space is provided for seating arrangements, allowing for relaxation or entertaining, while carpeted flooring adds to the comfort. A convenient door leads from the sitting room to the kitchen, which boasts pendant lighting and a window offering views of the side access. Access to the patio area is provided via a separate door, ideal for alfresco dining or enjoying the outdoors. The kitchen will require modernisation, however is equipped with a blend of wall-mounted and base kitchen units, along with a sink and drainer, all set against tiled flooring for easy maintenance. Bedroom one exudes comfort and style, featuring wall-mounted lighting, windows overlooking the front and side aspects, and a built-in wardrobe, while offering ample space for a king-size bed and additional furnishings, with plush carpeting underfoot. Bedroom two offers access to the rear garden via a door and window, providing a tranquil retreat with space for a double bed and carpeted flooring. Bedroom three is well-appointed with a window offering views of the side aspect, wall-mounted lighting, and a built-in wardrobe, providing comfortable accommodation with space for a double bed. Completing the accommodation, the family bathroom requires modernisation, however boasts a frosted window overlooking the rear garden, featuring a bath with a shower attachment and a hand wash basin. For added convenience, a separate WC is provided, enhancing the functionality of this delightful home.