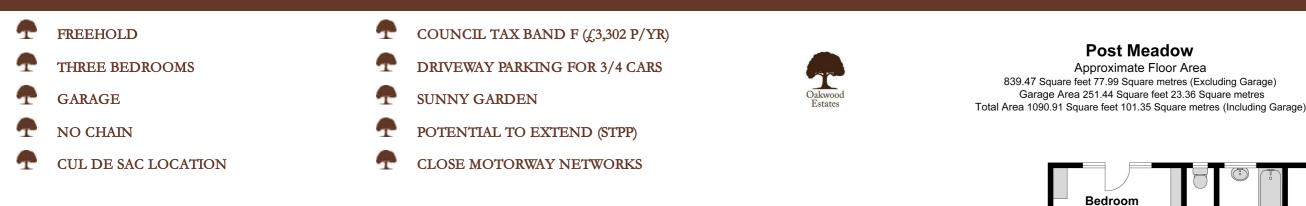

## Site and Location Plans

nestled within a sought-after and tranquil cul-de-sac in Iver Heath. Boasting a serene ambience, this property offers an idyllic retreat for prospective buyers. Step into the welcoming embrace of a sunny garden, perfect for enjoying outdoor activities or simply basking in the warmth of the sun. In addition, the property features a garage, providing convenient storage space, along with a driveway offering parking for at least 3 to 4 cars, ensuring ample space for residents and guests alike. With its desirable location and array of amenities, this bungalow presents an enticing opportunity for those seeking comfort and convenience in a peaceful residential setting.

Tenure Freehold

Council Tax Band  $F(f_{3,302} p/yr)$ 

Mobile Coverage 5G voice and data

T: 01753 201931