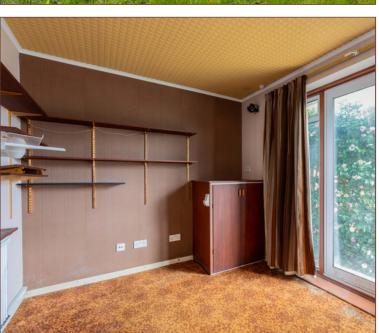

Upon entering the property you are greeted by an inviting entrance hallway from which doors lead to the three bedrooms, sitting room, bathroom, and separate WC. The sitting room offers a cosy retreat, adorned with windows overlooking the front and side aspects, complemented by wall-mounted lighting and a fireplace, creating a warm and welcoming atmosphere. Ample space is provided for seating arrangements, allowing for relaxation or entertaining, while carpeted flooring adds to the comfort. A convenient door leads from the sitting room to the kitchen, which boasts pendant lighting and a window offering views of the side access. Access to the patio area is provided via a separate door, ideal for alfresco dining or enjoying the outdoors. The kitchen will require modernisation, however is equipped with a blend of wall-mounted and base kitchen units, along with a sink and drainer, all set against tiled flooring for easy maintenance. Bedroom one exudes comfort and style, featuring wall-mounted lighting, windows overlooking the front and side aspects, and a built-in wardrobe, while offering ample space for a king-size bed and additional furnishings, with plush carpeting underfoot. Bedroom two offers access to the rear garden via a door and window, providing a tranquil retreat with space for a double bed and carpeted flooring. Bedroom three is well-appointed with a window offering views of the side aspect, wall-mounted lighting, and a built-in wardrobe, providing comfortable accommodation with space for a double bed. Completing the accommodation, the family bathroom requires modernisation, however boasts a frosted window overlooking the rear garden, featuring a bath with a shower attachment and a hand wash basin. For added convenience, a separate WC is provided, enhancing the functionality of this delightful home.