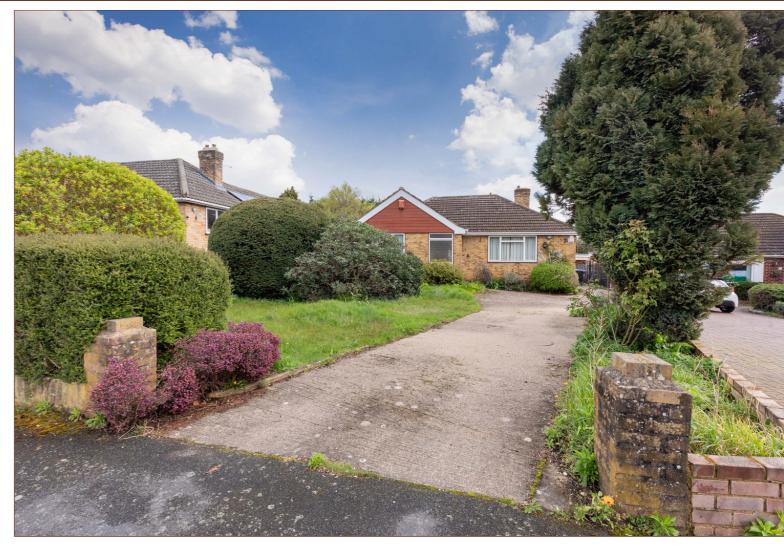

### Front Of House

At the front of the property, a spacious driveway extends, guiding towards both the garage and the front door. Offering parking space for up to 3 to 4 cars, this driveway is both practical and accommodating Enhancing the aesthetic appeal of the frontage, you'll find mature planting adorning the surroundings, accompanied by a neatly manicured lawned area. Completing the picture, a low brick wall elegantly frames the garden, adding a touch of charm and defining the property's boundary with subtlety.

## Site and Location Plans

nestled within a sought-after and tranquil cul-de-sac in Iver Heath. Boasting a serene ambience, this property offers an idyllic retreat for prospective buyers. Step into the welcoming embrace of a sunny garden, perfect for enjoying outdoor activities or simply basking in the warmth of the sun. In addition, the property features a garage, providing convenient storage space, along with a driveway offering parking for at least 3 to 4 cars, ensuring ample space for residents and guests alike. With its desirable location and array of amenities, this bungalow presents an enticing opportunity for those seeking comfort and convenience in a peaceful residential setting.