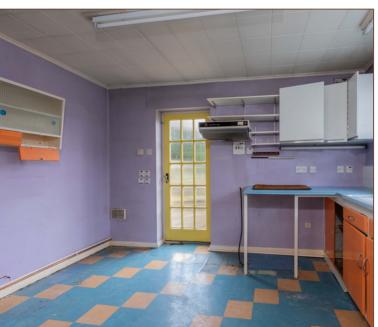

Upon entering the property you are greeted by an inviting entrance hallway from which doors lead to the three bedrooms, sitting room, bathroom, and separate WC. The sitting room offers a cosy retreat, adorned with windows overlooking the front and side aspects, complemented by wall-mounted lighting and a fireplace, creating a warm and welcoming atmosphere. Ample space is provided for seating arrangements, allowing for relaxation or entertaining, while carpeted flooring adds to the comfort. A convenient door leads from the sitting room to the kitchen, which boasts pendant lighting and a window offering views of the side access. Access to the patio area is provided via a separate door, ideal for alfresco dining or enjoying the outdoors. The kitchen will require modernisation, however is equipped with a blend of wall-mounted and base kitchen units, along with a sink and drainer, all set against tiled flooring for easy maintenance. Bedroom one exudes comfort and style, featuring wall-mounted lighting, windows overlooking the front and side aspects, and a built-in wardrobe, while offering ample space for a king-size bed and additional furnishings, with plush carpeting underfoot. Bedroom two offers access to the rear garden via a door and window, providing a tranquil retreat with space for a double bed and carpeted flooring. Bedroom three is well-appointed with a window offering views of the side aspect, wall-mounted lighting, and a built-in wardrobe, providing comfortable accommodation with space for a double bed. Completing the accommodation, the family bathroom requires modernisation, however boasts a frosted window overlooking the rear garden, featuring a bath with a shower attachment and a hand wash basin. For added convenience, a separate WC is provided, enhancing the functionality of this delightful home.