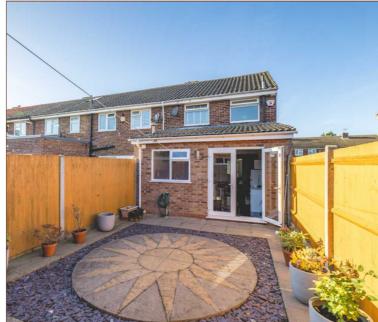

The first floor features a fully-tiled family bathroom and three well-proportioned bedrooms, the master stretching 14ft with ample fitted wardrobes.

Externally the front has been paved to allow off-street parking for up to two cars, whilst the rear garden offers a low maintenance outdoor space, with garden shed and a high degree of privacy.

Oakwood Estates

THREE BEDROOM END-TERRACE HOUSE

QUIET CUL-DE-SAC A SHORT WALK FROM LOCAL SCHOOLS AND LANGLEY LEISURE CENTRE

GARAGE TO THE REAR

GARAGE TO THE REAR AND DRIVEWAY PARKING FOR TWO CARS

EN-SUITE TO MASTER BEDROOM