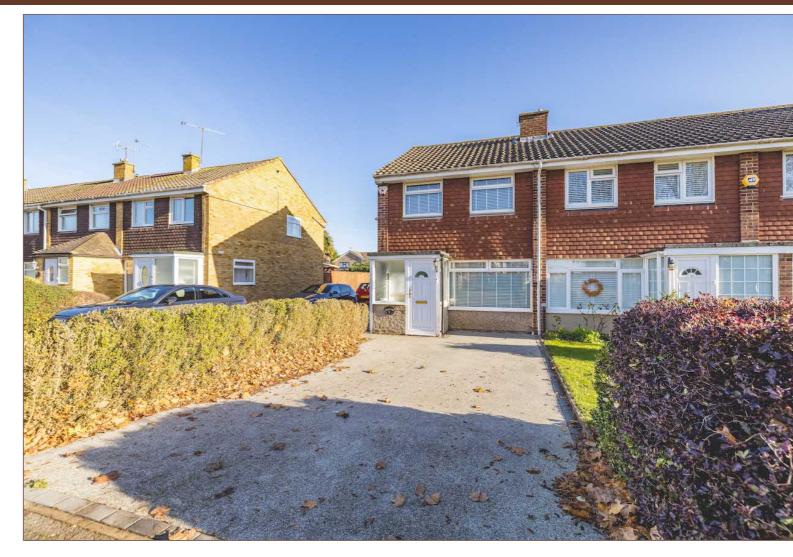

Situated a short walk from multiple local schools this three bedroom family home is nestled towards the end of a quiet cul-de-sac only half a mile from Langley station.

The property comprises a porch entrance leading to 14ft living room, downstairs cloakroom, and a large open plan 20ft modern kitchen with separate dining area. The kitchen consists of an excellent range of high-gloss storage units complemented by granite worktops, gas cooker, breakfast bar, and French doors overlooking the rear garden.

The first floor features a fully-tiled family bathroom and three well-proportioned bedrooms, the master stretching 14ft with ample fitted wardrobes.

Externally the front has been paved to allow off-street parking for up to two cars, whilst the rear garden offers a low maintenance outdoor space, with garden shed and a high degree of privacy.

DRIVEWAY PARKING FOR TWO CARS