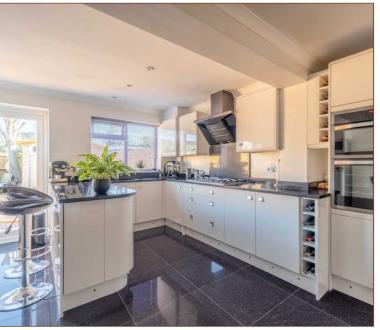

Situated a short walk from multiple local schools this three bedroom family home is nestled towards the end of a quiet cul-de-sac only half a mile from Langley station.

The property comprises a porch entrance leading to 14ft living room, downstairs cloakroom, and a large open plan 20ft modern kitchen with separate dining area. The kitchen consists of an excellent range of high-gloss storage units complemented by granite worktops, gas cooker, breakfast bar, and French doors overlooking the rear garden.