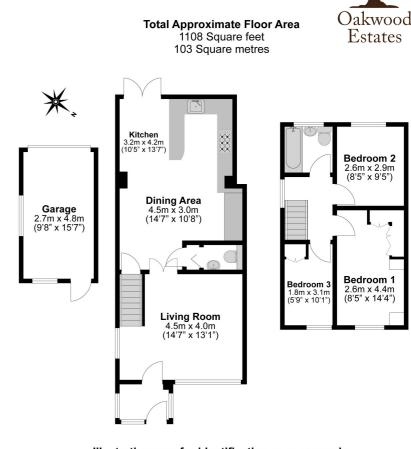

Situated a short walk from multiple local schools this three bedroom family home is nestled towards the end of a quiet cul-de-sac only half a mile from Langley station.

The property comprises a porch entrance leading to 14ft living room, downstairs cloakroom, and a large open plan 20ft modern kitchen with separate dining area. The kitchen consists of an excellent range of high-gloss storage units complemented by granite worktops, gas cooker, breakfast bar, and French doors overlooking the rear garden.

The first floor features a fully-tiled family bathroom and three well-proportioned bedrooms, the master stretching 14ft with ample fitted wardrobes.

Externally the front has been paved to allow off-street parking for up to two cars, whilst the rear garden offers a low maintenance outdoor space, with garden shed and a high degree of privacy.

## SECONDARY SCHOOLS

Langley Grammar School 0.8 miles away

The Langley Academy 0.8 miles away

St Bernard's Catholic Grammar School

1.7 miles away

Council Tax
Band D

Illustrations are for identification purposes only, measurements are approximate, not to scale.