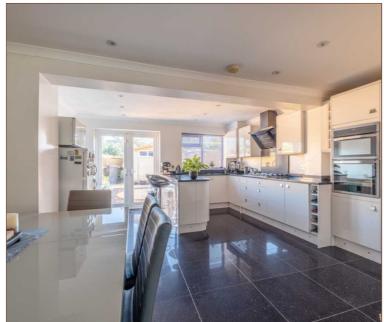

Situated a short walk from multiple local schools this three bedroom family home is nestled towards the end of a quiet cul-de-sac only half a mile from Langley station.

The property comprises a porch entrance leading to 14ft living room, downstairs cloakroom, and a large open plan 20ft modern kitchen with separate dining area. The kitchen consists of an excellent range of high-gloss storage units complemented by granite worktops, gas cooker, breakfast bar, and French doors overlooking the rear garden.