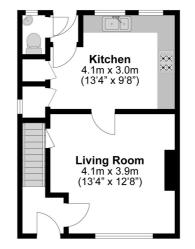

# T: 01753 387027

**Total Approximate Floor Area** 796 Square feet 74 Square metres