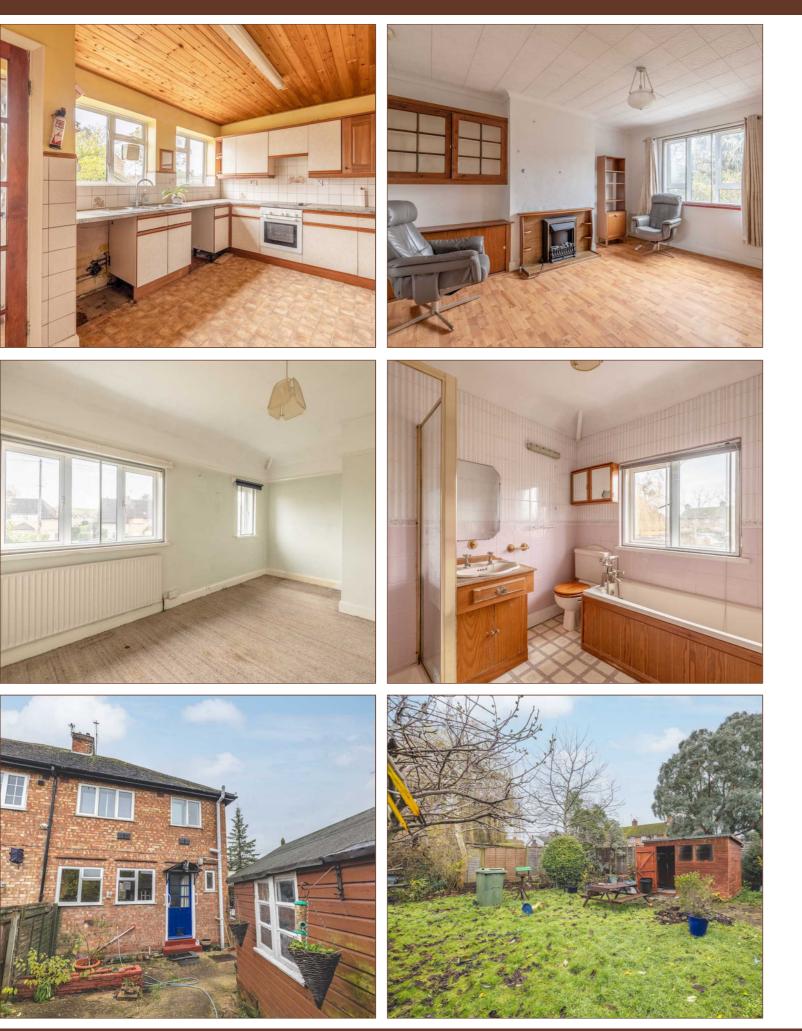

# Property Images

Offered to the market since the first time it was built in 1938, a two bedroom semi-detached home in need of modernisation throughout. Situated in Datchet village just a short walk from Datchet Village and Train Station (Waterloo Line). The property benefits from a front and rear garden with driveway parking for 3 cars and has scope to extend STPP. This property would make for an ideal first time purchase or investment property and comes to the market with no onward chain allowing the possibility of a quick sale. Oakwood Estates

#### External

Driveway parking for 3 cars, front and rear garden.