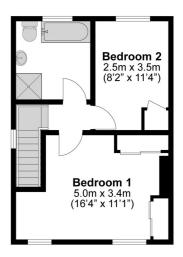

# T: 01753 387027

**Total Approximate Floor Area** 796 Square feet 74 Square metres