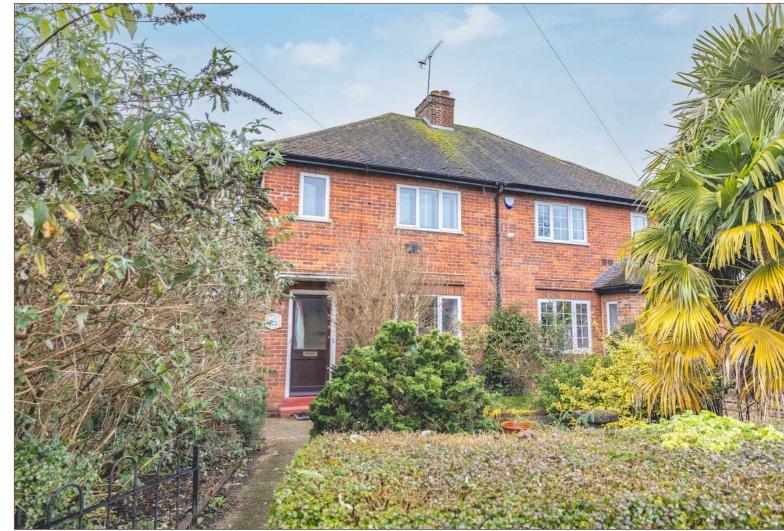

# Property Images

Offered to the market since the first time it was built in 1938, a two bedroom semi-detached home in need of modernisation throughout. Situated in Datchet village just a short walk from Datchet Village and Train Station (Waterloo Line). The property benefits from a front and rear garden with driveway parking for 3 cars and has scope to extend STPP. This property would make for an ideal first time purchase or investment property and comes to the market with no onward chain allowing the possibility of a quick sale. Oakwood Estates

# Ditton Road, Datchet £350,000 Freehold