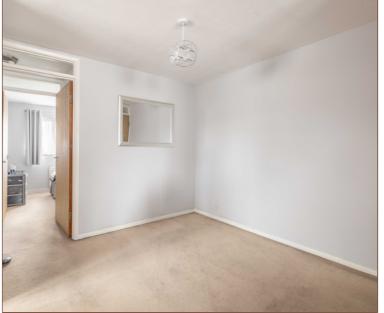

### Interior

**Bedrooms** 

Your own front door leads into the entrance hall with stairs up to the dining area open plan to the lounge area floodlit by two front aspect windows and storage cupboard. The kitchen is situated off the dining area, the inner lobby has an airing cupboard and doors to both the three-piece modern bathroom suite and the main bedroom.