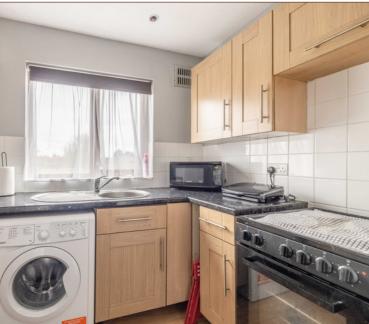

### Interior

**Bedrooms** 

Your own front door leads into the entrance hall with stairs up to the dining area open plan to the lounge area floodlit by two front aspect windows and storage cupboard. The kitchen is situated off the dining area, the inner lobby has an airing cupboard and doors to both the three-piece modern bathroom suite and the main bedroom.