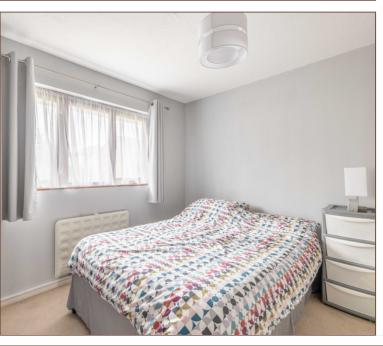

### Interior

**Bedrooms** 

Your own front door leads into the entrance hall with stairs up to the dining area open plan to the lounge area floodlit by two front aspect windows and storage cupboard. The kitchen is situated off the dining area, the inner lobby has an airing cupboard and doors to both the three-piece modern bathroom suite and the main bedroom.