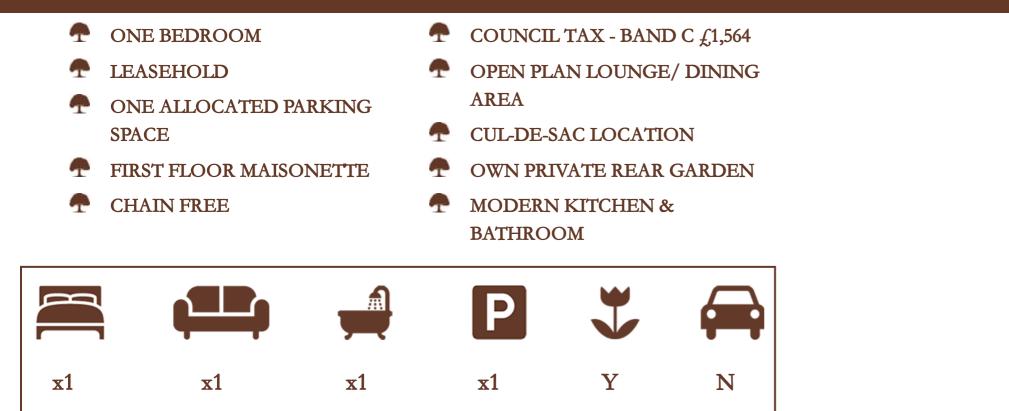

# Boxwood Close, West Drayton £235,000 Leasehold

This well located one bedroom first floor maisonette with modest single storey dwelling offers first time buyers, or downsizers unprecedented affordability and tremendous scope in one of the area's most convenient locations.

Benefits include a combined open plan lounge and dining area, both modern fitted kitchen and bathroom, one allocated parking space and private rear garden. Set in a quite cul-de-sac away from the hustle of traffic and overcrowding.

## Council Tax

Band C ( $f_1$ ,564 p/yr)

**Parking Spaces** 