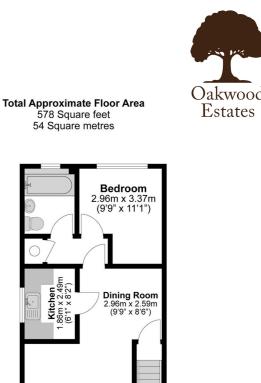

### Interior

**Bedrooms** 

Your own front door leads into the entrance hall with stairs up to the dining area open plan to the lounge area floodlit by two front aspect windows and storage cupboard. The kitchen is situated off the dining area, the inner lobby has an airing cupboard and doors to both the three-piece modern bathroom suite and the main bedroom.