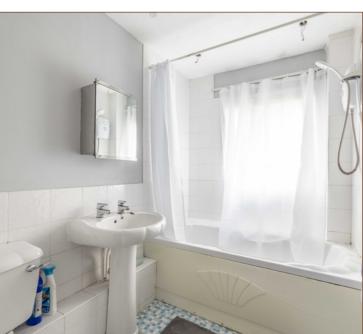

### Interior

**Bedrooms** 

Your own front door leads into the entrance hall with stairs up to the dining area open plan to the lounge area floodlit by two front aspect windows and storage cupboard. The kitchen is situated off the dining area, the inner lobby has an airing cupboard and doors to both the three-piece modern bathroom suite and the main bedroom.

### Lease

**Bathrooms** 

125 years from 03/06/1988