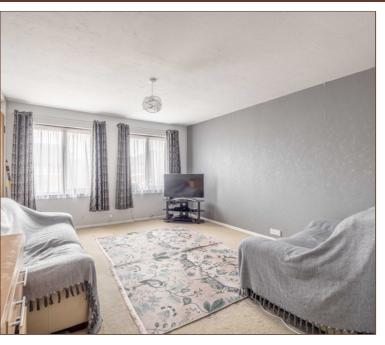

### Interior

**Bedrooms** 

Your own front door leads into the entrance hall with stairs up to the dining area open plan to the lounge area floodlit by two front aspect windows and storage cupboard. The kitchen is situated off the dining area, the inner lobby has an airing cupboard and doors to both the three-piece modern bathroom suite and the main bedroom.

**Reception Rooms** 