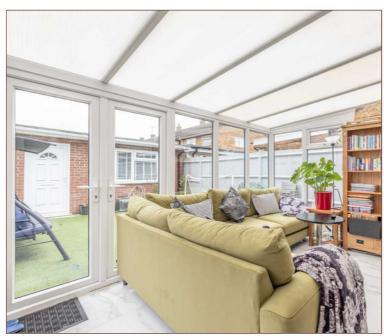

The ground floor features a 21ft lounge/diner, a 17ft granite fitted kitchen, a 14ft conservatory, a shower/W.C, and a large entrance hall.

To the first floor there are three well-proportioned bedrooms - with bedroom two benefiting from an ensuite shower room and fitted wardrobes - in addition to a refitted four piece family bathroom.

17FT GRANITE FITTED KITCHEN

21FT LOUNGE/DINER

**DOWNSTAIRS CLOAKROOM** 

SOLAR PANELS

**SET OVER 3 FLOORS** 

14FT CONSERVATORY

**4 BATHROOMS INC 2 ENSUITES** 

GARDEN WITH 19FT OUTBUILDING (GYM/OFFICE)