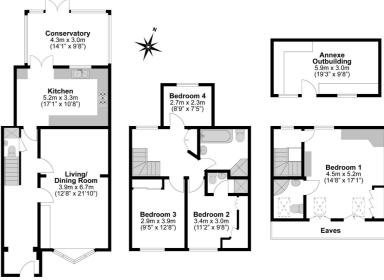

This extended four bedroom terraced house is well located for access to Burnham Train Station (Queen Elizabeth Line) and is nearby a range of local shops and transport links including the M4, M40 and M25 networks. The property is set over three floors and is offered to the market as superbly presented.

The ground floor features a 21ft lounge/diner, a 17ft granite fitted kitchen, a 14ft conservatory, a shower/W.C, and a large entrance hall.

To the first floor there are three well-proportioned bedrooms - with bedroom two benefiting from an ensuite shower room and fitted wardrobes - in addition to a refitted four piece family bathroom.

The second floor hosts the 17ft master bedroom with ensuite shower room, velux windows and fitted wardrobes.

Externally, the rear garden is low maintenance and incorporates a 19ft outbuilding which could be adapted for use an either an annexe, home office, gym or playroom. To the front of the house there is off street parking for two cars.

17FT GRANITE FITTED KITCHEN

21FT LOUNGE/DINER

**DOWNSTAIRS CLOAKROOM** 

SOLAR PANELS

**SET OVER 3 FLOORS** 

14FT CONSERVATORY

**4 BATHROOMS INC 2 ENSUITES** 

GARDEN WITH 19FT OUTBUILDING (GYM/OFFICE)

# Council Tax

Band C

Oakwood **Total Approximate Floor Area** Estates 1915 Square feet 178 Square metres

Illustrations are for identification purposes only, measurements are approximate, not to scale

Prospective purchasers should be aware that these sales particulars are intended as a general guide only and room sizes should not be relied upon for carpets or furnishing. We have not carried out any form of survey nor have we tested any appliance or services, mechanical or electrical. All maps are supplied by Goview.co.uk from Ordnance Survey mapping. Care has been taken in the preparation of these sales particulars, which are thought to be materially correct, although their accuracy is not guaranteed and they do not form part of any contract.