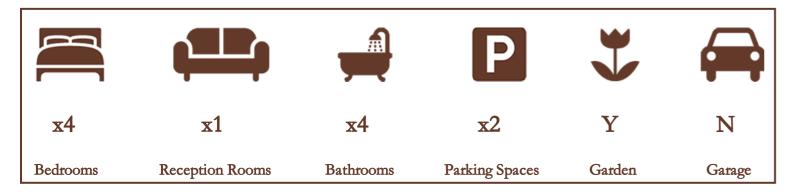

m.

The second floor hosts the 17ft master bedroom with ensuite shower room, velux windows and fitted wardrobes.

Externally, the rear garden is low maintenance and incorporates a 19ft outbuilding which could be adapted for use an either an annexe, home office, gym or playroom. To the front of the house there is off street parking for two cars.

This property benefits from solar panels and comes onto the market as immaculately presented making it an ideal first time purchase or family home.

Oakwood Estates EXTENDED FOUR BEDROOM TERRACED **HOUSE** 



17FT GRANITE FITTED KITCHEN



21FT LOUNGE/DINER



**DOWNSTAIRS CLOAKROOM** 



SOLAR PANELS



**SET OVER 3 FLOORS** 

14FT CONSERVATORY



**4 BATHROOMS INC 2 ENSUITES** 



GARDEN WITH 19FT OUTBUILDING (GYM/OFFICE)



PARKING FOR 2 CARS



#### External

The rear garden is low maintenance and incorporates a 19ft outbuilding which could be adapted for use an either an annexe, home office, gym or playroom. To the front of the house there is off street parking for two cars.

### Transport Links

Nearest stations:

Burnham (0.6 mi)

Taplow (1.9 mi)

Slough (2.4 mi)

Less than five minutes drive from the property is junction 7 of the M4 motorway, which provides fast and easy access to Central London, Heathrow Airport and the M25 and M40 motorway network.

## Location

Burnham Village is nearby and offers good local shopping facilities and the larger centres of Beaconsfield, Slough and Maidenhead are within easy reach and offer more extensive facilities. The surrounding area provides excellent schooling for children of all ages