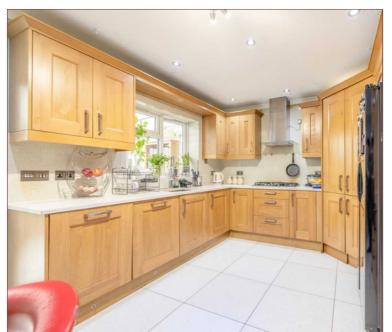

The ground floor features a 21ft lounge/diner, a 17ft granite fitted kitchen, a 14ft conservatory, a shower/W.C, and a large entrance hall.

To the first floor there are three well-proportioned bedrooms - with bedroom two benefiting from an ensuite shower room and fitted wardrobes - in addition to a refitted four piece family bathroom.

17FT GRANITE FITTED KITCHEN

21FT LOUNGE/DINER

**DOWNSTAIRS CLOAKROOM** 

SOLAR PANELS

**SET OVER 3 FLOORS** 

14FT CONSERVATORY

**4 BATHROOMS INC 2 ENSUITES** 

GARDEN WITH 19FT OUTBUILDING (GYM/OFFICE)