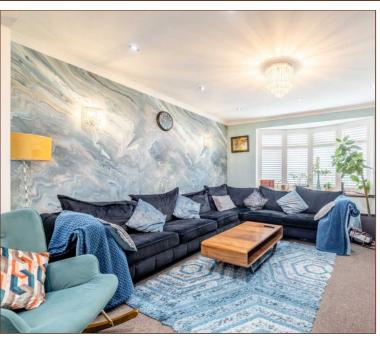

The ground floor features a 21ft lounge/diner, a 17ft granite fitted kitchen, a 14ft conservatory, a shower/W.C, and a large entrance hall.

To the first floor there are three well-proportioned bedrooms - with bedroom two benefiting from an ensuite shower room and fitted wardrobes - in addition to a refitted four piece family bathroom.

17FT GRANITE FITTED KITCHEN

21FT LOUNGE/DINER

**DOWNSTAIRS CLOAKROOM** 

SOLAR PANELS

**SET OVER 3 FLOORS** 

14FT CONSERVATORY

**4 BATHROOMS INC 2 ENSUITES** 

GARDEN WITH 19FT OUTBUILDING (GYM/OFFICE)