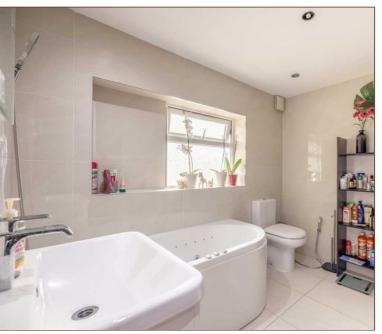

The ground floor features a 21ft lounge/diner, a 17ft granite fitted kitchen, a 14ft conservatory, a shower/W.C, and a large entrance hall.

To the first floor there are three well-proportioned bedrooms - with bedroom two benefiting from an ensuite shower room and fitted wardrobes - in addition to a refitted four piece family bathroom.

17FT GRANITE FITTED KITCHEN

21FT LOUNGE/DINER

**DOWNSTAIRS CLOAKROOM** 

SOLAR PANELS

**SET OVER 3 FLOORS** 

14FT CONSERVATORY

**4 BATHROOMS INC 2 ENSUITES** 

GARDEN WITH 19FT OUTBUILDING (GYM/OFFICE)