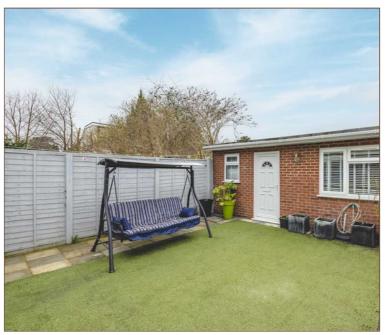

The second floor hosts the 17ft master bedroom with ensuite shower room, velux windows and fitted wardrobes.

Externally, the rear garden is low maintenance and incorporates a 19ft outbuilding which could be adapted for use an either an annexe, home office, gym or playroom. To the front of the house there is off street parking for two cars.

#### External

The rear garden is low maintenance and incorporates a 19ft outbuilding which could be adapted for use an either an annexe, home office, gym or playroom. To the front of the house there is off street parking for two cars.