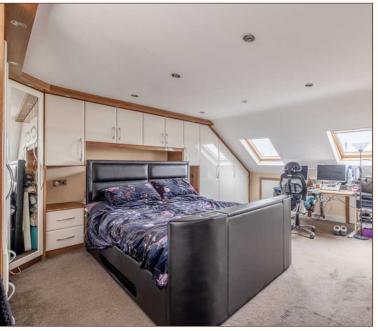

The second floor hosts the 17ft master bedroom with ensuite shower room, velux windows and fitted wardrobes.

Externally, the rear garden is low maintenance and incorporates a 19ft outbuilding which could be adapted for use an either an annexe, home office, gym or playroom. To the front of the house there is off street parking for two cars.