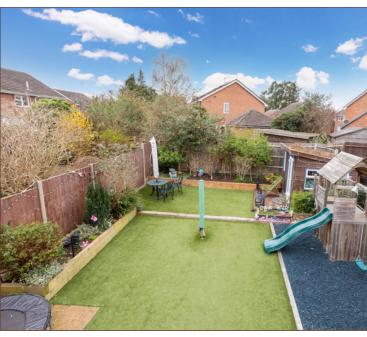

To the first floor are three good sized bedrooms, a well appointed family bathroom and the spacious principal bedroom which has ample built in storage and views out to the front

To the rear is a newly landscaped garden which features a patio seating area, children's play area, an all weather low maintenance astro lawn and summer house. The front is neatly paved providing parking for multiple cars and an electric car charging plot. The property also benefits from solar panels and storage battery

This family home is in excellent condition and with no onward chain would make an ideal purchase for those wishing to be in catchment for Lowbrook Academy

Oakwood Estates LOWBROOK ACADEMY CATCHMENT

NEWLY LANDSCAPED GARDEN