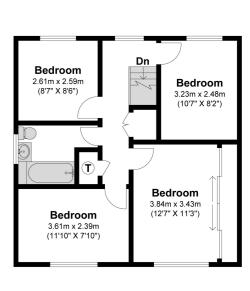

To the first floor are three good sized bedrooms, a well appointed family bathroom and the spacious principal bedroom which has ample built in storage and views out to the front

To the rear is a newly landscaped garden which features a patio seating area, children's play area, an all weather low maintenance astro lawn and summer house. The front is neatly paved providing parking for multiple cars and an electric car charging plot. The property also benefits from solar panels and storage battery

## Approximate Floor Area

1209.65 Square feet 112.38 Square metres (Excluding Garage)
Garage Area 100.10 Square feet 9.30 Square metres
Total Area 1309.75 Square feet 121.68 Square metres (Including Garage)

First Floor

Illustrations are for identification purposes only, measurements are approximate, not to scale

Prospective purchasers should be aware that these sales particulars are intended as a general guide only and room sizes should not be relied upon for carpets or furnishing. We have not carried out any form of survey nor have we tested any appliance or services, mechanical or electrical. All maps are supplied by Goview.co.uk from Ordnance Survey mapping. Care has been taken in the preparation of these sales particulars, which are thought to be materially correct, although their accuracy is not guaranteed and they do not form part of any contract.