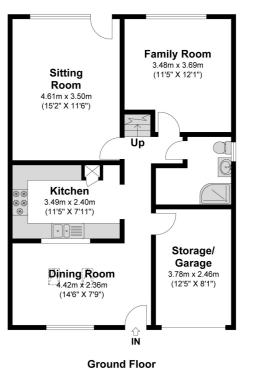

A stunning FOUR bedroom detached energy efficient family home located within catchment and easy walking distance of Lowbrook Academy. To the ground floor is a large open plan kitchen/diner "hub of the home" providing ample space for entertaining, a charming reception room with access out onto the garden, a playroom/study and a very useful downstairs shower. The garage has also been converted and is currently used as a utility/storage room

## Approximate Floor Area

1209.65 Square feet 112.38 Square metres (Excluding Garage)
Garage Area 100.10 Square feet 9.30 Square metres
Total Area 1309.75 Square feet 121.68 Square metres (Including Garage)