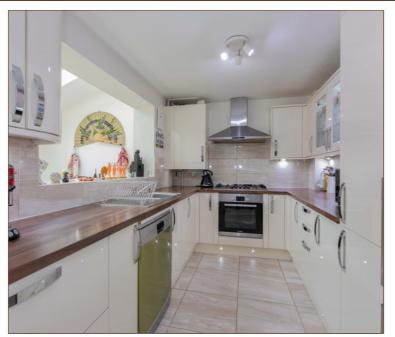

A stunning FOUR bedroom detached energy efficient family home located within catchment and easy walking distance of Lowbrook Academy. To the ground floor is a large open plan kitchen/diner "hub of the home" providing ample space for entertaining, a charming reception room with access out onto the garden, a playroom/study and a very useful downstairs shower. The garage has also been converted and is currently used as a utility/storage room

INTEGRATED GARAGE

DOWNSTAIRS SHOWER ROOM

SOLAR PANELS WITH BATTERY STORAGE GENERATING CIRCA £1500 PA

ELECTRIC CAR CHARGING POINT

TWO PARKING SPACES

**EXCELLENT CONDITION THROUGHOUT** 

REFURBISHED KITCHEN DINER