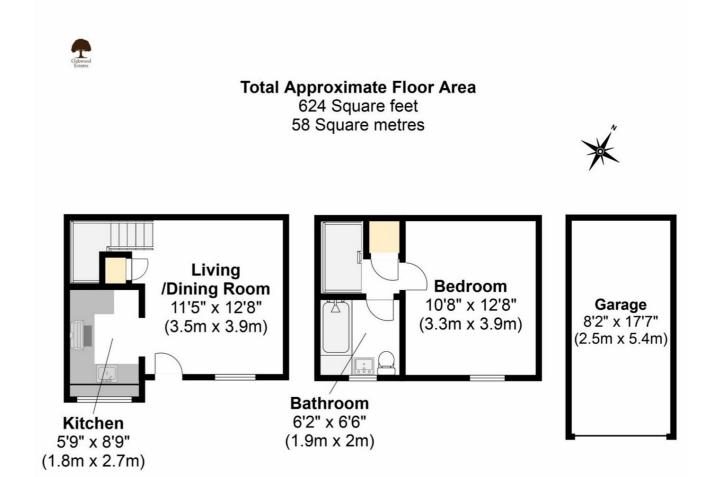

This one bedroom starter home is offered to the market as superbly presented and is quietly nestled away in the corner of a highly demanded cul-de-sac in Datchet. The ground floor includes a 13ft lounge/diner and a refitted 10ft kitchen. On the first floor there is a double-sized bedroom and a refitted bathroom. The property has the advantage of plenty of storage. Externally there are well-kept front and side gardens and nearby parking available in addition to a 17ft garage. This property is located well for access to the M4/M25, Heathrow Airport and Datchet Train Station (Waterloo Line) and would make for an excellent first time purchase or investment.

Council Tax

Band C

Illustrations are for identification purposes only, measurements are approximate, not to scale.

Prospective purchasers should be aware that these sales particulars are intended as a general guide only and room sizes should not be relied upon for carpets or furnishing. We have not carried out any form of survey nor have we tested any appliance or services, mechanical or electrical. All maps are supplied by Goview.co.uk from Ordnance Survey mapping. Care has been taken in the preparation of these sales particulars, which are thought to be materially correct, although their accuracy is not guaranteed and they do not form part of any contract.