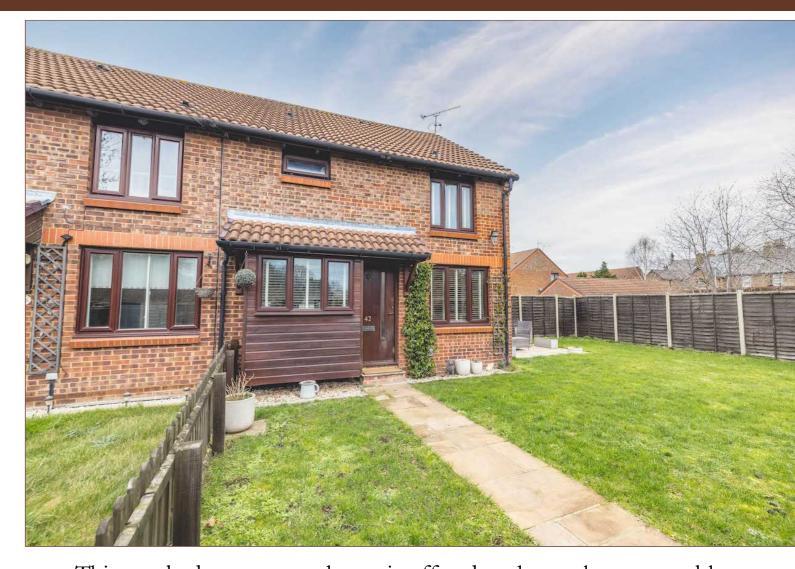

This one bedroom starter home is offered to the market as superbly presented and is quietly nestled away in the corner of a highly demanded cul-de-sac in Datchet. The ground floor includes a 13ft lounge/diner and a refitted 10ft kitchen. On the first floor there is a double-sized bedroom and a refitted bathroom. The property has the advantage of plenty of storage. Externally there are well-kept front and side gardens and nearby parking available in addition to a 17ft garage. This property is located well for access to the M4/M25, Heathrow Airport and Datchet Train Station (Waterloo Line) and would make for an excellent first time purchase or investment.