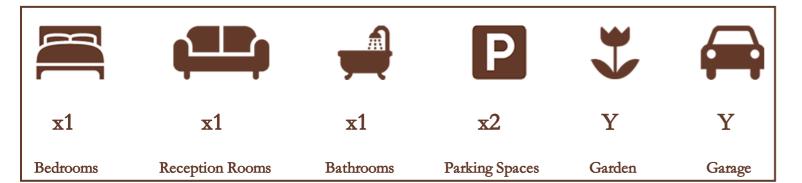

estled away in the corner of a highly demanded cul-de-sac in Datchet. The ground floor includes a 13ft lounge/diner and a refitted 10ft kitchen. On the first floor there is a double-sized bedroom and a refitted bathroom. The property has the advantage of plenty of storage. Externally there are well-kept front and side gardens and nearby parking available in addition to a 17ft garage. This property is located well for access to the M4/M25, Heathrow Airport and Datchet Train Station (Waterloo Line) and would make for an excellent first time purchase or investment.

Oakwood

Estates



PEACEFUL CUL-DE-SAC



10FT FITTED KITCHEN



FRONT AND SIDE GARDENS



**NEARBY M4/M25/HEATHROW** 



13FT LOUNGE/DINER



REFITTED BATHROOM



PARKING & GARDEN



GREAT FIRST TIME BUY OR INVESTMENT PURCHASE



## External

The garden is mainly laid to lawn with patio area ideal for dining and enclosed with timber framed fencing.

## Transport Links

Nearest stations:

Datchet (0.6 miles)

Sunnymeads (0.7 miles)

Windsor & Eton Riverside (1.7 miles)

The M4 (J5) which is about a mile away, provides access to Heathrow, London, the West Country and the M25.

## Location

Cobb Close is a cul-de-sac situated in the picturesque Thameside village of Datchet. A range of shopping facilities for day-to-day needs are available in Datchet, whilst further amenities may be found in Windsor and Slough. Educational facilities in the area both state and private are excellent. Sporting facilities in the area include golf at Datchet, The Royal Berkshire, horse riding in Windsor Great Park, horse racing at Windso