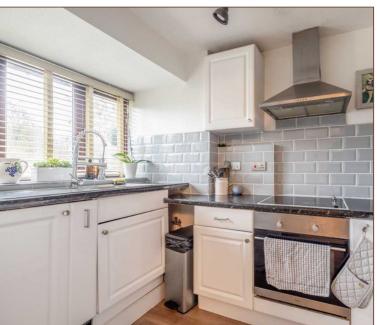

This one bedroom starter home is offered to the market as superbly presented and is quietly nestled away in the corner of a highly demanded cul-de-sac in Datchet. The ground floor includes a 13ft lounge/diner and a refitted 10ft kitchen. On the first floor there is a double-sized bedroom and a refitted bathroom. The property has the advantage of plenty of storage. Externally there are well-kept front and side gardens and nearby parking available in addition to a 17ft garage. This property is located well for access to the M4/M25, Heathrow Airport and Datchet Train Station (Waterloo Line) and would make for an excellent first time purchase or investment.

Oakwood

Estates

PEACEFUL CUL-DE-SAC

10FT FITTED KITCHEN

FRONT AND SIDE GARDENS

**NEARBY M4/M25/HEATHROW** 

13FT LOUNGE/DINER

REFITTED BATHROOM