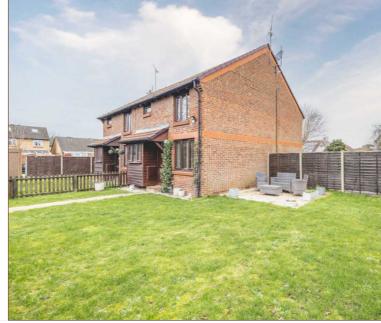

## External

The garden is mainly laid to lawn with patio area ideal for dining and enclosed with timber framed fencing.

PARKING & GARDEN

GREAT FIRST TIME BUY OR INVESTMENT PURCHASE