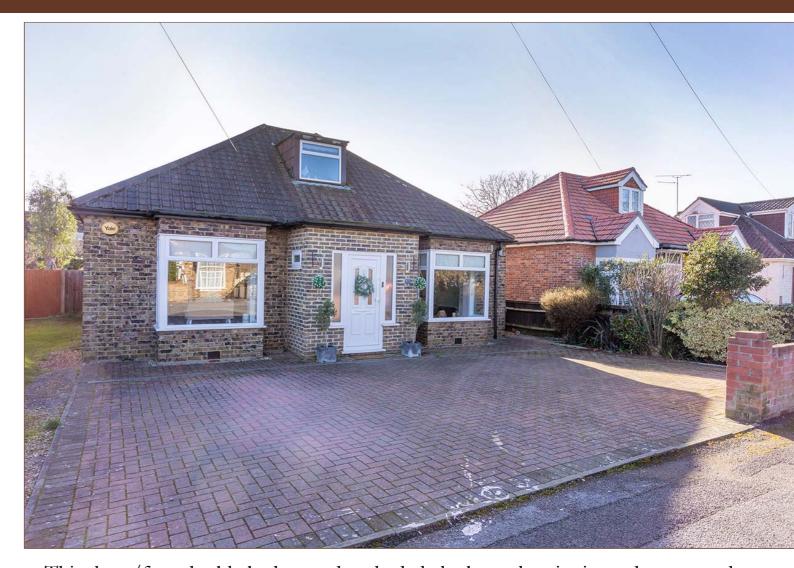

This three/four double bedroom detached chalet bungalow is situated on a sought-after road and offers flexible and spacious living accommodation stretching to approximately 1405 sqft. The ground floor features an open plan lounge/diner measuring 20ft with patio doors onto the rear garden, a modern kitchen and a spacious office which could be used as bedroom four. There are two double bedrooms both with bay windows and the main bedroom benefitting from an ensuite shower room. The porch and inner hallway provides plenty of storage space. To the first floor the bedroom measures 14ft and has plenty of cupboard space. Externally the large rear garden is well enclosed and mainly laid to lawn and incorporates a garage and patio area ideal for summer dining. To the front there is off street parking for two cars. Situated on a large plot and on the outskirts of Datchet Village (Waterloo Line) this property makes for an ideal family home due to its spacious and flexible living space and convenient location close to sought after schools and local amenities.

Estates

**DETACHED CHALET BUNGALOW** 

SOUGHT AFTER LOCATION

EPC - D

20FT RECEPTION ROOM

QUIET RESIDENTIAL ROAD

THREE DOUBLE BEDROOMS

GARAGE AND DRIVEWAY PARKING