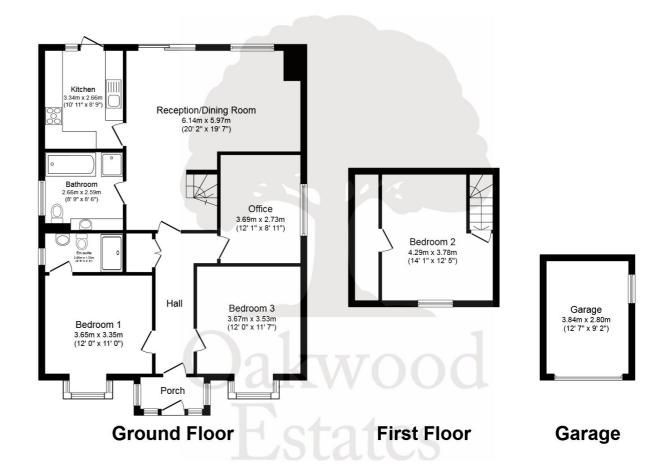

This three/four double bedroom detached chalet bungalow is situated on a sought-after road and offers flexible and spacious living accommodation stretching to approximately 1405 sqft. The ground floor features an open plan lounge/diner measuring 20ft with patio doors onto the rear garden, a modern kitchen and a spacious office which could be used as bedroom four. There are two double bedrooms both with bay windows and the main bedroom benefitting from an ensuite shower room. The porch and inner hallway provides plenty of storage space. To the first floor the bedroom measures 14ft and has plenty of cupboard space. Externally the large rear garden is well enclosed and mainly laid to lawn and incorporates a garage and patio area ideal for summer dining. To the front there is off street parking for two cars. Situated on a large plot and on the outskirts of Datchet Village (Waterloo Line) this property makes for an ideal family home due to its spacious and flexible living space and convenient location close to sought after schools and local amenities.

Council Tax

Band F

Total floor area 130.6 sq.m. (1,405 sq.ft.) approx

This plan is for illustration purposes only and may not be representative of the property. Plan not to scale. Powered by PropertyBox

Prospective purchasers should be aware that these sales particulars are intended as a general guide only and room sizes should not be relied upon for earpets or furnishing. We have not carried out any form of survey nor have we tested any appliance or services, mechanical or electrical. All maps are supplied by Goview.co.uk from Ordnance Survey mapping. Care has been taken in the preparation of these sales particulars, which are thought to be materially correct, although their accuracy is not guaranteed and they do not form part of any contract.