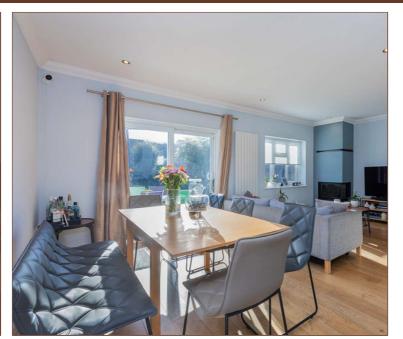

This three/four double bedroom detached chalet bungalow is situated on a sought-after road and offers flexible and spacious living accommodation stretching to approximately 1405 sqft. The ground floor features an open plan lounge/diner measuring 20ft with patio doors onto the rear garden, a modern kitchen and a spacious office which could be used as bedroom four. There are two double bedrooms both with bay windows and the main bedroom benefitting from an ensuite shower room. The porch and inner hallway provides plenty of storage space. To the first floor the bedroom measures 14ft and has plenty of cupboard space. Externally the large rear garden is well enclosed and mainly laid to lawn and incorporates a garage and patio area ideal for summer dining. To the front there is off street parking for two cars. Situated on a large plot and on the outskirts of Datchet Village (Waterloo Line) this property makes for an ideal family home due to its spacious and flexible living space and convenient location close to sought after schools and local amenities.