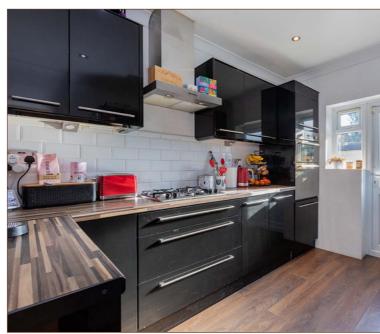

This three/four double bedroom detached chalet bungalow is situated on a sought-after road and offers flexible and spacious living accommodation stretching to approximately 1405 sqft. The ground floor features an open plan lounge/diner measuring 20ft with patio doors onto the rear garden, a modern kitchen and a spacious office which could be used as bedroom four. There are two double bedrooms both with bay windows and the main bedroom benefitting from an ensuite shower room. The porch and inner hallway provides plenty of storage space. To the first floor the bedroom measures 14ft and has plenty of cupboard space. Externally the large rear garden is well enclosed and mainly laid to lawn and incorporates a garage and patio area ideal for summer dining. To the front there is off street parking for two cars. Situated on a large plot and on the outskirts of Datchet Village (Waterloo Line) this property makes for an ideal family home due to its spacious and flexible living space and convenient location close to sought after schools and local amenities.