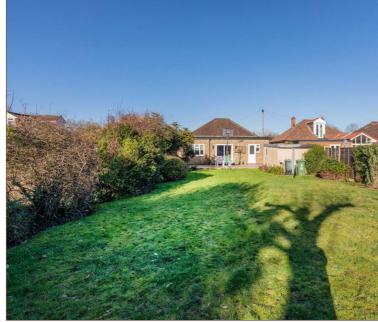

## External

The large garden is mainly laid to lawn and incorporates a garage and patio area ideal for summer dining. To the front there is off street parking for two cars.