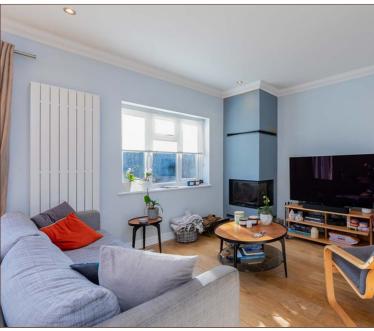

This three/four double bedroom detached chalet bungalow is situated on a sought-after road and offers flexible and spacious living accommodation stretching to approximately 1405 sqft. The ground floor features an open plan lounge/diner measuring 20ft with patio doors onto the rear garden, a modern kitchen and a spacious office which could be used as bedroom four. There are two double bedrooms both with bay windows and the main bedroom benefitting from an ensuite shower room. The porch and inner hallway provides plenty of storage space. To the first floor the bedroom measures 14ft and has plenty of cupboard space. Externally the large rear garden is well enclosed and mainly laid to lawn and incorporates a garage and patio area ideal for summer dining. To the front there is off street parking for two cars. Situated on a large plot and on the outskirts of Datchet Village (Waterloo Line) this property makes for an ideal family home due to its spacious and flexible living space and convenient location close to sought after schools and local amenities.

Estates

**DETACHED CHALET BUNGALOW** 

SOUGHT AFTER LOCATION

EPC - D

20FT RECEPTION ROOM

QUIET RESIDENTIAL ROAD

THREE DOUBLE BEDROOMS

GARAGE AND DRIVEWAY PARKING