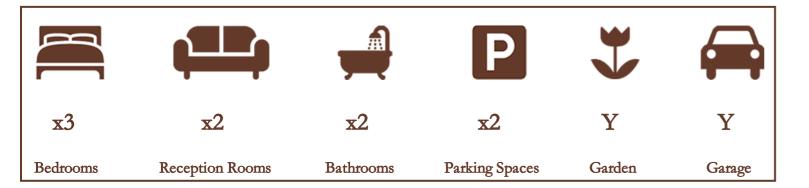

This three/four double bedroom detached chalet bungalow is situated on a sought-after road and offers flexible and spacious living accommodation stretching to approximately 1405 sqft. The ground floor features an open plan lounge/diner measuring 20ft with patio doors onto the rear garden, a modern kitchen and a spacious office which could be used as bedroom four. There are two double bedrooms both with bay windows and the main bedroom benefitting from an ensuite shower room. The porch and inner hallway provides plenty of storage space. To the first floor the bedroom measures 14ft and has plenty of cupboard space. Externally the large rear garden is well enclosed and mainly laid to lawn and incorporates a garage and patio area ideal for summer dining. To the front there is off street parking for two cars. Situated on a large plot and on the outskirts of Datchet Village (Waterloo Line) this property makes for an ideal family home due to its spacious and flexible living space and convenient location close to sought after schools and local amenities.