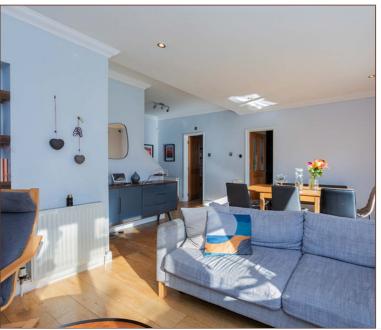

This three/four double bedroom detached chalet bungalow is situated on a sought-after road and offers flexible and spacious living accommodation stretching to approximately 1405 sqft. The ground floor features an open plan lounge/diner measuring 20ft with patio doors onto the rear garden, a modern kitchen and a spacious office which could be used as bedroom four. There are two double bedrooms both with bay windows and the main bedroom benefitting from an ensuite shower room. The porch and inner hallway provides plenty of storage space. To the first floor the bedroom measures 14ft and has plenty of cupboard space. Externally the large rear garden is well enclosed and mainly laid to lawn and incorporates a garage and patio area ideal for summer dining. To the front there is off street parking for two cars. Situated on a large plot and on the outskirts of Datchet Village (Waterloo Line) this property makes for an ideal family home due to its spacious and flexible living space and convenient location close to sought after schools and local amenities.

Estates

**DETACHED CHALET BUNGALOW** 

SOUGHT AFTER LOCATION

EPC - D

20FT RECEPTION ROOM

QUIET RESIDENTIAL ROAD

THREE DOUBLE BEDROOMS

GARAGE AND DRIVEWAY PARKING