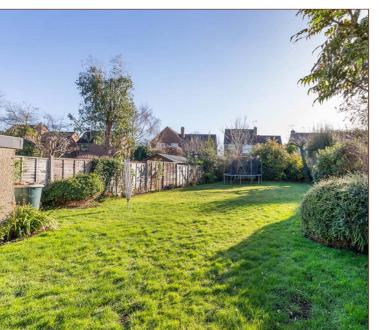

## External

The large garden is mainly laid to lawn and incorporates a garage and patio area ideal for summer dining. To the front there is off street parking for two cars.