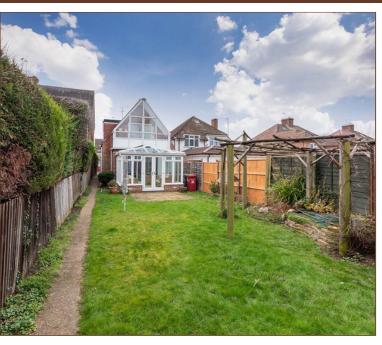

The rear garden is accessible from the front via side access, or through the conservatory onto the patio area. The rest of the garden is mostly laid to lawn and enjoys a high degree of privacy.

Additionally, a fully functional one bedroom duplex dwelling has been built at the back of the garden, and expands an impressive 737 square ft. The garden is L-shaped allowing a separate outdoor area for the annexe.

Sitting on a large plot on Meadfield Road, this four bedroom detached property also benefits a duplex annexe at the back of the garden, with its own kitchen, living areas, bathroom, conservatory and upstairs bedroom, perfect for adaptable family accommodation, or an excellent HMO potential.