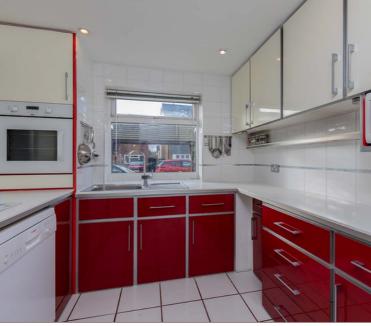

The main property comprises an east-facing side entrance leading directly into the kitchen. The hallway then leads to a family bathroom, spacious 16ft reception area with ample space for living and dining furniture, opening to a large double-storey conservatory.