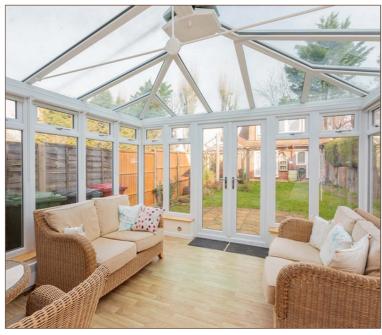

The main property comprises an east-facing side entrance leading directly into the kitchen. The hallway then leads to a family bathroom, spacious 16ft reception area with ample space for living and dining furniture, opening to a large double-storey conservatory.

The first floor offers four well-sized bedrooms with a range of built-in wardrobes and an additional WC. The master bedroom stretches 14ft across the back of the house and features sliding doors opening to a conservatory.

2066 SQUARE FT TOTAL

DOUBLE STOREY CONSERVATORY, ALSO ACCESSIBLE FROM MASTER BEDROOM

DRIVEWAY FOR TWO CARS