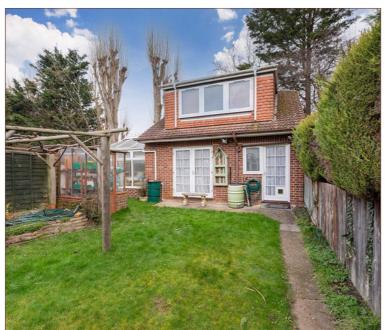

The rear garden is accessible from the front via side access, or through the conservatory onto the patio area. The rest of the garden is mostly laid to lawn and enjoys a high degree of privacy.

Additionally, a fully functional one bedroom duplex dwelling has been built at the back of the garden, and expands an impressive 737 square ft. The garden is L-shaped allowing a separate outdoor area for the annexe.

Sitting on a large plot on Meadfield Road, this four bedroom detached property also benefits a duplex annexe at the back of the garden, with its own kitchen, living areas, bathroom, conservatory and upstairs bedroom, perfect for adaptable family accommodation, or an excellent HMO potential.