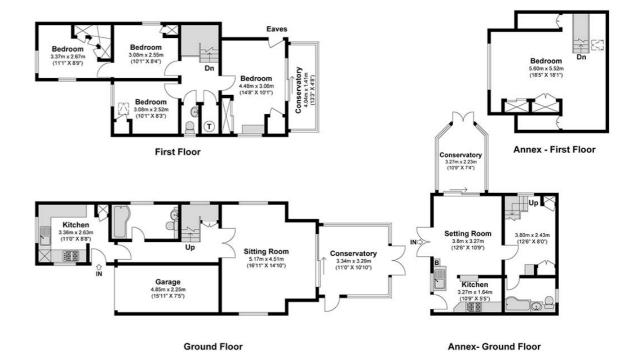

The main property comprises an east-facing side entrance leading directly into the kitchen. The hallway then leads to a family bathroom, spacious 16ft reception area with ample space for living and dining furniture, opening to a large double-storey conservatory.

The first floor offers four well-sized bedrooms with a range of built-in wardrobes and an additional WC. The master bedroom stretches 14ft across the back of the house and features sliding doors opening to a conservatory.

The rear garden is accessible from the front via side access, or through the conservatory onto the patio area. The rest of the garden is mostly laid to lawn and enjoys a high degree of privacy.

Additionally, a fully functional one bedroom duplex dwelling has been built at the back of the garden, and expands an impressive 737 square ft. The garden is L-shaped allowing a separate outdoor area for the annexe.

## **Meadfield Road**

Approximate Floor Area

1212.33 Square feet 112.63 Square metres (Excluding Garage & Annex)
Annex Area 737.23 Square feet 68.49 Square metres
Garage Area 117.43 Square feet 10.91 Square metres

Garage Area 117.43 Square feet 10.91 Square metres
Total Area 2066.99 Square feet 192.03 Square metres (Including Garage & Annex)

Illustrations are for identification purposes only measurements are approximate, not to scale