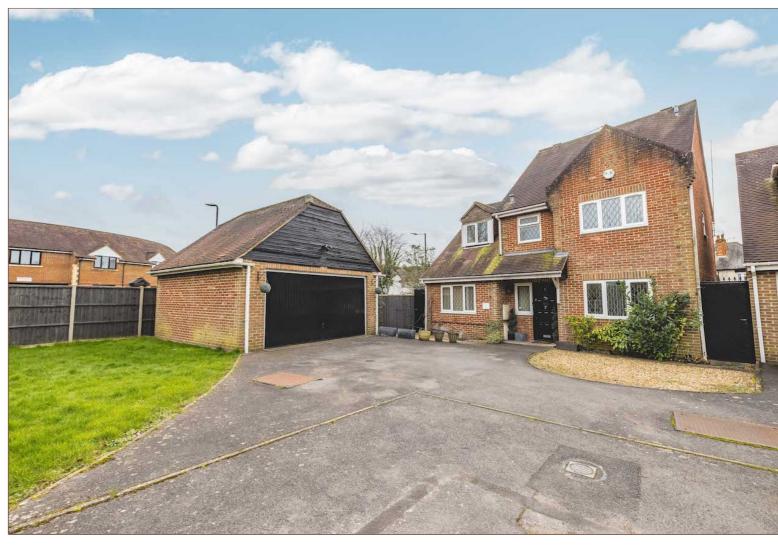

## Site and Location Plans

Occupying a desirable corner plot on a quiet cul-de-sac just off Langley Road, and within walking distance of multiple nearby schools, this four-bedroom detached property offers an abundance of internal space as well as delightful front and rear gardens and a detached double garage.

- The property comprises a good condition 17ft fitted kitchen benefitting ample storage, breakfast bar, side access to the garden and gas cooker. Downstairs is finished with modern tiled floor that leads from the hallway through dining room and two further living rooms. A spacious conservatory overlooks the rear.
- Located on the first floor are four double bedrooms and a family bathroom. The main bedroom benefits from en-suite shower and fitted wardrobes.
- A low maintenance south-facing rear garden enjoys a high degree of privacy, whilst the front offers driveway parking for 2-3 cars.
- The property is offered to the market with no onward chain and is suitable for a large family looking for an immediate move. The house is located nearby Langley Academy and Langley Grammar School, whilst Langley station is also a very short walk away.