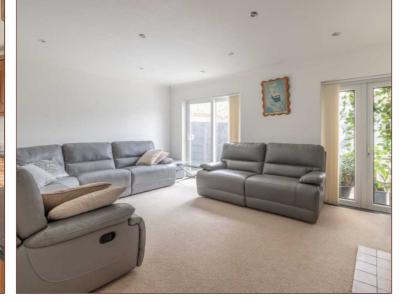

- The property comprises a good condition 17ft fitted kitchen benefitting ample storage, breakfast bar, side access to the garden and gas cooker. Downstairs is finished with modern tiled floor that leads from the hallway through dining room and two further living rooms. A spacious conservatory overlooks the rear.
- Located on the first floor are four double bedrooms and a family bathroom. The main bedroom benefits from en-suite shower and fitted wardrobes.
- A low maintenance south-facing rear garden enjoys a high degree of privacy, whilst the front offers driveway parking for 2-3 cars.
- The property is offered to the market with no onward chain and is suitable for a large family looking for an immediate move. The house is located nearby Langley Academy and Langley Grammar School, whilst Langley station is also a very short walk away.