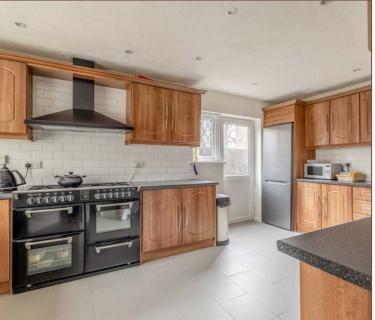

- The property comprises a good condition 17ft fitted kitchen benefitting ample storage, breakfast bar, side access to the garden and gas cooker. Downstairs is finished with modern tiled floor that leads from the hallway through dining room and two further living rooms. A spacious conservatory overlooks the rear.
- Located on the first floor are four double bedrooms and a family bathroom. The main bedroom benefits from en-suite shower and fitted wardrobes.
- A low maintenance south-facing rear garden enjoys a high degree of privacy, whilst the front offers driveway parking for 2-3 cars.
- The property is offered to the market with no onward chain and is suitable for a large family looking for an immediate move. The house is located nearby Langley Academy and Langley Grammar School, whilst Langley station is also a very short walk away.