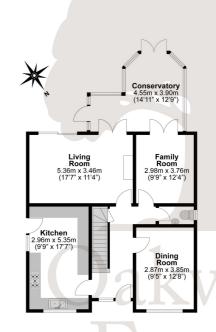

- The property comprises a good condition 17ft fitted kitchen benefitting ample storage, breakfast bar, side access to the garden and gas cooker. Downstairs is finished with modern tiled floor that leads from the hallway through dining room and two further living rooms. A spacious conservatory overlooks the rear.
- Located on the first floor are four double bedrooms and a family bathroom. The main bedroom benefits from en-suite shower and fitted wardrobes.
- A low maintenance south-facing rear garden enjoys a high degree of privacy, whilst the front offers driveway parking for 2-3 cars.
- The property is offered to the market with no onward chain and is suitable for a large family looking for an immediate move. The house is located nearby Langley Academy and Langley Grammar School, whilst Langley station is also a very short walk away.

measurements are approximate, not to scale.

**Total Approximate Floor Area** 1987 Square feet 185 Square metres

Illustrations are for identification purposes only,

www.oakwood-estates.co.uk