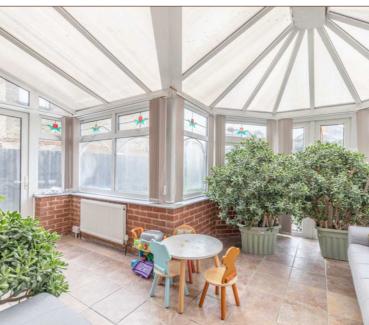

- The property comprises a good condition 17ft fitted kitchen benefitting ample storage, breakfast bar, side access to the garden and gas cooker. Downstairs is finished with modern tiled floor that leads from the hallway through dining room and two further living rooms. A spacious conservatory overlooks the rear.
- Located on the first floor are four double bedrooms and a family bathroom. The main bedroom benefits from en-suite shower and fitted wardrobes.
- A low maintenance south-facing rear garden enjoys a high degree of privacy, whilst the front offers driveway parking for 2-3 cars.
- The property is offered to the market with no onward chain and is suitable for a large family looking for an immediate move. The house is located nearby Langley Academy and Langley Grammar School, whilst Langley station is also a very short walk away.