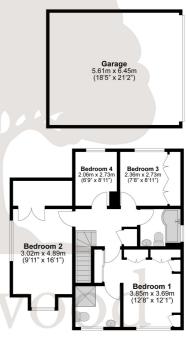

- The property comprises a good condition 17ft fitted kitchen benefitting ample storage, breakfast bar, side access to the garden and gas cooker. Downstairs is finished with modern tiled floor that leads from the hallway through dining room and two further living rooms. A spacious conservatory overlooks the rear.
- Located on the first floor are four double bedrooms and a family bathroom. The main bedroom benefits from en-suite shower and fitted wardrobes.
- A low maintenance south-facing rear garden enjoys a high degree of privacy, whilst the front offers driveway parking for 2-3 cars.
- The property is offered to the market with no onward chain and is suitable for a large family looking for an immediate move. The house is located nearby Langley Academy and Langley Grammar School, whilst Langley station is also a very short walk away.

measurements are approximate, not to scale.

**Total Approximate Floor Area** 1987 Square feet 185 Square metres

Illustrations are for identification purposes only,

www.oakwood-estates.co.uk