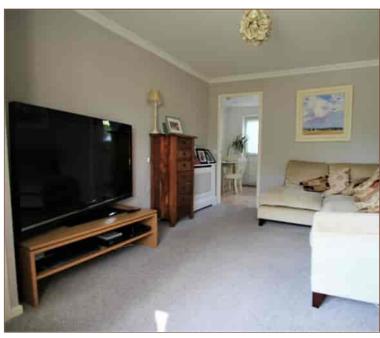

The ground floor features a 13ft lounge/diner and a 13ft fitted kitchen with access onto the rear garden.

To the first floor there are two bedrooms and a three piece bathroom.

Externally, the east-facing rear garden is low maintenance and mainly laid to lawn whilst to the front there is off street parking for one car.