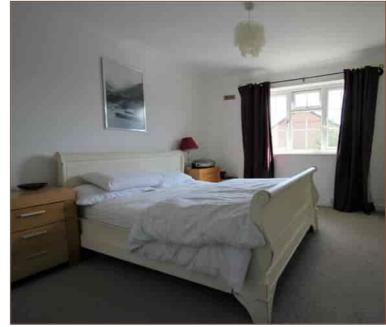

The ground floor features a 13ft lounge/diner and a 13ft fitted kitchen with access onto the rear garden.

To the first floor there are two bedrooms and a three piece bathroom.

Externally, the east-facing rear garden is low maintenance and mainly laid to lawn whilst to the front there is off street parking for one car.