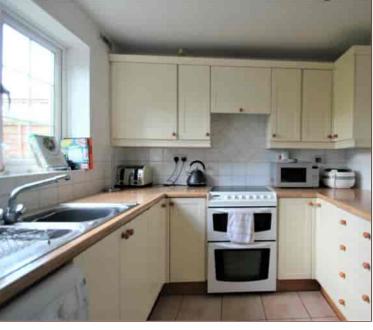

The ground floor features a 13ft lounge/diner and a 13ft fitted kitchen with access onto the rear garden.

To the first floor there are two bedrooms and a three piece bathroom.

Externally, the east-facing rear garden is low maintenance and mainly laid to lawn whilst to the front there is off street parking for one car.