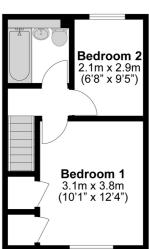

The ground floor features a 13ft lounge/diner and a 13ft fitted kitchen with access onto the rear garden.

To the first floor there are two bedrooms and a three piece bathroom.

Externally, the east-facing rear garden is low maintenance and mainly laid to lawn whilst to the front there is off street parking for one car.

### External

The east-facing rear garden is low maintenance and mainly laid to lawn whilst to the front there is off street parking for one car.