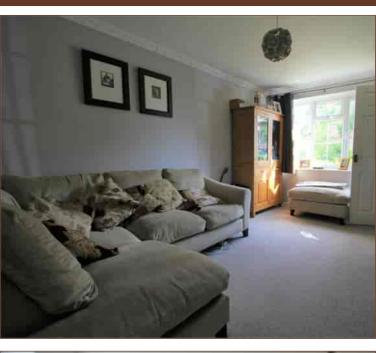

The ground floor features a 13ft lounge/diner and a 13ft fitted kitchen with access onto the rear garden.

To the first floor there are two bedrooms and a three piece bathroom.

Externally, the east-facing rear garden is low maintenance and mainly laid to lawn whilst to the front there is off street parking for one car.