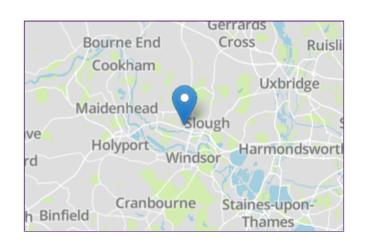

### Location

The property is located within the catchment area of popular schools, some within walking distance and offering outstanding schooling from toddler through to adult education. This peaceful development in Cippenham is located within approximately two miles of Slough town centre, with its abundance of food stores, retail shops, pubs and restaurants, leisure and sports facilities.

# Transport Linls

Nearest stations:

Burnham (2.1 miles)

Slough (2.2 miles)

The village has excellent transport links with mainlines to Paddington (via Slough& Burnham), and the M4 junction 7 giving access to Heathrow Airport, London and the M25 Motorway network.