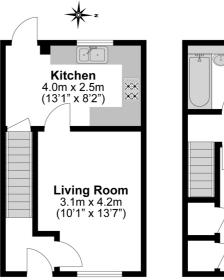

The ground floor features a 13ft lounge/diner and a 13ft fitted kitchen with access onto the rear garden.

To the first floor there are two bedrooms and a three piece bathroom.

Externally, the east-facing rear garden is low maintenance and mainly laid to lawn whilst to the front there is off street parking for one car.

Illustrations are for identification purposes only, measurements are approximate, not to scale.