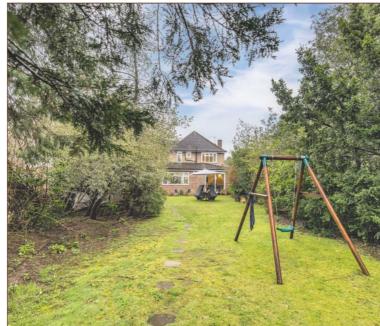

Externally the driveway provides ample off-street parking for 5-6 cars whilst to the rear of the property is a beautifully maintained garden, enjoying shrubbery borders that provide a high degree of privacy. There is also a 35ft outbuilding, currently utilised as a gym/office, but also features built-in wardrobes.