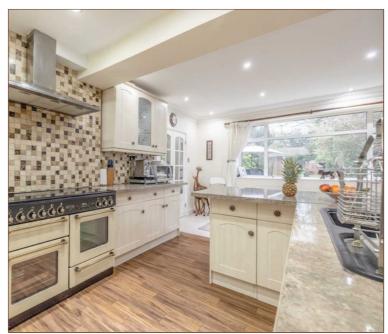

The property stretches a fantastic 2613 square ft. and offers spacious living accommodation suitable for a large family. The ground floor consists of a large entrance hall leading to family room on the left and a study on the right. An additional 24ft living room is positioned at the back of the house whilst a large open plan kitchen/diner offers views of an impressive rear garden, with access to a separate utility room, downstairs cloakroom, and both the lean-to/workshop and further storage areas.