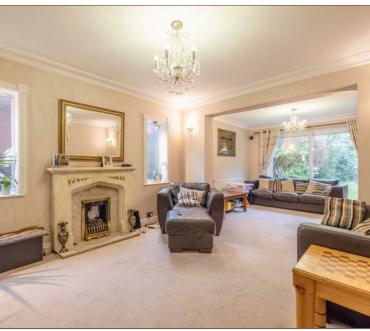

The property stretches a fantastic 2613 square ft. and offers spacious living accommodation suitable for a large family. The ground floor consists of a large entrance hall leading to family room on the left and a study on the right. An additional 24ft living room is positioned at the back of the house whilst a large open plan kitchen/diner offers views of an impressive rear garden, with access to a separate utility room, downstairs cloakroom, and both the lean-to/workshop and further storage areas.