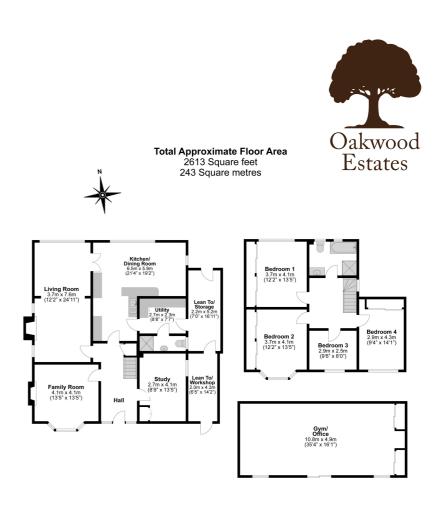

The property stretches a fantastic 2613 square ft. and offers spacious living accommodation suitable for a large family. The ground floor consists of a large entrance hall leading to family room on the left and a study on the right. An additional 24ft living room is positioned at the back of the house whilst a large open plan kitchen/diner offers views of an impressive rear garden, with access to a separate utility room, downstairs cloakroom, and both the lean-to/workshop and further storage areas.

Rising to the first floor a spacious landing area lends itself well to the possibility of a loft conversion. Four well-proportioned bedrooms offer a great range of fitted wardrobes, and an ultra-modern fully tiled family bathroom offers bath & shower facilities.

Externally the driveway provides ample off-street parking for 5-6 cars whilst to the rear of the property is a beautifully maintained garden, enjoying shrubbery borders that provide a high degree of privacy. There is also a 35ft outbuilding, currently utilised as a gym/office, but also features built-in wardrobes.