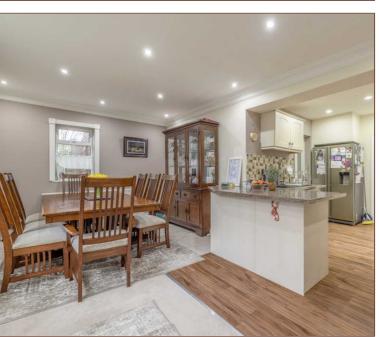

The property stretches a fantastic 2613 square ft. and offers spacious living accommodation suitable for a large family. The ground floor consists of a large entrance hall leading to family room on the left and a study on the right. An additional 24ft living room is positioned at the back of the house whilst a large open plan kitchen/diner offers views of an impressive rear garden, with access to a separate utility room, downstairs cloakroom, and both the lean-to/workshop and further storage areas.