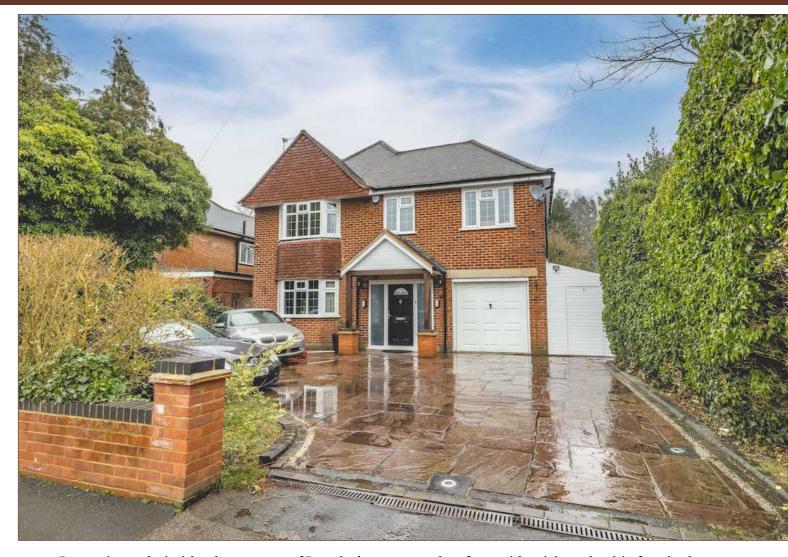

Occupying a desirable plot on one of Langley's most sought after residential roads, this four bedroom detached property is offered to the market for the first time since the turn of the century, within a short walking distance of some of the best local schools including St Bernard's, Upton Court and Langley Grammar schools.

Externally the driveway provides ample off-street parking for 5-6 cars whilst to the rear of the property is a beautifully maintained garden, enjoying shrubbery borders that provide a high degree of privacy. There is also a 35ft outbuilding, currently utilised as a gym/office, but also features built-in wardrobes.