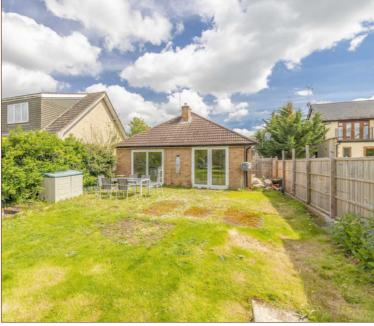

Set on a good sized plot, this three double bedroom detached bungalow provides spacious and flexible living accommodation. The layout features a modern kitchen/breakfast room, a living room with feature fireplace and patio doors on to the garden, three double bedrooms and a family bathroom. The rear garden is fully enclosed and laid to lawn and to the front there is a large driveway with parking for multiple cars as well as a detached

## External

Driveway parking, rear garden laid to lawn, detached garage.