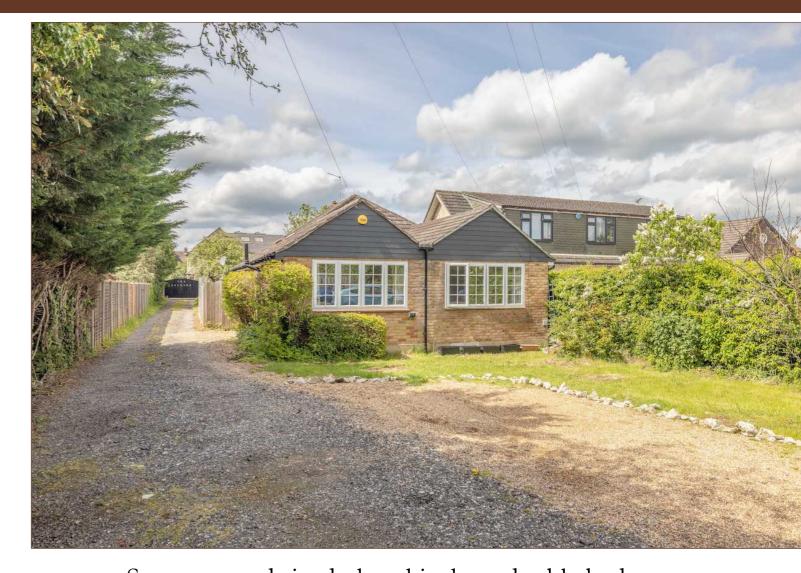

Set on a good sized plot, this three double bedroom detached bungalow provides spacious and flexible living accommodation. The layout features a modern kitchen/breakfast room, a living room with feature fireplace and patio doors on to the garden, three double bedrooms and a family bathroom. The rear garden is fully enclosed and laid to lawn and to the front there is a large driveway with parking for multiple cars as well as a detached

18ft garage. This property is offered to the market with NO CHAIN allowing the possibility of a quick sale and is an excellent family purchase due to its generous size and convenient location.

NO CHAIN

## External

Driveway parking, rear garden laid to lawn, detached garage.