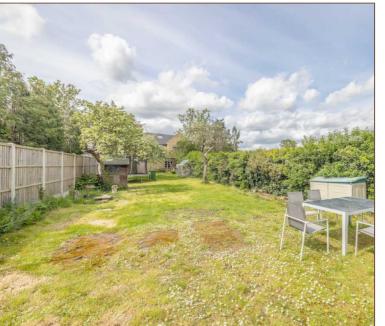

Set on a good sized plot, this three double bedroom detached bungalow provides spacious and flexible living accommodation. The layout features a modern kitchen/breakfast room, a living room with feature fireplace and patio doors on to the garden, three double bedrooms and a family bathroom. The rear garden is fully enclosed and laid to lawn and to the front there is a large driveway with parking for multiple cars as well as a detached

## External

Driveway parking, rear garden laid to lawn, detached garage.