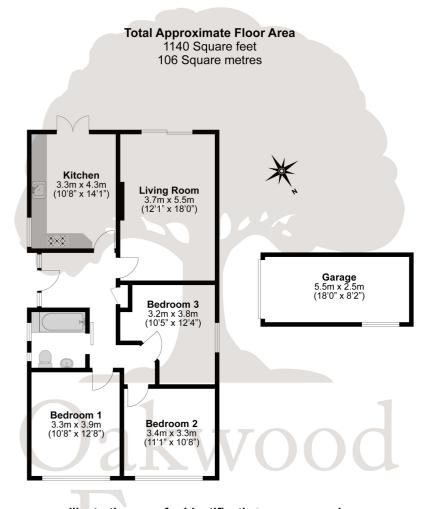

Set on a good sized plot, this three double bedroom detached bungalow provides spacious and flexible living accommodation. The layout features a modern kitchen/breakfast room, a living room with feature fireplace and patio doors on to the garden, three double bedrooms and a family bathroom. The rear garden is fully enclosed and laid to lawn and to the front there is a large driveway with parking for multiple cars as well as a detached

18ft garage. This property is offered to the market with NO CHAIN allowing the possibility of a quick sale and is an excellent family purchase due to its generous size and convenient location.

NO CHAIN

## External

Driveway parking, rear garden laid to lawn, detached garage.