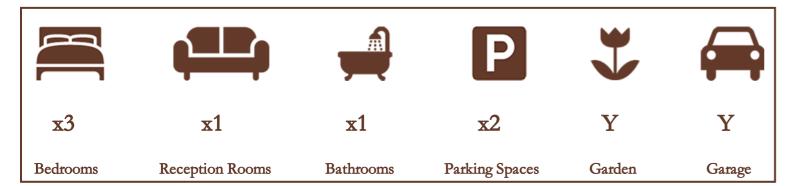

Set on a good sized plot, this three double bedroom detached bungalow provides spacious and flexible living accommodation. The layout features a modern kitchen/breakfast room, a living room with feature fireplace and patio doors on to the garden, three double bedrooms and a family bathroom. The rear garden is fully enclosed and laid to lawn and to the front there is a large driveway with parking for multiple cars as well as a detached

18ft garage. This property is offered to the market with NO CHAIN allowing the possibility of a quick sale and is an excellent family purchase due to its generous size and convenient location.

NO CHAIN

**DETACHED BUNGALOW** 

DRIVEWAY PARKING

**EPC - PENDING** 

THREE BEDROOMS

DETACHED GARAGE

**GARDEN** 

COUNCIL TAX F