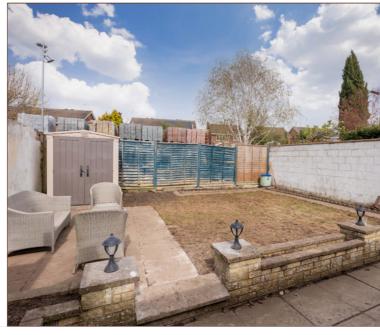

## External

To the front of the property there is driveway parking for 2/3 vehicles with side gate leading to the rear.

The sunny back garden is fully enclosed has an area of lawn surrounded by pathway with patio area. There is a garden shed and brick walling.