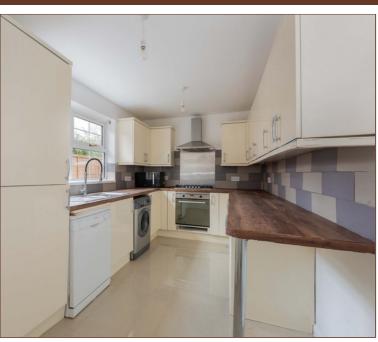

The front porch leads into an internal Hallway with a Study/Bedroom 4 and Bedroom 3 with Dressing Room overlooking the front. The Hallway leads to a generous Living/Dining Room with French doors to the low maintenance garden and access to the kitchen and downstairs bathroom. The Kitchen is well fitted with a range of floor and wall mounted units set to ample work top and incorporating sink unit, gas hob with extractor and space and plumbing for appliances. There is a door for side access.