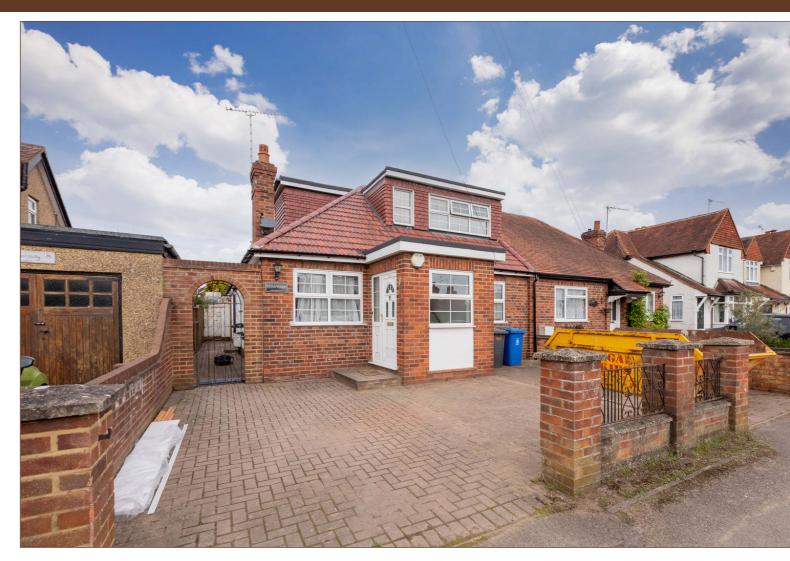

This spacious property is offered for sale with no onward chain and provides versatile living and sleeping accommodation and benefits from front and rear gardens and driveway parking. The property has been partially renovated and offers scope to further improve.

DRIVEWAY PARKING

POPULAR RESIDENTIAL SETTING

₱ FC

FOUR BEDROOMS

FRONT AND REAR GARDENS

LARGE RECEPTION ROOM

7

PARTLY RENOVATED / SCOPE TO IMPROVE