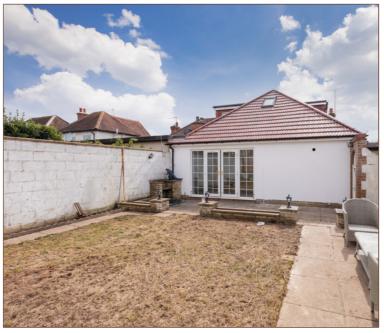

## External

To the front of the property there is driveway parking for 2/3 vehicles with side gate leading to the rear.

The sunny back garden is fully enclosed has an area of lawn surrounded by pathway with patio area. There is a garden shed and brick walling.