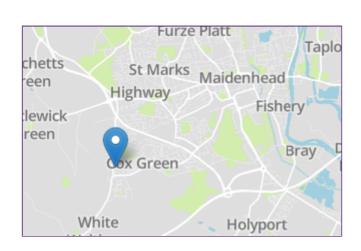

## Location

The property is in the popular Cox Green area of Maidenhead, less than 5 minutes' drive from the town centre and train station and with easy access to the A404M and M4. There is a selection of nearby schooling options as well as day to day amenities such a convenience stores within walking distance too. Of particular interest is Lowbrook Academy which the property is within the catchment area for.

## Transport

Commuter services are excellent with the town's mainline railway station providing fast services to London Paddington. The station also forms part of the Crossrail

network offering direct links into the heart of the Capital, including Canary Wharf in 55 minutes. The A404 is within 1 mile and links to both the M40 (J4) and the M4 (J8/9), which provide access to Heathrow, London, The West Country and the M25.