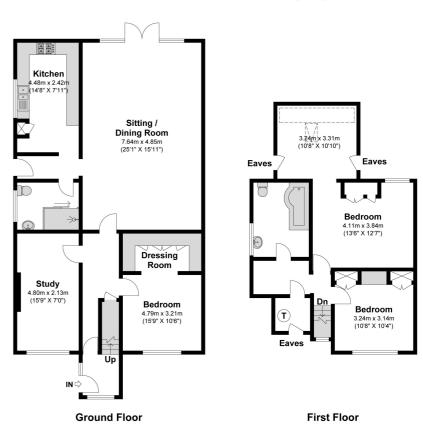

## **Smithfield Road**

Floor Plan

Approximate Floor Area 1599.08 Square feet 148.56 Square metres (Excluding Garage)

Illustrations are for identification purposes only, measurements are approximate, not to scale

The front porch leads into an internal Hallway with a Study/Bedroom 4 and Bedroom 3 with Dressing Room overlooking the front. The Hallway leads to a generous Living/Dining Room with French doors to the low maintenance garden and access to the kitchen and downstairs bathroom. The Kitchen is well fitted with a range of floor and wall mounted units set to ample work top and incorporating sink unit, gas hob with extractor and space and plumbing for appliances. There is a door for side access.

Upstairs there are two further double bedrooms both with fitted wardrobes and a large bathroom with plenty of eaves storage space which could be used as utility space if required.

NO ONWARD CHAIN

TWO BATHROOMS