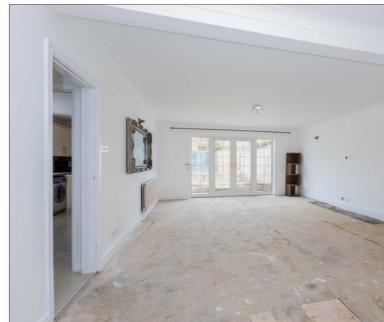

The front porch leads into an internal Hallway with a Study/Bedroom 4 and Bedroom 3 with Dressing Room overlooking the front. The Hallway leads to a generous Living/Dining Room with French doors to the low maintenance garden and access to the kitchen and downstairs bathroom. The Kitchen is well fitted with a range of floor and wall mounted units set to ample work top and incorporating sink unit, gas hob with extractor and space and plumbing for appliances. There is a door for side access.