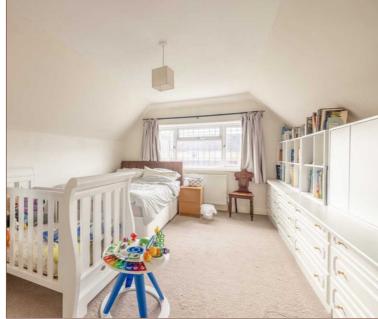

This three double bedroom detached chalet bungalow is situated on a sought-after road and offers flexible and spacious living accommodation stretching to just over 1500 sq ft. The ground floor features an open plan kitchen/diner with breakfast bar measuring 22ft with patio doors onto the rear garden, a 21ft living room with double bay windows and a fireplace, a very spacious family bathroom, a utility room, and a double bedroom with plenty of space for wardrobes. To the first floor the principle bedroom measures 16ft and has plenty of cupboard space whilst the second bedroom is also a double with eaves storage. Externally the large rear garden is well enclosed and mainly laid to lawn and incorporates a patio area ideal for summer dining. To the front there is a lawn which can be used as off street parking for two cars. Situated on a large plot and on the outskirts of Datchet Village (Waterloo Line) this property makes for an ideal family home due to its spacious and flexible living space and convenient location close to sought after schools and local amenities.