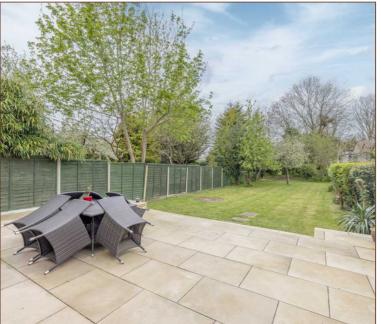

## External

The large garden is mainly laid to lawn and incorporates a patio area ideal for summer dining. To the front there is a front lawn which can be used for off street parking for two cars.