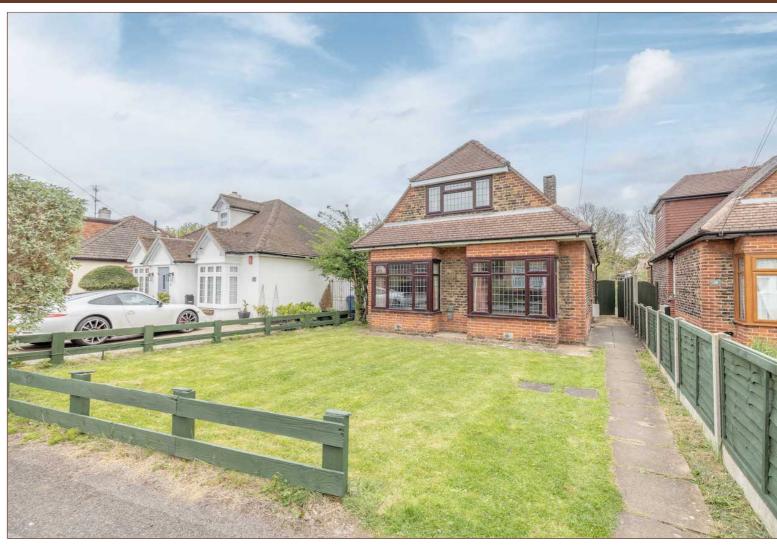

This three double bedroom detached chalet bungalow is situated on a sought-after road and offers flexible and spacious living accommodation stretching to just over 1500 sq ft. The ground floor features an open plan kitchen/diner with breakfast bar measuring 22ft with patio doors onto the rear garden, a 21ft living room with double bay windows and a fireplace, a very spacious family bathroom, a utility room, and a double bedroom with plenty of space for wardrobes. To the first floor the principle bedroom measures 16ft and has plenty of cupboard space whilst the second bedroom is also a double with eaves storage. Externally the large rear garden is well enclosed and mainly laid to lawn and incorporates a patio area ideal for summer dining. To the front there is a lawn which can be used as off street parking for two cars. Situated on a large plot and on the outskirts of Datchet Village (Waterloo Line) this property makes for an ideal family home due to its spacious and flexible living space and convenient location close to sought after schools and local amenities.