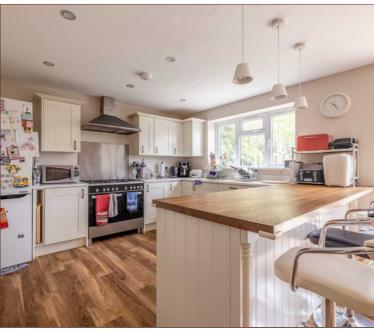

This three double bedroom detached chalet bungalow is situated on a sought-after road and offers flexible and spacious living accommodation stretching to just over 1500 sq ft. The ground floor features an open plan kitchen/diner with breakfast bar measuring 22ft with patio doors onto the rear garden, a 21ft living room with double bay windows and a fireplace, a very spacious family bathroom, a utility room, and a double bedroom with plenty of space for wardrobes. To the first floor the principle bedroom measures 16ft and has plenty of cupboard space whilst the second bedroom is also a double with eaves storage. Externally the large rear garden is well enclosed and mainly laid to lawn and incorporates a patio area ideal for summer dining. To the front there is a lawn which can be used as off street parking for two cars. Situated on a large plot and on the outskirts of Datchet Village (Waterloo Line) this property makes for an ideal family home due to its spacious and flexible living space and convenient location close to sought after schools and local amenities.

Oakwood Estates

THREE DOUBLE BEDROOM DETACHED CHALET

KITCHEN/DINER

16 FT. MAIN BEDROOM

LARGE GARDEN

EPC - E

21FT LIVING ROOM

UTILITY ROOM