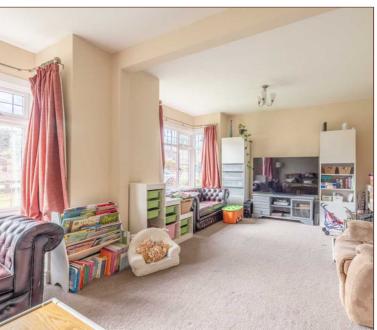

This three double bedroom detached chalet bungalow is situated on a sought-after road and offers flexible and spacious living accommodation stretching to just over 1500 sq ft. The ground floor features an open plan kitchen/diner with breakfast bar measuring 22ft with patio doors onto the rear garden, a 21ft living room with double bay windows and a fireplace, a very spacious family bathroom, a utility room, and a double bedroom with plenty of space for wardrobes. To the first floor the principle bedroom measures 16ft and has plenty of cupboard space whilst the second bedroom is also a double with eaves storage. Externally the large rear garden is well enclosed and mainly laid to lawn and incorporates a patio area ideal for summer dining. To the front there is a lawn which can be used as off street parking for two cars. Situated on a large plot and on the outskirts of Datchet Village (Waterloo Line) this property makes for an ideal family home due to its spacious and flexible living space and convenient location close to sought after schools and local amenities.

Oakwood Estates

THREE DOUBLE BEDROOM DETACHED CHALET

KITCHEN/DINER

16 FT. MAIN BEDROOM

LARGE GARDEN

EPC - E

21FT LIVING ROOM

UTILITY ROOM