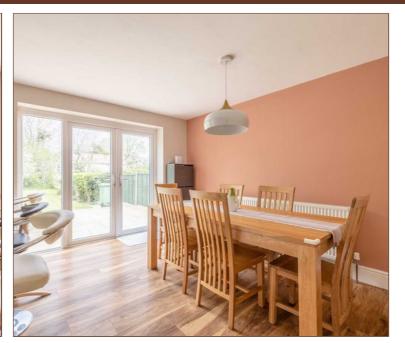

This three double bedroom detached chalet bungalow is situated on a sought-after road and offers flexible and spacious living accommodation stretching to just over 1500 sq ft. The ground floor features an open plan kitchen/diner with breakfast bar measuring 22ft with patio doors onto the rear garden, a 21ft living room with double bay windows and a fireplace, a very spacious family bathroom, a utility room, and a double bedroom with plenty of space for wardrobes. To the first floor the principle bedroom measures 16ft and has plenty of cupboard space whilst the second bedroom is also a double with eaves storage. Externally the large rear garden is well enclosed and mainly laid to lawn and incorporates a patio area ideal for summer dining. To the front there is a lawn which can be used as off street parking for two cars. Situated on a large plot and on the outskirts of Datchet Village (Waterloo Line) this property makes for an ideal family home due to its spacious and flexible living space and convenient location close to sought after schools and local amenities.