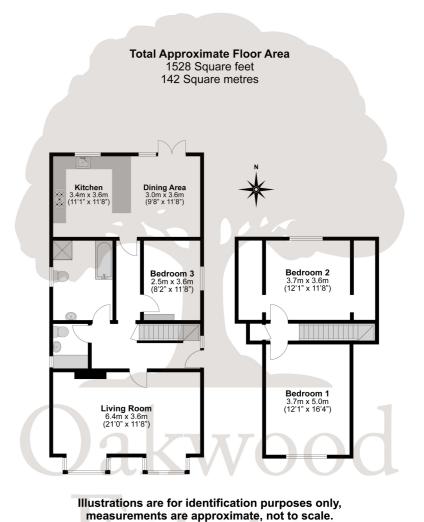

This three double bedroom detached chalet bungalow is situated on a sought-after road and offers flexible and spacious living accommodation stretching to just over 1500 sq ft. The ground floor features an open plan kitchen/diner with breakfast bar measuring 22ft with patio doors onto the rear garden, a 21ft living room with double bay windows and a fireplace, a very spacious family bathroom, a utility room, and a double bedroom with plenty of space for wardrobes. To the first floor the principle bedroom measures 16ft and has plenty of cupboard space whilst the second bedroom is also a double with eaves storage. Externally the large rear garden is well enclosed and mainly laid to lawn and incorporates a patio area ideal for summer dining. To the front there is a lawn which can be used as off street parking for two cars. Situated on a large plot and on the outskirts of Datchet Village (Waterloo Line) this property makes for an ideal family home due to its spacious and flexible living space and convenient location close to sought after schools and local amenities.

Oakwood Estates

THREE DOUBLE BEDROOM DETACHED CHALET

KITCHEN/DINER

16 FT. MAIN BEDROOM

LARGE GARDEN

EPC - E

21FT LIVING ROOM

UTILITY ROOM

## External

The large garden is mainly laid to lawn and incorporates a patio area ideal for summer dining. To the front there is a front lawn which can be used for off street parking for two cars.