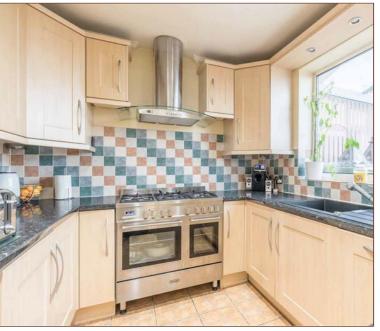

This three bedroom terraced house is well located for access to Burnham Train Station (Cross Rail) and is nearby a range of local shops and transport links including the M4, M40 and M25 networks. The property is offered to the market as well presented and the ground floor features a 13ft living room, a 15ft fitted kitchen, an 18ft conservatory and a downstairs cloakroom. To the first floor there are three well-proportioned bedrooms and a refitted family bathroom with separate W.C. Externally the rear garden is private and incorporates a brick built shed whilst to the front there is off street parking for two cars. This property is an excellent first time purchase or investment.

THREE BEDROOM TERRACED HOUSE

WELL PRESENTED

15FT FITTED KITCHEN

REFITTED BATHROOM

PRIVATE GARDEN WITH BRICK BUILT SHED

POTENTIAL TO EXTEND (STP)

18FT CONSERVATORY

DOWNSTAIRS CLOAKROOM