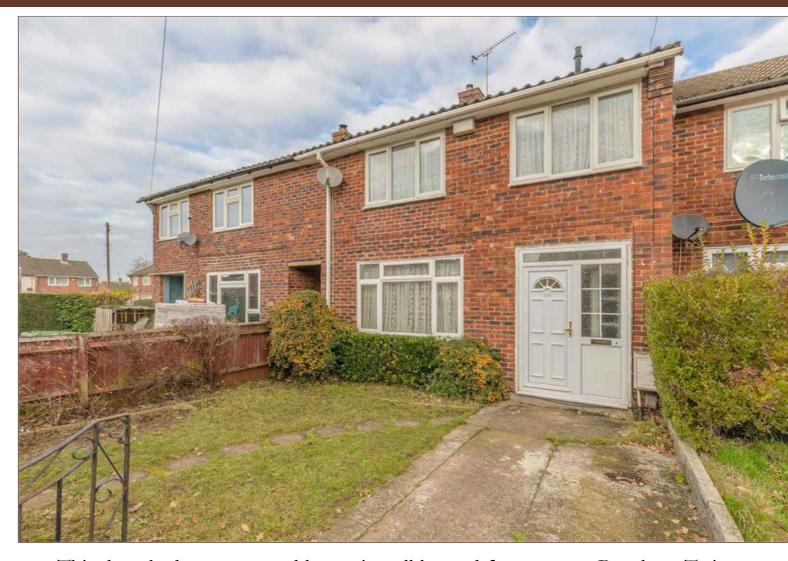

This three bedroom terraced house is well located for access to Burnham Train Station (Cross Rail) and is nearby a range of local shops and transport links including the M4, M40 and M25 networks. The property is offered to the market as well presented and the ground floor features a 13ft living room, a 15ft fitted kitchen, an 18ft conservatory and a downstairs cloakroom. To the first floor there are three well-proportioned bedrooms and a refitted family bathroom with separate W.C. Externally the rear garden is private and incorporates a brick built shed whilst to the front there is off street parking for two cars. This property is an excellent first time purchase or investment.

THREE BEDROOM TERRACED HOUSE

WELL PRESENTED

15FT FITTED KITCHEN

REFITTED BATHROOM

PRIVATE GARDEN WITH BRICK BUILT SHED

POTENTIAL TO EXTEND (STP)

18FT CONSERVATORY

DOWNSTAIRS CLOAKROOM