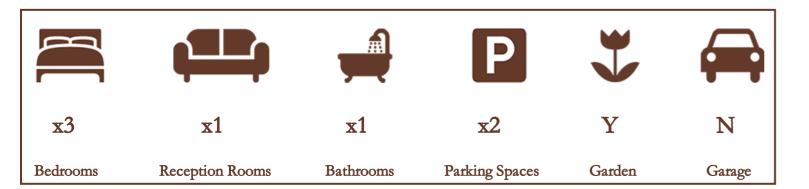

This three bedroom terraced house is well located for access to Burnham Train Station (Cross Rail) and is nearby a range of local shops and transport links including the M4, M40 and M25 networks. The property is offered to the market as well presented and the ground floor features a 13ft living room, a 15ft fitted kitchen, an 18ft conservatory and a downstairs cloakroom. To the first floor there are three well-proportioned bedrooms and a refitted family bathroom with separate W.C. Externally the rear garden is private and incorporates a brick built shed whilst to the front there is off street parking for two cars. This property is an excellent first time purchase or investment.

THREE BEDROOM TERRACED HOUSE

WELL PRESENTED

15FT FITTED KITCHEN

REFITTED BATHROOM

PRIVATE GARDEN WITH BRICK BUILT SHED

POTENTIAL TO EXTEND (STP)

18FT CONSERVATORY

DOWNSTAIRS CLOAKROOM