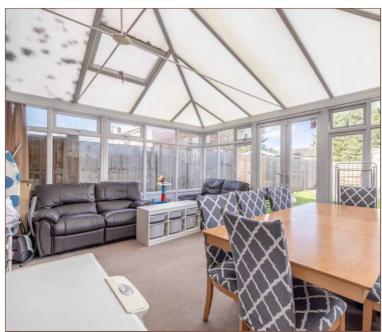

This three bedroom terraced house is well located for access to Burnham Train Station (Cross Rail) and is nearby a range of local shops and transport links including the M4, M40 and M25 networks. The property is offered to the market as well presented and the ground floor features a 13ft living room, a 15ft fitted kitchen, an 18ft conservatory and a downstairs cloakroom. To the first floor there are three well-proportioned bedrooms and a refitted family bathroom with separate W.C. Externally the rear garden is private and incorporates a brick built shed whilst to the front there is off street parking for two cars. This property is an excellent first time purchase or investment.

THREE BEDROOM TERRACED HOUSE

WELL PRESENTED

15FT FITTED KITCHEN

REFITTED BATHROOM

PRIVATE GARDEN WITH BRICK BUILT SHED

POTENTIAL TO EXTEND (STP)

18FT CONSERVATORY

DOWNSTAIRS CLOAKROOM