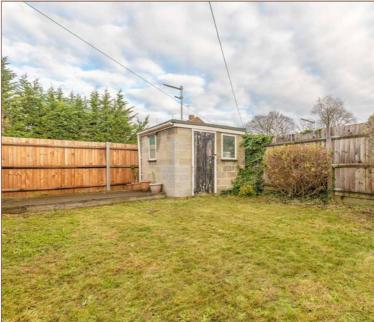

This three bedroom terraced house is well located for access to Burnham Train Station (Cross Rail) and is nearby a range of local shops and transport links including the M4, M40 and M25 networks. The property is offered to the market as well presented and the ground floor features a 13ft living room, a 15ft fitted kitchen, an 18ft conservatory and a downstairs cloakroom. To the first floor there are three well-proportioned bedrooms and a refitted family bathroom with separate W.C. Externally the rear garden is private and incorporates a brick built shed whilst to the front there is off street parking for two cars. This property is an excellent first time purchase or investment.

THREE BEDROOM TERRACED HOUSE

WELL PRESENTED

15FT FITTED KITCHEN

REFITTED BATHROOM

PRIVATE GARDEN WITH BRICK BUILT SHED

POTENTIAL TO EXTEND (STP)

18FT CONSERVATORY

DOWNSTAIRS CLOAKROOM

## External

The rear garden is fully enclosed and comprises of a paved patio area leading to lawn, brick built shed and outside tap.

To the front there is off street parking for two cars.