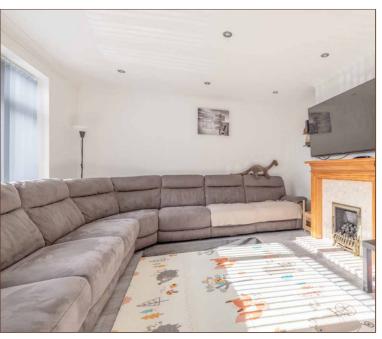

This three bedroom terraced house is well located for access to Burnham Train Station (Cross Rail) and is nearby a range of local shops and transport links including the M4, M40 and M25 networks. The property is offered to the market as well presented and the ground floor features a 13ft living room, a 15ft fitted kitchen, an 18ft conservatory and a downstairs cloakroom. To the first floor there are three well-proportioned bedrooms and a refitted family bathroom with separate W.C. Externally the rear garden is private and incorporates a brick built shed whilst to the front there is off street parking for two cars. This property is an excellent first time purchase or investment.

THREE BEDROOM TERRACED HOUSE

WELL PRESENTED

15FT FITTED KITCHEN

REFITTED BATHROOM

PRIVATE GARDEN WITH BRICK BUILT SHED

POTENTIAL TO EXTEND (STP)

18FT CONSERVATORY

DOWNSTAIRS CLOAKROOM