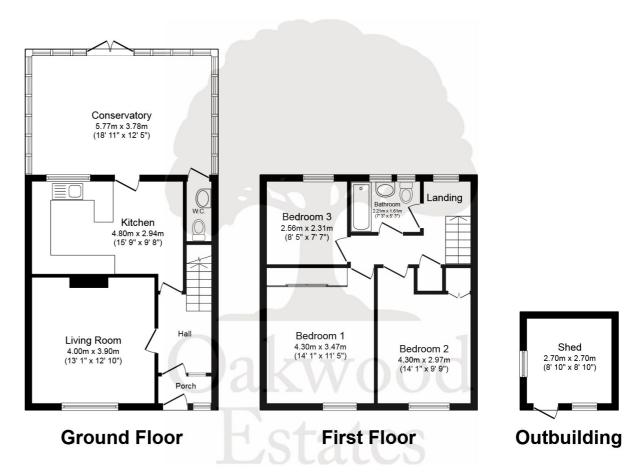

This three bedroom terraced house is well located for access to Burnham Train Station (Cross Rail) and is nearby a range of local shops and transport links including the M4, M40 and M25 networks. The property is offered to the market as well presented and the ground floor features a 13ft living room, a 15ft fitted kitchen, an 18ft conservatory and a downstairs cloakroom. To the first floor there are three well-proportioned bedrooms and a refitted family bathroom with separate W.C. Externally the rear garden is private and incorporates a brick built shed whilst to the front there is off street parking for two cars. This property is an excellent first time purchase or investment.

## External

The rear garden is fully enclosed and comprises of a paved patio area leading to lawn, brick built shed and outside tap.

To the front there is off street parking for two cars.

## Council Tax

Band C

Total floor area 115.7 sq.m. (1,245 sq.ft.) approx

This plan is for illustration purposes only and may not be representative of the property. Plan not to scale. Powered by PropertyBox