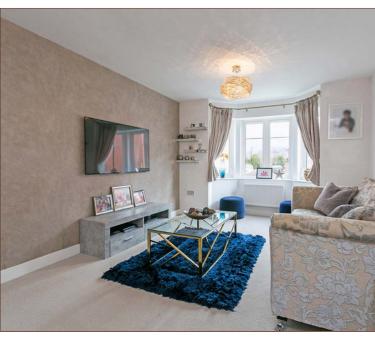

The ground floor features entrance hall with immediate access to a downstairs cloakroom, and leading to a spacious 19ft bay-fronted living room. Laid across the back of the house, a stunning open plan kitchen diner offers patio doors that overlook the garden. The kitchen features a good range of modern units and integrated appliances including double oven, dishwasher and gas hob.