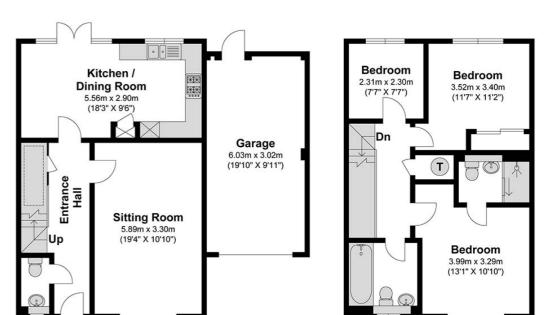

## **Boxall Way**

Approximate Floor Area

1016.65 Square feet 94.45 Square metres (Excluding Garage) Garage Area 196.01 Square feet 18.21 Square metres Total Area 1212.66 Square feet 112.66 Square metres (Including Garage)

Illustrations are for identification purposes only, measurements are approximate, not to scale

**Ground Floor** 

Prospective purchasers should be aware that these sales particulars are intended as a general guide only and room sizes should not be relied upon for earpets or furnishing. We have not carried out any form of survey nor have we tested any appliance or services, mechanical or electrical. All maps are supplied by Goview.co.uk from Ordnance Survey mapping. Care has been taken in the preparation of these sales particulars, which are thought to be materially correct, although their accuracy is not guaranteed and they do not form part of any contract

First Floor

Ditton Park Academy

0.2 miles away

Upton Court Grammar School

0.5 miles away

Langley Grammar School

0.8 miles away

Council Tax