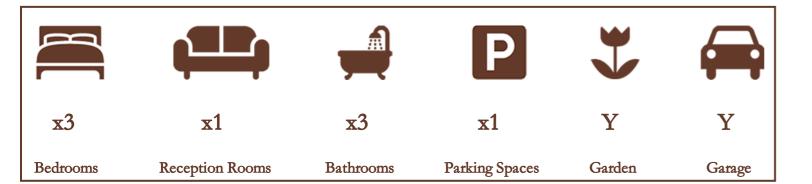

ree good size rooms. The south-east facing master bedroom enjoys lots of sunlight, bay window and an en-suite shower.

The well-maintained rear garden is mostly laid to lawn with a useful storage shed and ample space for patio furniture. The front of the house offers an off-street parking space on the driveway, in front of a single garage.

The property is ideally located within walking distance of both Castleview Primary and Upton Court Grammar School and would therefore suit a family. There is excellent potential for loft extension and garage conversion



**EXTREMELY SOUGHT-AFTER 2016 KINGS** REACH DEVELOPMENT



18FT KITCHEN DINER



13FT BAY-FRONTED MASTER BEDROOM



PRIVATE WELL-MAINTAINED REAR **GARDEN** 

DRIVEWAY PARKING









EXCELLENT SCOPE FOR LOFT AND SIDE **EXTENSIONS** 



## **Transport Links**

**NEAREST STATIONS:** 

Langley 1.8 miles away

Datchet 1.9 miles away Slough - 2.2 miles away

Local Schools

PRIMARY SCHOOLS

Castleview Primary School

0.2 miles away

Ryvers School

0.5 miles away

Langley Academy Primary

0.7 miles away

SECONDARY SCHOOLS

St Bernard's Catholic Grammar School

0.5 miles away

Band E



## **Boxall Way**

Approximate Floor Area

1016.65 Square feet 94.45 Square metres (Excluding Garage) Garage Area 196.01 Square feet 18.21 Square metres Total Area 1212.66 Square feet 112.66 Square metres (Including Garage)



Illustrations are for identification purposes only, measurements are approximate, not to scale

**Ground Floor** 

Prospective purchasers should be aware that these sales particulars are intended as a general guide only a