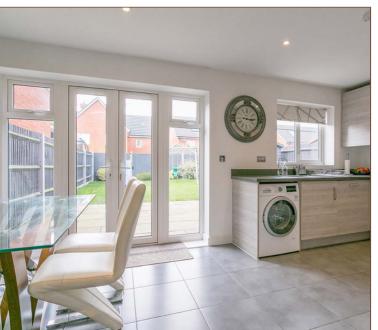

The ground floor features entrance hall with immediate access to a downstairs cloakroom, and leading to a spacious 19ft bay-fronted living room. Laid across the back of the house, a stunning open plan kitchen diner offers patio doors that overlook the garden. The kitchen features a good range of modern units and integrated appliances including double oven, dishwasher and gas hob.

The first floor consists of a family bathroom and three good size rooms. The south-east facing master bedroom enjoys lots of sunlight, bay window and an en-suite shower.

The well-maintained rear garden is mostly laid to lawn with a useful storage shed and ample space for patio furniture. The front of the house offers an off-street parking space on the driveway, in front of a single garage.