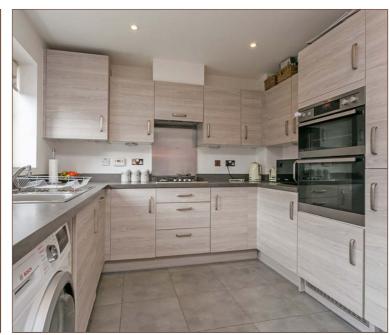

The ground floor features entrance hall with immediate access to a downstairs cloakroom, and leading to a spacious 19ft bay-fronted living room. Laid across the back of the house, a stunning open plan kitchen diner offers patio doors that overlook the garden. The kitchen features a good range of modern units and integrated appliances including double oven, dishwasher and gas hob.