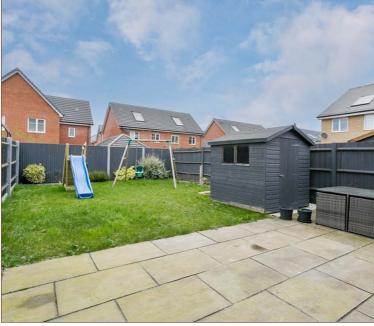

The first floor consists of a family bathroom and three good size rooms. The south-east facing master bedroom enjoys lots of sunlight, bay window and an en-suite shower.

The well-maintained rear garden is mostly laid to lawn with a useful storage shed and ample space for patio furniture. The front of the house offers an off-street parking space on the driveway, in front of a single garage.