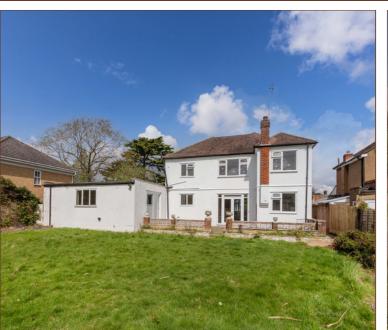

## Site and Location Plans

Positioned on an exceptional plot, set back in a lay by on London Road in Langley, this six bedroom detached house boasts commodious living space suitable for a large family, with an abundance of possibility for future development potential.

The house stretches to almost 220 square metres whilst also sitting on an outstanding south-facing rear garden that enjoys a high degree of privacy and all day sunlight.

The ground floor comprises 28ft bay-fronted living room, kitchen with gas cooker and side access, separate utility area, downstairs shower room and an additional ground floor bedroom that could also be utilised as study/ home office. The main family room overlooks the garden's patio area via sliding glass doors and expands an impressive 25ft, with ample space for both living and dining furniture.

The rear garden is of substantial size providing excellent scope for both side and rear extensions. The front driveway provides parking for three cars.

The property has been newly redecorated internally with new flooring laid throughout, and is offered to the market in vacant possession with no onward chain, perfect for those looking for an immediate move. Oakwood