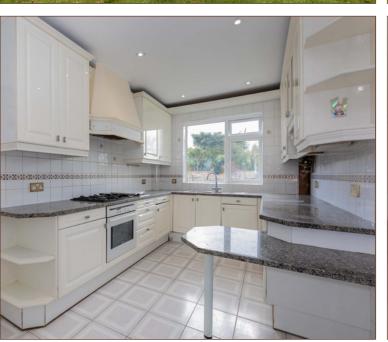

The house stretches to almost 220 square metres whilst also sitting on an outstanding south-facing rear garden that enjoys a high degree of privacy and all day sunlight.

The ground floor comprises 28ft bay-fronted living room, kitchen with gas cooker and side access, separate utility area, downstairs shower room and an additional ground floor bedroom that could also be utilised as study/ home office. The main family room overlooks the garden's patio area via sliding glass doors and expands an impressive 25ft, with ample space for both living and dining furniture.