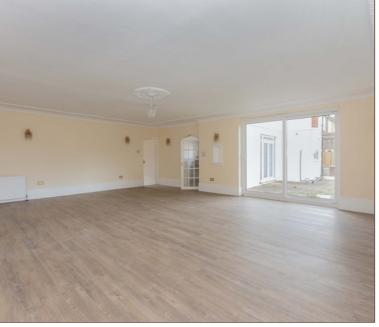

The house stretches to almost 220 square metres whilst also sitting on an outstanding south-facing rear garden that enjoys a high degree of privacy and all day sunlight.

The ground floor comprises 28ft bay-fronted living room, kitchen with gas cooker and side access, separate utility area, downstairs shower room and an additional ground floor bedroom that could also be utilised as study/ home office. The main family room overlooks the garden's patio area via sliding glass doors and expands an impressive 25ft, with ample space for both living and dining furniture.