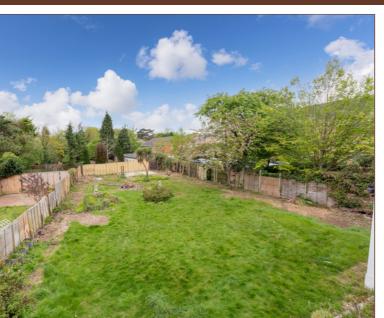

The house stretches to almost 220 square metres whilst also sitting on an outstanding south-facing rear garden that enjoys a high degree of privacy and all day sunlight.

The ground floor comprises 28ft bay-fronted living room, kitchen with gas cooker and side access, separate utility area, downstairs shower room and an additional ground floor bedroom that could also be utilised as study/ home office. The main family room overlooks the garden's patio area via sliding glass doors and expands an impressive 25ft, with ample space for both living and dining furniture.

The rear garden is of substantial size providing excellent scope for both side and rear extensions. The front driveway provides parking for three cars.

The property has been newly redecorated internally with new flooring laid throughout, and is offered to the market in vacant possession with no onward chain, perfect for those looking for an immediate move. Oakwood