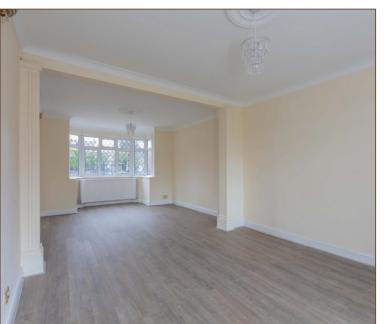

The house stretches to almost 220 square metres whilst also sitting on an outstanding south-facing rear garden that enjoys a high degree of privacy and all day sunlight.

The ground floor comprises 28ft bay-fronted living room, kitchen with gas cooker and side access, separate utility area, downstairs shower room and an additional ground floor bedroom that could also be utilised as study/ home office. The main family room overlooks the garden's patio area via sliding glass doors and expands an impressive 25ft, with ample space for both living and dining furniture.