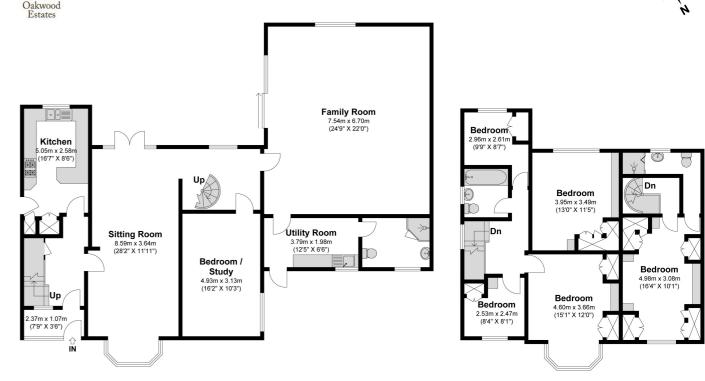

The house stretches to almost 220 square metres whilst also sitting on an outstanding south-facing rear garden that enjoys a high degree of privacy and all day sunlight.

The ground floor comprises 28ft bay-fronted living room, kitchen with gas cooker and side access, separate utility area, downstairs shower room and an additional ground floor bedroom that could also be utilised as study/ home office. The main family room overlooks the garden's patio area via sliding glass doors and expands an impressive 25ft, with ample space for both living and dining furniture.

Five generous bedrooms can be found on the first floor, all benefitting from fitted or integrated wardrobes. There is a family bathroom to the left whilst the 16ft master bedroom stretching the length of the house has access to an en-suite shower room.

Council Tax Band G

Ground Floor

measurements are approximate, not to scale

Prospective purchasers should be aware that these sales particulars are intended as a general guide only and room sizes should not be relied upon for carpets or furnishing. We have not carried out any form of survey nor have we tested any appliance or services, mechanical or electrical. All maps are supplied by Goview.co.uk from Ordnance Survey mapping. Care has been taken in the preparation of these sales particulars, which are thought to be materially correct, although their accuracy is not guaranteed and they do not form part of any contract

London Road Approximate Floor Area 2359.23 Square feet 219.18 Square metres

First Floor