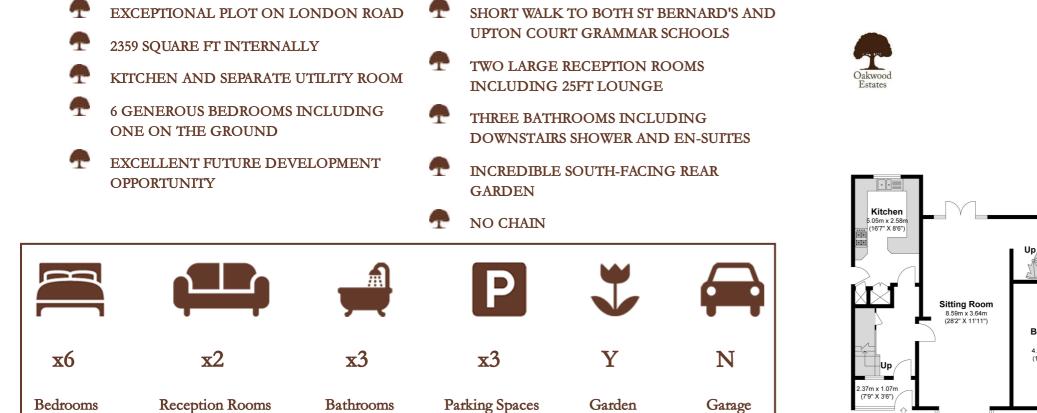

## Site and Location Plans

Positioned on an exceptional plot, set back in a lay by on London Road in Langley, this six bedroom detached house boasts commodious living space suitable for a large family, with an abundance of possibility for future development potential.

The house stretches to almost 220 square metres whilst also sitting on an outstanding south-facing rear garden that enjoys a high degree of privacy and all day sunlight.

The ground floor comprises 28ft bay-fronted living room, kitchen with gas cooker and side access, separate utility area, downstairs shower room and an additional ground floor bedroom that could also be utilised as study/ home office. The main family room overlooks the garden's patio area via sliding glass doors and expands an impressive 25ft, with ample space for both living and dining furniture.

Five generous bedrooms can be found on the first floor, all benefitting from fitted or integrated wardrobes. There is a family bathroom to the left whilst the 16ft master bedroom stretching the length of the house has access to an en-suite shower room.

The rear garden is of substantial size providing excellent scope for both side and rear extensions. The front driveway provides parking for three cars.

The property has been newly redecorated internally with new flooring laid throughout, and is offered to the market in vacant possession with no onward chain, perfect for those looking for an immediate move. Oakwood