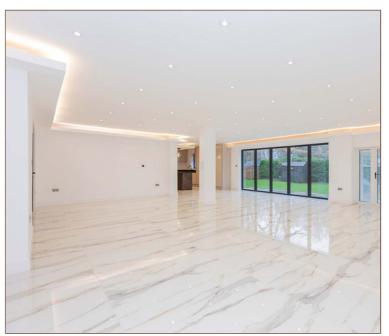

Contemporary glass doors open to an exceptional 46ft reception room across the back of the property with conservatory, bifold doors opening to the south-facing rear garden, and a stunning kitchen that boasts breakfast island, granite worktops and integrated appliances. A 14ft downstairs bedroom also benefits access to a shower room, ideal as a guest suite.

EXCEPTIONAL 46FT RECEPTION ROOM WITH BIFOLD DOORS AND CONSERVATORY

EXPERTLY EXTENDED TO ALMOST 2500 SQ. FT INTERNALLY AND RENOVATED THROUGHOUT TO A HIGH SPEC

SOUTH-FACING REAR GARDEN WITH OUTDOOR SWIMMING POOL