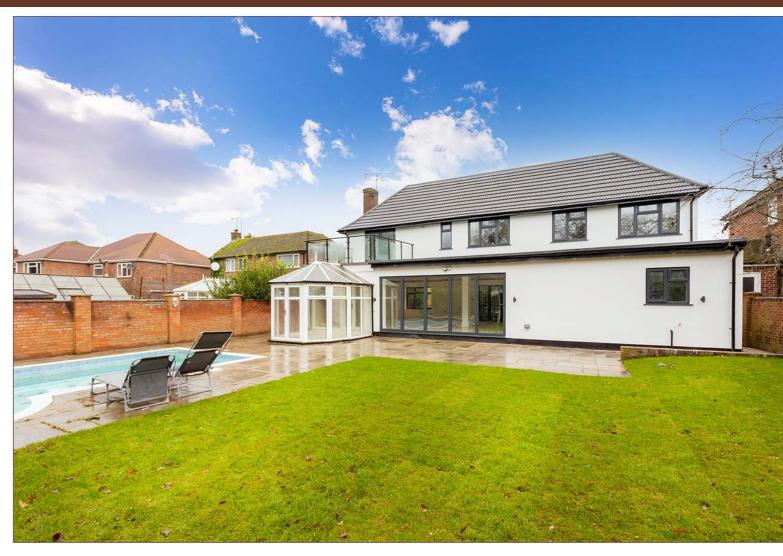

Nestled within a quiet cul-de-sac just off the highly desirable Marlborough Road, this five bedroom detached house occupies a substantial plot and has been proficiently extended to create generous living space suitable for a large family.

Externally, the rear garden provides excellent entertaining facilities by way of an outdoor swimming pool. The rest is mostly laid to a well-manicured lawn with ample patio space for dining furniture, whilst a front driveway offers parking for at least three cars.

EXCEPTIONAL 46FT RECEPTION ROOM WITH BIFOLD DOORS AND CONSERVATORY

EXPERTLY EXTENDED TO ALMOST 2500 SQ. FT INTERNALLY AND RENOVATED THROUGHOUT TO A HIGH SPEC

SOUTH-FACING REAR GARDEN WITH OUTDOOR SWIMMING POOL