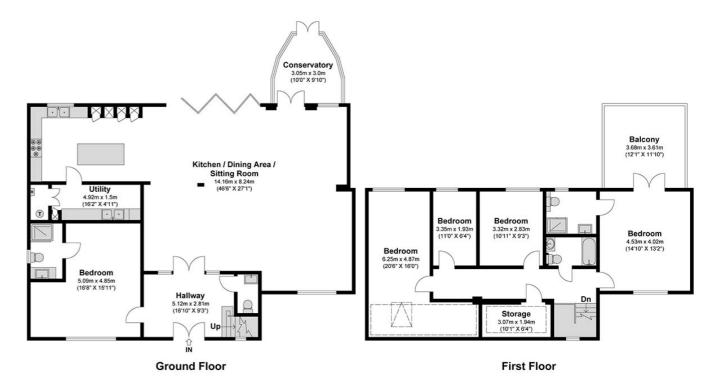

The property has been newly renovated to an extremely high standard, ideal for those looking for an immediate move. A spacious entrance hallway offers access to a downstairs cloakroom and has been fitted with spotlights and large marble-effect floor tiles with underfloor heating that extends throughout the ground floor.

Contemporary glass doors open to an exceptional 46ft reception room across the back of the property with conservatory, bifold doors opening to the south-facing rear garden, and a stunning kitchen that boasts breakfast island, granite worktops and integrated appliances. A 14ft downstairs bedroom also benefits access to a shower room, ideal as a guest suite.

The tasteful renovation continues to the first floor where lies a beautifully modern, fully-tiled family bathroom and four bedrooms. The master bedroom offers access to a spacious en-suite shower and 12ft balcony overlooking the garden.

## **Radnor Way**

Approximate Floor Area 2498.94 Square feet 232.16 Square metres

Illustrations are for identification purposes only, measurements are approximate, not to scale

Prospective purchasers should be aware that these sales particulars are intended as a general guide only and room sizes should not be relied upon for carpets or furnishing. We have not carried out any form of survey nor have we tested any appliance or services, mechanical or electrical. All maps are supplied by Goview.co.uk from Ordnance Survey mapping. Care has been taken in the preparation of these sales particulars, which are thought to be materially correct, although their accuracy is not guaranteed and they do not form part of any contract.