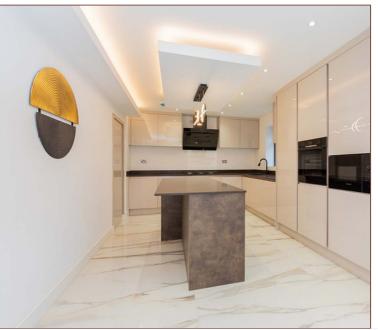

Contemporary glass doors open to an exceptional 46ft reception room across the back of the property with conservatory, bifold doors opening to the south-facing rear garden, and a stunning kitchen that boasts breakfast island, granite worktops and integrated appliances. A 14ft downstairs bedroom also benefits access to a shower room, ideal as a guest suite.

ULTRA MODERN KITCHEN WITH BREAKFAST ISLAND AND INTEGRATED APPLIANCES

QUIET CUL-DE-SAC CLOSE TO CASTLEVIEW SCHOOL

NO ONWARD CHAIN

**x**5

**x**1

**x**3

Y

N