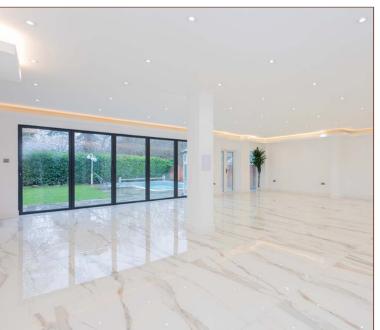

Contemporary glass doors open to an exceptional 46ft reception room across the back of the property with conservatory, bifold doors opening to the south-facing rear garden, and a stunning kitchen that boasts breakfast island, granite worktops and integrated appliances. A 14ft downstairs bedroom also benefits access to a shower room, ideal as a guest suite.

EXCEPTIONAL 46FT RECEPTION ROOM WITH BIFOLD DOORS AND CONSERVATORY

EXPERTLY EXTENDED TO ALMOST 2500 SQ. FT INTERNALLY AND RENOVATED THROUGHOUT TO A HIGH SPEC

SOUTH-FACING REAR GARDEN WITH OUTDOOR SWIMMING POOL