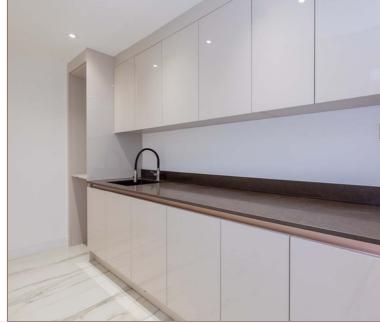

The property has been newly renovated to an extremely high standard, ideal for those looking for an immediate move. A spacious entrance hallway offers access to a downstairs cloakroom and has been fitted with spotlights and large marble-effect floor tiles with underfloor heating that extends throughout the ground floor.

Contemporary glass doors open to an exceptional 46ft reception room across the back of the property with conservatory, bifold doors opening to the south-facing rear garden, and a stunning kitchen that boasts breakfast island, granite worktops and integrated appliances. A 14ft downstairs bedroom also benefits access to a shower room, ideal as a guest suite.