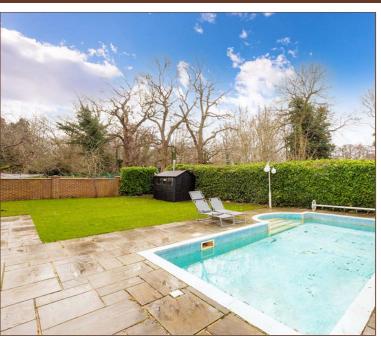

Externally, the rear garden provides excellent entertaining facilities by way of an outdoor swimming pool. The rest is mostly laid to a well-manicured lawn with ample patio space for dining furniture, whilst a front driveway offers parking for at least three cars.

EXCEPTIONAL 46FT RECEPTION ROOM WITH BIFOLD DOORS AND CONSERVATORY

EXPERTLY EXTENDED TO ALMOST 2500 SQ. FT INTERNALLY AND RENOVATED THROUGHOUT TO A HIGH SPEC

SOUTH-FACING REAR GARDEN WITH OUTDOOR SWIMMING POOL