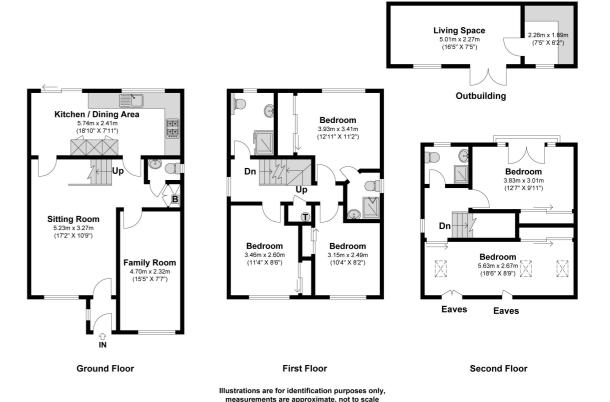

An immaculate five bedroom detached family home finished to a high specification throughout, located in a quiet cul-de-sac within Langley, approximately 0.8 miles from Langley High Street and Elizabeth line station. The property has been superbly extended and modernised by the current owners and comprises of two reception rooms, one of which is a conversion of the garage, on the ground floor you will also find the kitchen through dining room with fully integrated Bosch appliances and a W.C. With access to easy to maintain rear garden and 23ft wide brick outbuilding, currently being utilised as a home gym but also offers the potential for a home office for those who work from home.

On the first floor there are three double bedrooms, two with built in wardrobes and one with an ensuite shower room, with a well appointed luxury family bathroom. Finally, on the second floor, there are a further two double bedrooms, both with access to a shower room and built in wardrobes.

Externally, there is driveway parking for multiple cars to the front aspect of the property.

T

FIVE BEDROOM DETACHED FAMILY HOME

0.8 MILES FROM LANGLEY STATION

READY TO MOVE IN TO STRAIGHT AWAY

23FT WIDE OUTBUILDING

#### **Blunden Drive**

Approximate Floor Area
1366.47 Square feet 126.95 Square metres (Excluding Outbuilding)
Outbuilding 171.47 Square feet 15.93 Square metres
Total Area 1537.94 Square feet 142.88 Square metres (Including Outbuilding)