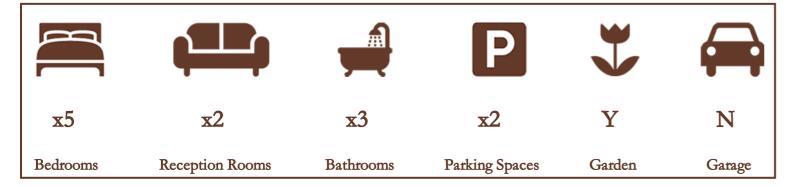

An immaculate five bedroom detached family home finished to a high specification throughout, located in a quiet cul-de-sac within Langley, approximately 0.8 miles from Langley High Street and Elizabeth line station. The property has been superbly extended and modernised by the current owners and comprises of two reception rooms, one of which is a conversion of the garage, on the ground floor you will also find the kitchen through dining room with fully integrated Bosch appliances and a W.C. With access to easy to maintain rear garden and 23ft wide brick outbuilding, currently being utilised as a home gym but also offers the potential for a home office for those who work from home.

On the first floor there are three double bedrooms, two with built in wardrobes and one with an ensuite shower room, with a well appointed luxury family bathroom. Finally, on the second floor, there are a further two double bedrooms, both with access to a shower room and built in wardrobes.

Externally, there is driveway parking for multiple cars to the front aspect of the property.

T

FIVE BEDROOM DETACHED FAMILY HOME

0.8 MILES FROM LANGLEY STATION

READY TO MOVE IN TO STRAIGHT AWAY

23FT WIDE OUTBUILDING