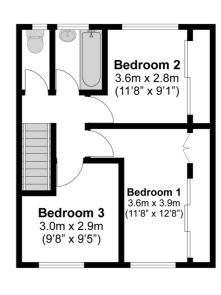

To the first floor are three double bedrooms, the master benefitting from fitted mirrored wardrobes, a bathroom with shower over the bath, wash basin and separate WC.

Externally there is a small front garden partially laid to lawn, the rest has been paved to allow off street parking for one car. The private courtyard garden is fully laid to patio, there is a brick-built shed offering power and light, there is also a gate for rear access. The property is offered in a well-presented condition throughout and would make a perfect family home. Available 22nd May 2024 and provided unfurnished.

## **Total Approximate Floor Area**

914 Square feet 85 Square metres

Illustrations are for identification purposes only, measurements are approximate, not to scale.

Prospective purchasers should be aware that these sales particulars are intended as a general guide only and room sizes should not be relied upon for carpets or furnishing. We have not carried out any form of survey nor have we tested any appliance or services, mechanical or electrical. All maps are supplied by Goview.co.uk from Ordnance Survey mapping. Care has been taken in the preparation of these sales particulars, which are thought to be materially correct, although their accuracy is not guaranteed and they do not form part of any contract.