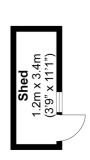

To the first floor are three double bedrooms, the master benefitting from fitted mirrored wardrobes, a bathroom with shower over the bath, wash basin and separate WC.

Externally there is a small front garden partially laid to lawn, the rest has been paved to allow off street parking for one car. The private courtyard garden is fully laid to patio, there is a brick-built shed offering power and light, there is also a gate for rear access. The property is offered in a well-presented condition throughout and would make a perfect family home. Available 22nd May 2024 and provided unfurnished.

## External

To the front is a small garden partially laid to lawn, the rest has been paved to allow off street parking for one car via the dropped kerb. To the rear of the poperty is a courtyard garden that is fully laid to patio. There is a brick-built shed offering power and light, and a gate providing rear access onto Langley Road/Alderbury Road.

## **Total Approximate Floor Area**

914 Square feet 85 Square metres

Illustrations are for identification purposes only, measurements are approximate, not to scale.

Prospective purchasers should be aware that these sales particulars are intended as a general guide only and room sizes should not be relied upon for carpets or furnishing. We have not carried out any form of survey nor have we tested any appliance or services, mechanical or electrical. All maps are supplied by Goview.co.uk from Ordnance Survey mapping. Care has been taken in the preparation of these sales particulars, which are thought to be materially correct, although their accuracy is not guaranteed and they do not form part of any contract.