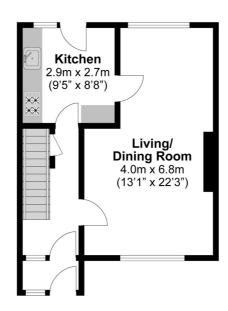

A three bedroom terraced property ideally situated close to the Langley Road and popular local shops, schools and amenities.

The ground floor features entrance porch and hallway leading to the kitchen and an impressive 22ft living/dining room with sliding doors onto the rear garden.

## **Total Approximate Floor Area**

914 Square feet 85 Square metres

Illustrations are for identification purposes only, measurements are approximate, not to scale.

Prospective purchasers should be aware that these sales particulars are intended as a general guide only and room sizes should not be relied upon for carpets or furnishing. We have not carried out any form of survey nor have we tested any appliance or services, mechanical or electrical. All maps are supplied by Goview.co.uk from Ordnance Survey mapping. Care has been taken in the preparation of these sales particulars, which are thought to be materially correct, although their accuracy is not guaranteed and they do not form part of any contract.