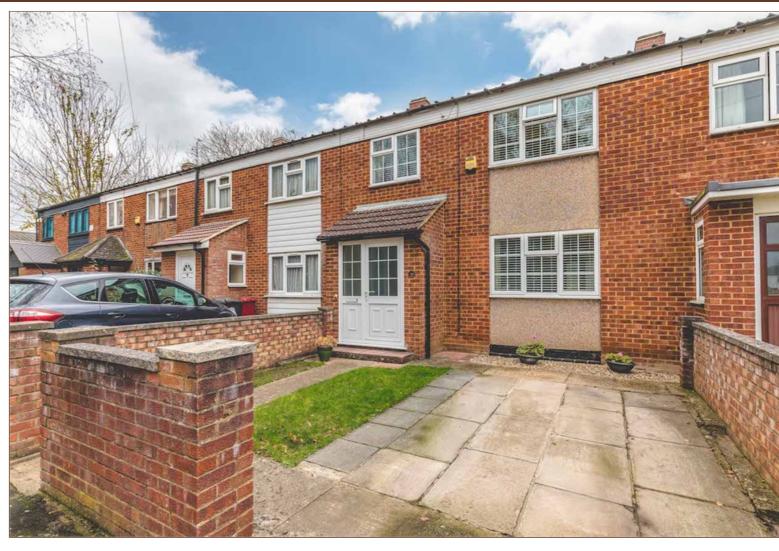

A three bedroom terraced property ideally situated close to the Langley Road and popular local shops, schools and amenities.

The ground floor features entrance porch and hallway leading to the kitchen and an impressive 22ft living/dining room with sliding doors onto the rear garden.

To the first floor are three double bedrooms, the master benefitting from fitted mirrored wardrobes, a bathroom with shower over the bath, wash basin and separate WC.

Externally there is a small front garden partially laid to lawn, the rest has been paved to allow off street parking for one car. The private courtyard garden is fully laid to patio, there is a brick-built shed offering power and light, there is also a gate for rear access. The property is offered in a well-presented condition throughout and would make a perfect family home. Available 22nd May 2024 and provided unfurnished.