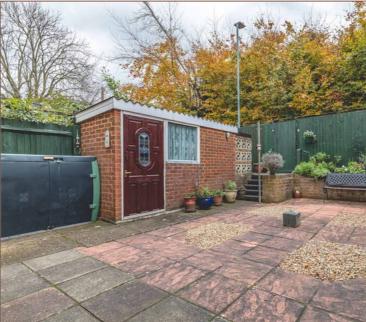

To the first floor are three double bedrooms, the master benefitting from fitted mirrored wardrobes, a bathroom with shower over the bath, wash basin and separate WC.

Externally there is a small front garden partially laid to lawn, the rest has been paved to allow off street parking for one car. The private courtyard garden is fully laid to patio, there is a brick-built shed offering power and light, there is also a gate for rear access. The property is offered in a well-presented condition throughout and would make a perfect family home. Available 22nd May 2024 and provided unfurnished.

## External

To the front is a small garden partially laid to lawn, the rest has been paved to allow off street parking for one car via the dropped kerb. To the rear of the poperty is a courtyard garden that is fully laid to patio. There is a brick-built shed offering power and light, and a gate providing rear access onto Langley Road/Alderbury Road.