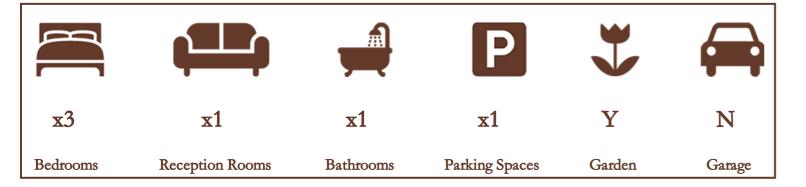

A three bedroom terraced property ideally situated close to the Langley Road and popular local shops, schools and amenities.

The ground floor features entrance porch and hallway leading to the kitchen and an impressive 22ft living/dining room with sliding doors onto the rear garden.

To the first floor are three double bedrooms, the master benefitting from fitted mirrored wardrobes, a bathroom with shower over the bath, wash basin and separate WC.

Externally there is a small front garden partially laid to lawn, the rest has been paved to allow off street parking for one car. The private courtyard garden is fully laid to patio, there is a brick-built shed offering power and light, there is also a gate for rear access. The property is offered in a well-presented condition throughout and would make a perfect family home. Available 22nd May 2024 and provided unfurnished.

Oakwood Estates

THREE BEDROOM TERRACED HOUSE

22FT LOUNGE/DINER

EPC C

ONE WEEK HOLDING RESERVE £484.61

UNFURNISHED

12FT MASTER WITH FITTED WARDROBES

DRIVEWAY PARKING