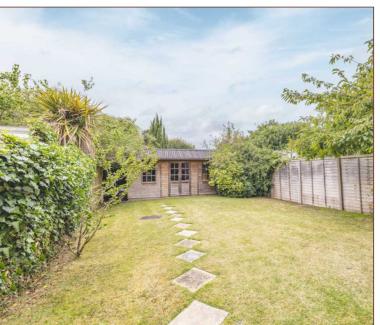

60FT GARDEN WITH SUMMERHOUSE

POTENTIAL FOR SIDE EXTENSION (STP)

PARKING FOR SEVERAL CARS

## External

The rear garden measures to approximately 60ft and incorporates a 16ft summerhouse whilst to the front a newly laid gravel driveway offering parking for several cars