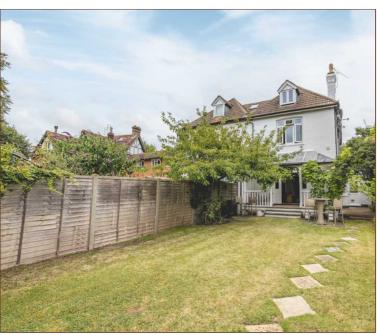

An impressive four double bedroom semi-detached period home recently renovated to a high standard is situated on a Premier Road in the heart of Datchet Village and just a short walk to Datchet Station (Waterloo Line). The property in excess of 1600 sqft. is set over three floors, the ground floor comprises two reception rooms, the 21 ft. dual aspect living room with a feature fire place and patio doors onto the enclosed rear garden, the beautiful 15ft kitchen/diner offering stylish contemporary living, a 15ft utility room with ample storage and tiled cloakroom. To the first floor there are two double bedrooms with fitted wardrobes and a three piece family bathroom, to the second floor the master bedroom with en-suite shower room and a further double bedroom. Externally the rear garden measures to approximately 60ft and incorporates a 16ft summerhouse, to the front a newly laid gravel driveway for several cars. The property is offered to the market with no onward chain and offers scope (STPP) for further extension to the side.

## External

The rear garden measures to approximately 60ft and incorporates a 16ft summerhouse whilst to the front a newly laid gravel driveway offering parking for several cars