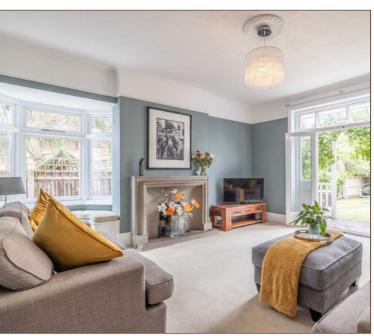

An impressive four double bedroom semi-detached period home recently renovated to a high standard is situated on a Premier Road in the heart of Datchet Village and just a short walk to Datchet Station (Waterloo Line). The property in excess of 1600 sqft. is set over three floors, the ground floor comprises two reception rooms, the 21 ft. dual aspect living room with a feature fire place and patio doors onto the enclosed rear garden, the beautiful 15ft kitchen/diner offering stylish contemporary living, a 15ft utility room with ample storage and tiled cloakroom. To the first floor there are two double bedrooms with fitted wardrobes and a three piece family bathroom, to the second floor the master bedroom with en-suite shower room and a further double bedroom. Externally the rear garden measures to approximately 60ft and incorporates a 16ft summerhouse, to the front a newly laid gravel driveway for several cars. The property is offered to the market with no onward chain and offers scope (STPP) for further extension to the side.