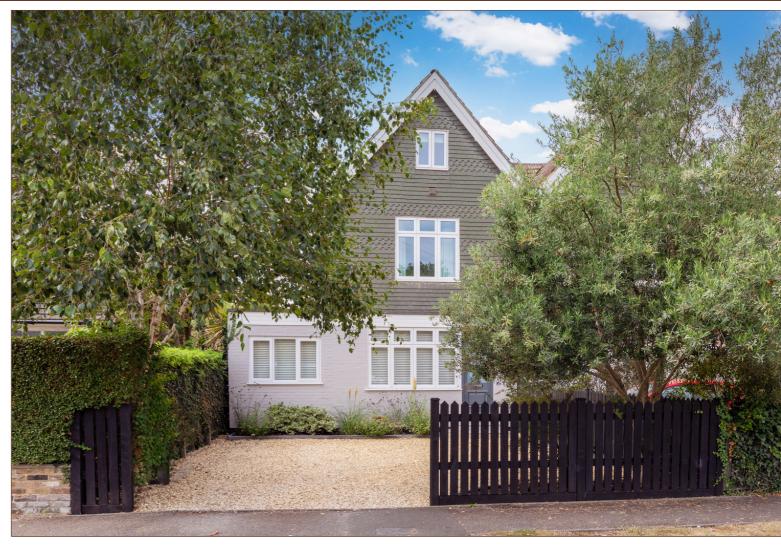

An impressive four double bedroom semi-detached period home recently renovated to a high standard is situated on a Premier Road in the heart of Datchet Village and just a short walk to Datchet Station (Waterloo Line). The property in excess of 1600 sqft. is set over three floors, the ground floor comprises two reception rooms, the 21 ft. dual aspect living room with a feature fire place and patio doors onto the enclosed rear garden, the beautiful 15ft kitchen/diner offering stylish contemporary living, a 15ft utility room with ample storage and tiled cloakroom. To the first floor there are two double bedrooms with fitted wardrobes and a three piece family bathroom, to the second floor the master bedroom with en-suite shower room and a further double bedroom. Externally the rear garden measures to approximately 60ft and incorporates a 16ft summerhouse, to the front a newly laid gravel driveway for several cars. The property is offered to the market with no onward chain and offers scope (STPP) for further extension to the side.

Oakwood Estates FOUR DOUBLE BEDROOM SEMI-DETACHED HOUSE

21FT LIVING ROOM

T 15FT KITCHEN

OFFERED WITH NO ONWARD CHAIN

SHORT WALK TO DATCHET TRAIN STATION

P EPC D

SOUGHT-AFTER ROAD

15FT DINING ROOM