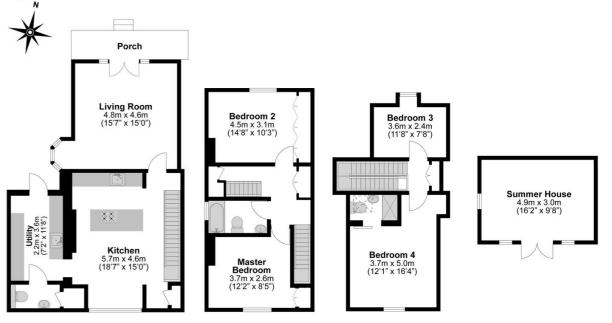

An impressive four double bedroom semi-detached period home recently renovated to a high standard is situated on a Premier Road in the heart of Datchet Village and just a short walk to Datchet Station (Waterloo Line). The property in excess of 1600 sqft. is set over three floors, the ground floor comprises two reception rooms, the 21 ft. dual aspect living room with a feature fire place and patio doors onto the enclosed rear garden, the beautiful 15ft kitchen/diner offering stylish contemporary living, a 15ft utility room with ample storage and tiled cloakroom. To the first floor there are two double bedrooms with fitted wardrobes and a three piece family bathroom, to the second floor the master bedroom with en-suite shower room and a further double bedroom. Externally the rear garden measures to approximately 60ft and incorporates a 16ft summerhouse, to the front a newly laid gravel driveway for several cars. The property is offered to the market with no onward chain and offers scope (STPP) for further extension to the side.

## External

The rear garden measures to approximately 60ft and incorporates a 16ft summerhouse whilst to the front a newly laid gravel driveway offering parking for several cars

## Total Approximate Floor Area 1689 Square feet 157 Square metres

Illustrations are for identification purposes only, measurements are approximate, not to scale.

Prospective purchasers should be aware that these sales particulars are intended as a general guide only and room sizes should not be relied upon for carpets or furnishing. We have not carried out any form of survey nor have we tested any appliance or services, mechanical or electrical. All maps are supplied by Goview.co.uk from Ordnance Survey mapping. Care has been taken in the preparation of these sales particulars, which are thought to be materially correct, although their accuracy is not guaranteed and they do not form part of any contract.