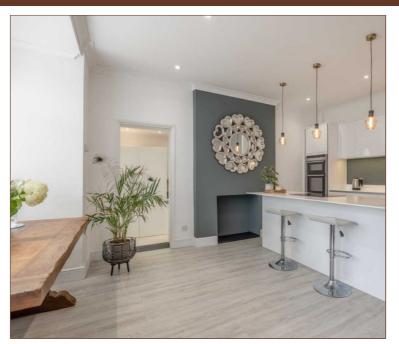

An impressive four double bedroom semi-detached period home recently renovated to a high standard is situated on a Premier Road in the heart of Datchet Village and just a short walk to Datchet Station (Waterloo Line). The property in excess of 1600 sqft. is set over three floors, the ground floor comprises two reception rooms, the 21 ft. dual aspect living room with a feature fire place and patio doors onto the enclosed rear garden, the beautiful 15ft kitchen/diner offering stylish contemporary living, a 15ft utility room with ample storage and tiled cloakroom. To the first floor there are two double bedrooms with fitted wardrobes and a three piece family bathroom, to the second floor the master bedroom with en-suite shower room and a further double bedroom. Externally the rear garden measures to approximately 60ft and incorporates a 16ft summerhouse, to the front a newly laid gravel driveway for several cars. The property is offered to the market with no onward chain and offers scope (STPP) for further extension to the side.