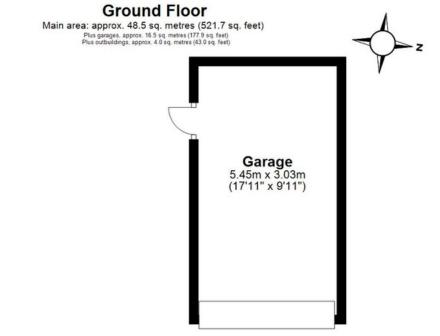

First Floor Approx. 40.5 sq. metres (436.5 sq. feet)

Second Floor

Approx. 13.4 sq. metres (144.6 sq. feet)

Main area: Approx. 102.4 sq. metres (1102.7 sq. feet)
Plus garages, approx. 16.5 sq. metres (177.9 sq. feet)
Plus outbuildings, approx. 4.0 sq. metres (43.0 sq. feet)