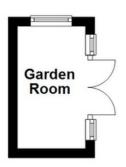

## **FEATURES**

- Cottage Style Three Bedroom End Terrace House
- Coty Living Room
- Open Plan Kitchen/Diner with Patio Doors
- Second Bedroom with Balcony
- Main Bathroom with Roll Top Bath
- Private Driveway for At Least Two Cars
- Private Garden with Sumer House
- Walking Distance to Local Amenities
- Within Arden Academy Catchment
- No Upward Chain

First Floor Approx. 40.5 sq. metres (436.5 sq. feet)

Second Floor

Approx. 13.4 sq. metres (144.6 sq. feet)

Main area: Approx. 102.4 sq. metres (1102.7 sq. feet)
Plus garages, approx. 16.5 sq. metres (177.9 sq. feet)
Plus outbuildings, approx. 4.0 sq. metres (43.0 sq. feet)