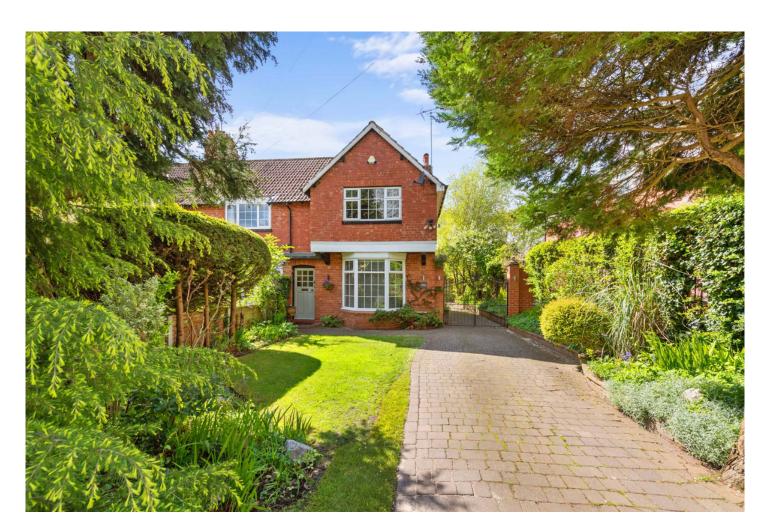

## Warwick Road, Knowle

Guide Price of £550,000

A cottage-style three-bedroom end terrace house with picturesque views of Copt Heath Golf Course's 17th hole. This beautifully presented home is perfectly located within walking distance to local amenities and within the Arden Academy catchment. Featuring a tranquil garden and private driveway, this is a must-see property.

## **FEATURES**

- Cottage Style Three Bedroom End Terrace House
- Coty Living Room
- Open Plan Kitchen/Diner with Patio Doors
- Second Bedroom with Balcony
- Main Bathroom with Roll Top Bath
- Private Driveway for At Least Two Cars
- Private Garden with Sumer House
- Walking Distance to Local Amenities
- Within Arden Academy Catchment
- No Upward Chain