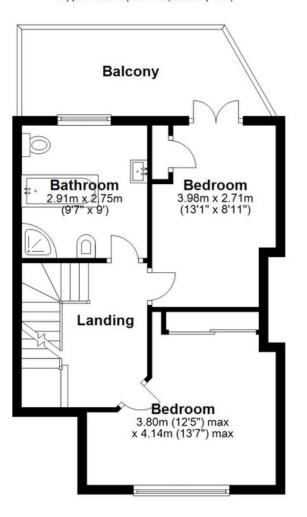

## **FEATURES**

- Cottage Style Three Bedroom End Terrace House
- Coty Living Room
- Open Plan Kitchen/Diner with Patio Doors
- Second Bedroom with Balcony
- Main Bathroom with Roll Top Bath
- Private Driveway for At Least Two Cars
- Private Garden with Sumer House
- Walking Distance to Local Amenities
- Within Arden Academy Catchment
- No Upward Chain

First Floor Approx. 40.5 sq. metres (436.5 sq. feet)

Second Floor

Approx. 13.4 sq. metres (144.6 sq. feet)

Main area: Approx. 102.4 sq. metres (1102.7 sq. feet)
Plus garages, approx. 16.5 sq. metres (177.9 sq. feet)
Plus outbuildings, approx. 4.0 sq. metres (43.0 sq. feet)