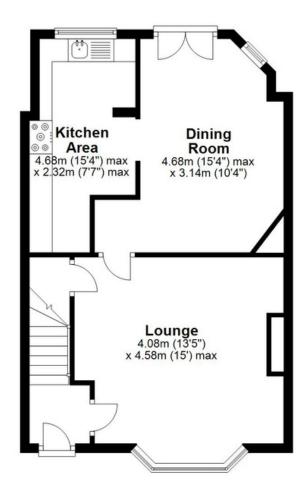

## **FEATURES**

- Cottage Style Three Bedroom End Terrace House
- Coty Living Room
- Open Plan Kitchen/Diner with Patio Doors
- Second Bedroom with Balcony
- Main Bathroom with Roll Top Bath
- Private Driveway for At Least Two Cars
- Private Garden with Sumer House
- Walking Distance to Local Amenities
- Within Arden Academy Catchment
- No Upward Chain

First Floor Approx. 40.5 sq. metres (436.5 sq. feet)

Second Floor

Approx. 13.4 sq. metres (144.6 sq. feet)

Main area: Approx. 102.4 sq. metres (1102.7 sq. feet)
Plus garages, approx. 16.5 sq. metres (177.9 sq. feet)
Plus outbuildings, approx. 4.0 sq. metres (43.0 sq. feet)