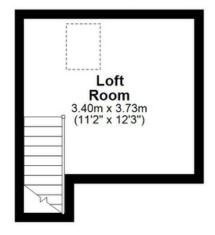

First Floor Approx. 40.5 sq. metres (436.5 sq. feet)

Second Floor

Approx. 13.4 sq. metres (144.6 sq. feet)

Main area: Approx. 102.4 sq. metres (1102.7 sq. feet)
Plus garages, approx. 16.5 sq. metres (177.9 sq. feet)
Plus outbuildings, approx. 4.0 sq. metres (43.0 sq. feet)