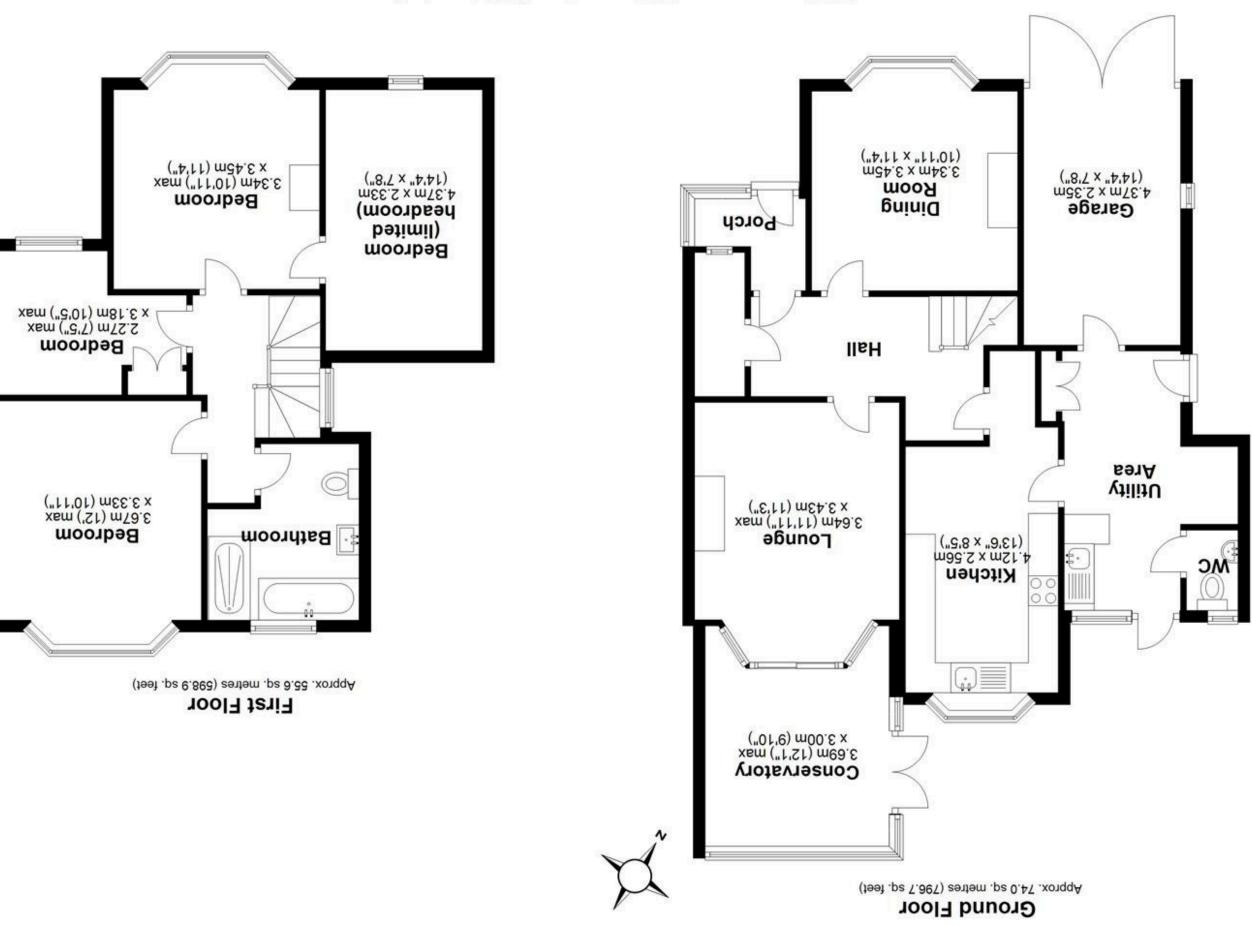

Total area: approx. 129.7 sq. metres (1395.6 sq. feet)

Please note this plan is for illustration purposes only, this is not intended to be a measured survey or comply with RICS guidlines. All measurements are approximate and should be chease note this plan program or exponsibility is taken for any error, omission, or mis-statement. Plan produced using PlanUp.